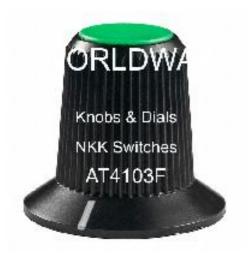

## Send RFO

**Part Number:** AT4103F

**Worldway Part:** AT4103F-2292233

**Category: Knobs & Dials** 

**Manufacturer: NKK Switches** 

**Applications:** 

■Personal electronics

**Description:** Knobs & Dials SMALL KNOB GRN TIP MR SERIES