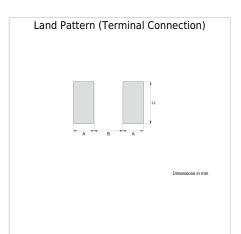

## NLV32T-470J-EF

|                              | Size           |  |
|------------------------------|----------------|--|
| Length(L)                    | 3.20mm ±0.20mm |  |
| Width(W)                     | 2.50mm ±0.20mm |  |
| Thickness   Height           | 2.20mm ±0.20mm |  |
| Recommended Land Pattern (A) | 1.20mm Nom.    |  |
| Recommended Land Pattern (B) | 2.00mm Nom.    |  |
| Recommended Land Pattern (C) | 2.00mm Nom.    |  |