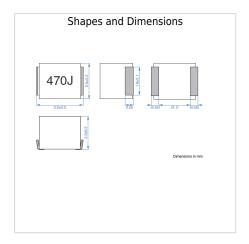

## NLV32T-470J-EF

|                              | Size           |  |
|------------------------------|----------------|--|
| Length(L)                    | 3.20mm ±0.20mm |  |
| Width(W)                     | 2.50mm ±0.20mm |  |
| Thickness   Height           | 2.20mm ±0.20mm |  |
| Recommended Land Pattern (A) | 1.20mm Nom.    |  |
| Recommended Land Pattern (B) | 2.00mm Nom.    |  |
| Recommended Land Pattern (C) | 2.00mm Nom.    |  |