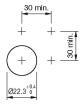

#### K14-040.120071 - Indicator



Attention: The preview is based on a sample product. This can differ from your current configuration.

Mounting

Front

Front dimension Ø 29 mm Front shape round

Other Attributes

Weight 0.021 kg
Operation current 7/14 mA ±15 %
Operating voltage 24 V AC/DC

Operating-/Indication part

Lens illumination illuminative
Lens colour yellow
Lens material Plastic
Lens optics transparent
Lens profile flush

**IP-Rating** 

Front protection IP67

**Connection Method** 

Terminal Soldering terminal

**Actuator** 

Housing colour black Housing material Plastic

Illumination

LED colour yellow

**Function** 

Indicator

e a o

# EAO – Your Expert Partner for **Human Machine Interfaces**

## K14-040.120071 - Indicator

### **Dimensions**



### **Mounting cut-outs**





## Wiring diagram