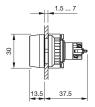

K14-040.120071 - Indicator

#### K14-040.120071 - Indicator



Attention: The preview is based on a sample product. This can differ from your current configuration.

Mounting

Front

Front dimension Ø 29 mm Front shape round

Other Attributes

Weight 0.021 kg
Operation current 7/14 mA ±15 %
Operating voltage 24 V AC/DC

Operating-/Indication part

Lens illumination illuminative
Lens colour yellow
Lens material Plastic
Lens optics transparent
Lens profile flush

**IP-Rating** 

Front protection IP67

**Connection Method** 

Terminal Soldering terminal

**Actuator** 

Housing colour black Housing material Plastic

Illumination

LED colour yellow

**Function** 

Indicator

e a o

# EAO – Your Expert Partner for **Human Machine Interfaces**

## K14-040.120071 - Indicator

### **Dimensions**



### **Mounting cut-outs**





## Wiring diagram