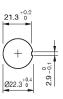

## K14-040.120071 - Indicator



Attention: The preview is based on a sample product. This can differ from your current configuration.

Mounting

Front

Front dimension Ø 29 mm Front shape round

Other Attributes

Weight 0.021 kg
Operation current 7/14 mA ±15 %
Operating voltage 24 V AC/DC

Operating-/Indication part

Lens illumination illuminative
Lens colour yellow
Lens material Plastic
Lens optics transparent
Lens profile flush

**IP-Rating** 

Front protection IP67

**Connection Method** 

Terminal Soldering terminal

**Actuator** 

Housing colour black Housing material Plastic

Illumination

LED colour yellow

**Function** 

Indicator

e a o

# EAO – Your Expert Partner for **Human Machine Interfaces**

## K14-040.120071 - Indicator

### **Dimensions**



### **Mounting cut-outs**





## Wiring diagram