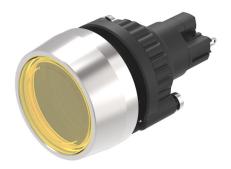

#### K14-040.120071 - Indicator

Attention: The preview is based on a sample product. This can differ from your current configuration.

Mounting

Front

Front dimension Ø 29 mm Front shape round

Other Attributes

Weight 0.021 kg
Operation current 7/14 mA ±15 %
Operating voltage 24 V AC/DC

Operating-/Indication part

Lens illumination illuminative
Lens colour yellow
Lens material Plastic
Lens optics transparent
Lens profile flush

**IP-Rating** 

Front protection IP67

**Connection Method** 

Terminal Soldering terminal

**Actuator** 

Housing colour black Housing material Plastic

Illumination

LED colour yellow

**Function** 

Indicator

e a o