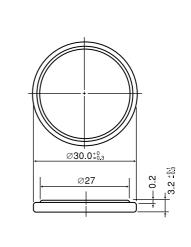

## Dimensions(mm)

| Nominal capacity(mAh)     | 1,000      |
|---------------------------|------------|
| Continuous drain(mA)      | 0.2        |
| Operating temperature(°C) | -30 to +85 |

\*Please consult Panasonic when anticipating usage in operating temperature of 70°C or above. ■ Discharge temperature characteristics

#### Dimensions(mm)