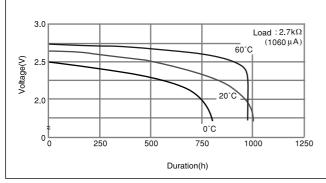

## Dimensions(mm)

| Nominal capacity(mAh)     | 1,000      |
|---------------------------|------------|
| Continuous drain(mA)      | 0.2        |
| Operating temperature(°C) | -30 to +85 |

\*Please consult Panasonic when anticipating usage in operating temperature of 70°C or above. ■ Discharge temperature characteristics

Operating voltage vs. load resistance(voltage at 50% discharge depth)