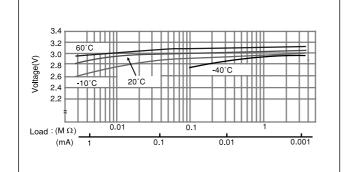

3

- ^ ^

\*Please consult Panasonic when anticipating usage in operating temperature of 70°C or above. ■ Discharge temperature characteristics

Operating voltage vs. load resistance(voltage at 50% discharge depth)