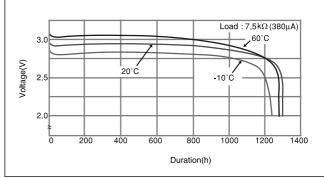

## Dimensions(mm)

| Nominal capacity(mAh)     | 1,000      |
|---------------------------|------------|
| Continuous drain(mA)      | 0.2        |
| Operating temperature(°C) | -30 to +85 |

\*Please consult Panasonic when anticipating usage in operating temperature of 70°C or above. ■ Discharge temperature characteristics