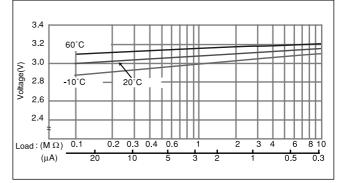

Operating voltage vs. load resistance(voltage at 50% discharge depth)

3

- ^ ^

\*Please consult Panasonic when anticipating usage in operating temperature of 70°C or above. ■ Discharge temperature characteristics

Operating voltage vs. load resistance(voltage at 50% discharge depth)