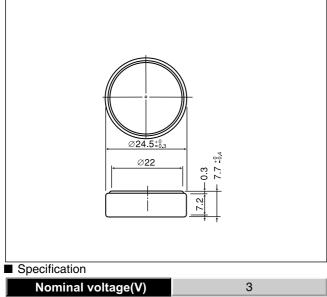

## Dimensions(mm)

| Nominal capacity(mAh)     | 1,000      |
|---------------------------|------------|
| Continuous drain(mA)      | 0.2        |
| Operating temperature(°C) | -30 to +85 |

\*Please consult Panasonic when anticipating usage in operating temperature of 70°C or above. ■ Discharge temperature characteristics

# Specification Nominal voltage(V)

| Nominal capacity(mAn)     | 500        |
|---------------------------|------------|
| Continuous drain(mA)      | 0.2        |
| Operating temperature(°C) | -30 to +85 |