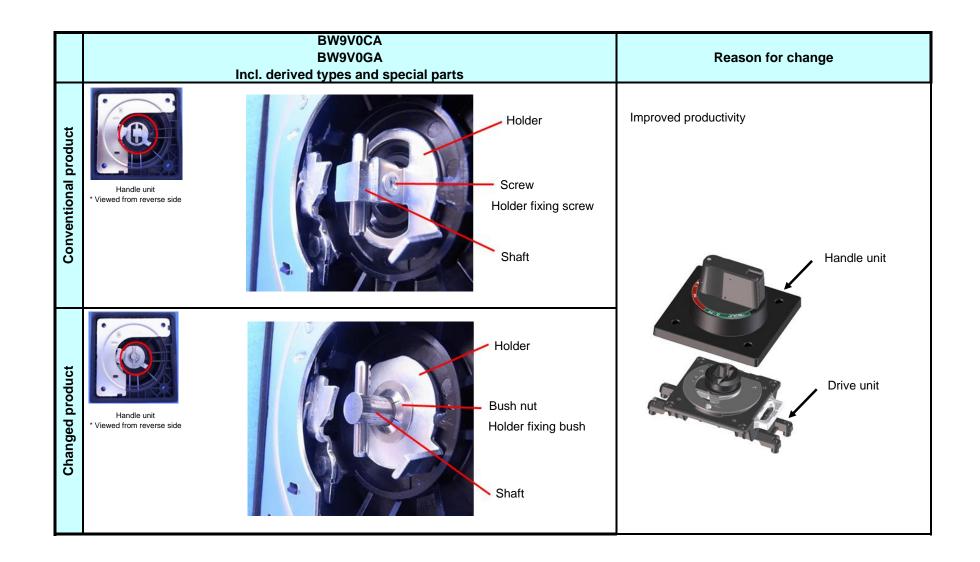

### Notification Regarding Change to External Operating Handle - List of Changes

Refer to attachments (2) to (4) for details of changes.

| Details of the change                                              | Attachment No. | Ove                                            | Types                                |                                                                                  |
|--------------------------------------------------------------------|----------------|------------------------------------------------|--------------------------------------|----------------------------------------------------------------------------------|
| Details of the Glarige Attachmen                                   |                | Conventional product                           | Changed product                      | Types                                                                            |
| Standards nameplate attachment position, type change               | Attachment (2) | Eularged side side side side side side side si | Nameplate  Enlarged  A CE            | BZ6V10C BW9V0HA BW9V0JA  BW9N0HA BW9N0JA and types derived from the above        |
| Release screw type change                                          | Attachment (3) | Enlarged Release screw                         | Enlarged release screw head diameter | BW9N0BA BZ6N10D BW9N0CA BW9N0GA BW9V0CA BW9V0GA and types derived from the above |
| V Type external operating handle -<br>handle unit part type change | Attachment (4) | Holder Screw Shaft                             | Holder  Bush nut  Shaft              | BW9V0CA     BW9V0GA     and types derived from the above                         |

## **V Type External Operating Handle - Handle Unit Part Type Change**