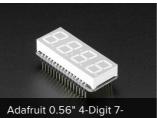

## **DESCRIPTION**

Design a clock, timer or counter into your next project using our pretty 4-digit seven-segment display. These bright crisp displays are good for adding numeric output. Besides the four 7segments, there are decimal points on each digit and an extra wire for colon-dots in the center (good for time-based projects).

These are 15mcd bright. You can drive these with less current to get the same brightness to save power, or crank them up to 20mA and have them at their brightest.

These displays are multiplexed, common-cathode. What that means it that you can use a 74HC595 or just 8 microcontroller pins if you can spare them to control the 8 anodes (7-seg + decimal) at about ~15mA each, and then connect NPN transistors or a TPIC6B595 to the cathodes to sink the  $8*15mA = ^{120mA}$  maximum per digit.