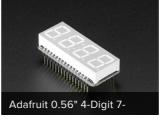

## **DESCRIPTION**

Design a clock, timer or counter into your next project using our pretty 4-digit seven-segment display. These bright crisp displays are good for adding numeric output. Besides the four 7segments, there are decimal points on each digit and an extra wire for colon-dots in the center (good for time-based projects).

These are 15mcd bright. You can drive these with less current to get the same brightness to save power, or crank them up to 20mA and have them at their brightest.

These displays are multiplexed, common-cathode. What that means it that you can use a 74HC595 or just 8 microcontroller pins if you can spare them to control the 8 anodes (7-seg + decimal) at about ~15mA each, and then connect NPN transistors or a TPIC6B595 to the cathodes to sink the  $8*15mA = ^{120mA}$  maximum per digit.