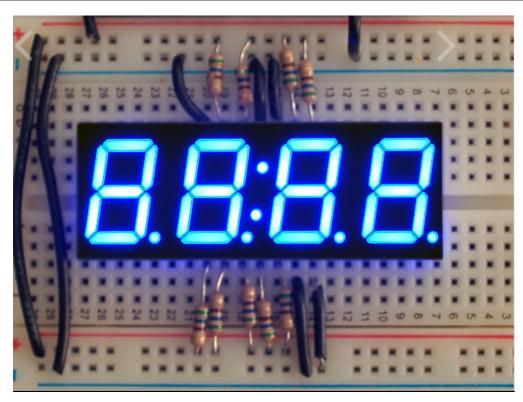

## **DESCRIPTION**

Design a clock, timer or counter into your next project using our pretty 4-digit seven-segment display. These bright crisp displays are good for adding numeric output. Besides the four 7segments, there are decimal points on each digit and an extra wire for colon-dots in the center (good for time-based projects).

These are 15mcd bright. You can drive these with less current to get the same brightness to save power, or crank them up to 20mA and have them at their brightest.

These displays are multiplexed, common-cathode. What that means it that you can use a 74HC595 or just 8 microcontroller pins if you can spare them to control the 8 anodes (7-seg + decimal) at about ~15mA each, and then connect NPN transistors or a TPIC6B595 to the cathodes to sink the  $8*15mA = ^{120mA}$  maximum per digit.

We strongly recommend getting our backpack version, which comes with an LED driver on the back. This version is just the raw display, and requires a lot more work to get running!

These come in a bright blue color, we also have many other sizes and colors!