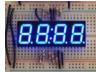

## **DESCRIPTION**

Design a clock, timer or counter into your next project using our pretty 4-digit seven-segment display. These bright crisp displays are good for adding numeric output. Besides the four 7segments, there are decimal points on each digit and an extra wire for colon-dots in the center (good for time-based projects).

We strongly recommend getting our backpack version, which comes with an LED driver on the back. This version is just the raw display, and requires a lot more work to get running!

These come in a bright blue color, we also have many other sizes and colors!