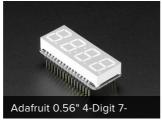

## **DESCRIPTION**

Design a clock, timer or counter into your next project using our pretty 4-digit seven-segment display. These bright crisp displays are good for adding numeric output. Besides the four 7segments, there are decimal points on each digit and an extra wire for colon-dots in the center (good for time-based projects).

These are 15mcd bright. You can drive these with less current to get the same brightness to save power, or crank them up to 20mA and have them at their brightest.

These displays are multiplexed, common-cathode. What that means it that you can use a 74HC595 or just 8 microcontroller pins if you can spare them to control the 8 anodes (7-seg + decimal) at about ~15mA each, and then connect NPN transistors or a TPIC6B595 to the cathodes to sink the  $8*15mA = ^{120mA}$  maximum per digit.