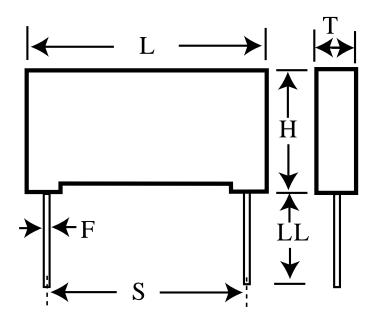

## **Dimensions (mm)**

## **Specifications**

| - |    |           |           |                             |                            |
|---|----|-----------|-----------|-----------------------------|----------------------------|
|   | ID | Dimension | Tolerance | Manufacturer:               | KEMET                      |
|   | L  | 18.5      | max       | Brand:                      | Rifa                       |
|   | Н  | 10.5      | max       | Capacitance:                | 0.01 uF                    |
|   | Т  | 5.2       | max       | Temperature Range:          | -40/+110C                  |
|   | S  | 15.2      | +/-0.4    | Rated Temperature:          | 110C                       |
|   | LL | 30        | nom       | Voltage @ rated temp:       | 630V                       |
|   | F  | 0.8       | nom       | Voltage AC:                 | 300VAC                     |
|   |    |           |           | Tolerance:                  | +/-20%                     |
|   |    |           |           | Body Type:                  | Radial Molded              |
|   |    |           |           | Construction:               | Wound                      |
|   |    |           |           | Application:                | Safety: X1                 |
|   |    |           |           | Dissipation Factor @ 1 kHz: | 1.3%                       |
|   |    |           |           | Insulation Resistance:      | 12 GOhm                    |
|   |    |           |           | Maximum dVdT:               | 1200v/us                   |
|   |    |           |           | UL_1283:                    | 250V                       |
|   |    |           |           | IEC_60384-14:               | 300V                       |
|   |    |           |           | EN_132400:                  | 300V                       |
|   |    |           |           | Miscellaneous Electrical:   | fo= 16 MHz series(PME271E) |
|   |    |           |           | Package Kind:               | Bulk                       |
|   |    |           |           | Package Quantity:           | 500                        |
|   |    |           |           |                             |                            |