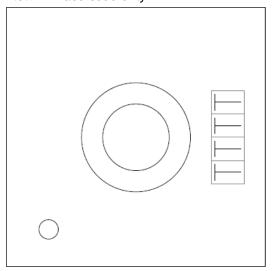

### **Description of Change:**

Silicon Labs is pleased to announce marking change on Si7005-B-GM1 product:

Current - Part# + Date code + Trace code

New - Trace code only

Current

New