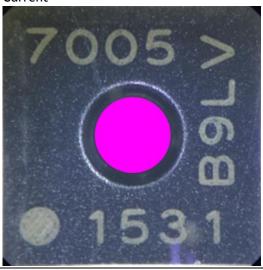

### **Description of Change:**

Silicon Labs is pleased to announce marking change on Si7005-B-GM1 product:

Current - Part# + Date code + Trace code

New - Trace code only

Current

New