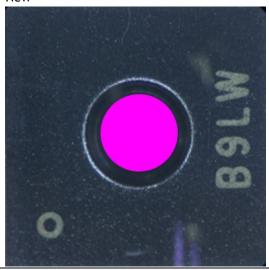

### **Description of Change:**

Silicon Labs is pleased to announce marking change on Si7005-B-GM1 product:

Current - Part# + Date code + Trace code

New - Trace code only

Current

New