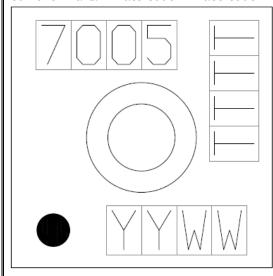

### **Description of Change:**

Silicon Labs is pleased to announce marking change on Si7005-B-GM1 product:

Current - Part# + Date code + Trace code

New - Trace code only

Current

New