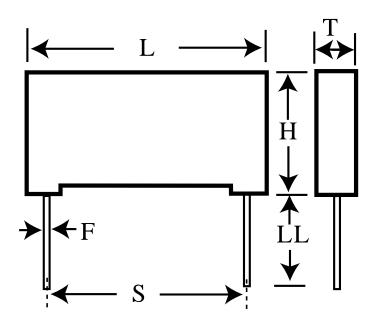

## **Dimensions (mm)**

## **Specifications**

| ID | Dimension | Tolerance | Manufacturer:               | KEMET                       |
|----|-----------|-----------|-----------------------------|-----------------------------|
| L  | 18.5      | max       | Brand:                      | Rifa                        |
| Н  | 10.5      | max       | Capacitance:                | 0.01 uF                     |
| T  | 5.2       | max       | Temperature Range:          | -40/+115C                   |
| S  | 15.2      | +/-0.4    | Rated Temperature:          | 115C                        |
| LL | 30        | nom       | Voltage @ rated temp:       | 1000V                       |
| F  | 0.8       | nom       | Voltage AC:                 | 300VAC                      |
|    |           |           | Tolerance:                  | +/-20%                      |
|    |           |           | Body Type:                  | Radial Molded               |
|    |           |           | Construction:               | Wound                       |
|    |           |           | Application:                | Safety: Y2                  |
|    |           |           | Dissipation Factor @ 1 kHz: | 1.3%                        |
|    |           |           | Insulation Resistance:      | 12 GOhm                     |
|    |           |           | Maximum dVdT:               | 1400v/us                    |
|    |           |           | IEC_60384-14:               | 300V                        |
|    |           |           | EN_132400:                  | 300V                        |
|    |           |           | C_22.2_NO.8:                | 300V                        |
|    |           |           | Miscellaneous Electrical:   | fo= 16 MHz series(PME271YB) |
|    |           |           | Package Kind:               | Bulk                        |
|    |           |           | Package Quantity:           | 500                         |
|    |           |           |                             |                             |