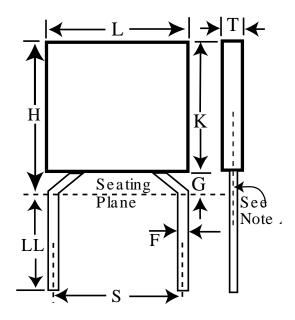

## **Specifications**

| ID<br>W<br>H<br>L<br>S | <b>Dimension</b> 0.09 0.19 0.19 0.2 | <b>Tolerance</b><br>+/-0.01<br>+0.01/-0.055<br>+/-0.01<br>+/-0.03 | Manufacturer:<br>Capacitance:<br>Lead Spacing:<br>Voltage:<br>Temperature Coefficient: | KEMET<br>470 pF<br>0.2"<br>200V<br>BX |
|------------------------|-------------------------------------|-------------------------------------------------------------------|----------------------------------------------------------------------------------------|---------------------------------------|
| LL                     | 1.25                                | min                                                               | Tolerance:                                                                             | +/-10%                                |
| F                      | 0.025                               | +0.004/-0.002                                                     | Body Type:                                                                             | Radial Molded                         |
| K                      | 0.2                                 | nom                                                               | Lead Type:                                                                             | Standard Leads                        |
| G                      | 0.045                               | max                                                               | Lead Form:                                                                             | Hockey Stick                          |
|                        |                                     |                                                                   | Package Kind:                                                                          | Bulk                                  |
|                        |                                     |                                                                   | Package Type:                                                                          | Bag                                   |
|                        |                                     |                                                                   | Package Quantity:                                                                      | 100                                   |

## Notes:

- -Note A: Center line of the leads will be within 0.03 in [0.76 mm] of the center line of the body.
- -Lead length shown is for parts supplied in bulk. See packaging specifications for lead lengths when not provided in bulk