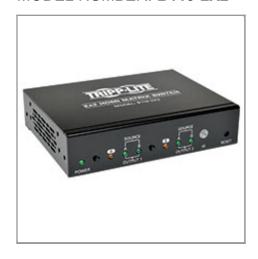

#### Description

Tripp Lite B119-2X2 is a 2x2 HDMI Matrix Switch that routes high definition video from any two HDMI sources to any two HDMI displays. It supports video resolutions up to 1920 x 1080 (1080p) @ 60Hz. The 2x2 Matrix eliminates the need to disconnect and reconnect HDMI sources. It works with any HDMI source that connects to an HDMI display, and each source is accessible at all times by any display by selecting it with an IR remote, or using the RS232 port to switch the unit.

#### **Features**

- Share multiple HDMI sources between multiple monitors ( 2 Input, 2 Output )
- · Allows any input to be routed to any output; or the same input to be routed to multiple outputs
- Switch between inputs via pushbuttons, remote control, or RS-232 serial
- Monitors can be located up to 25 ft. from the switch
- Supports video resolutions up to 1920 x 1080 (1080p) @ 60Hz
- . HDCP and EDID compatible
- Mounting hardware included
- Plug-and-play; No software or drivers required
- Compatible with all operating systems
- Compliant with the Federal Trade Agreements Act (TAA) for GSA Schedule purchases