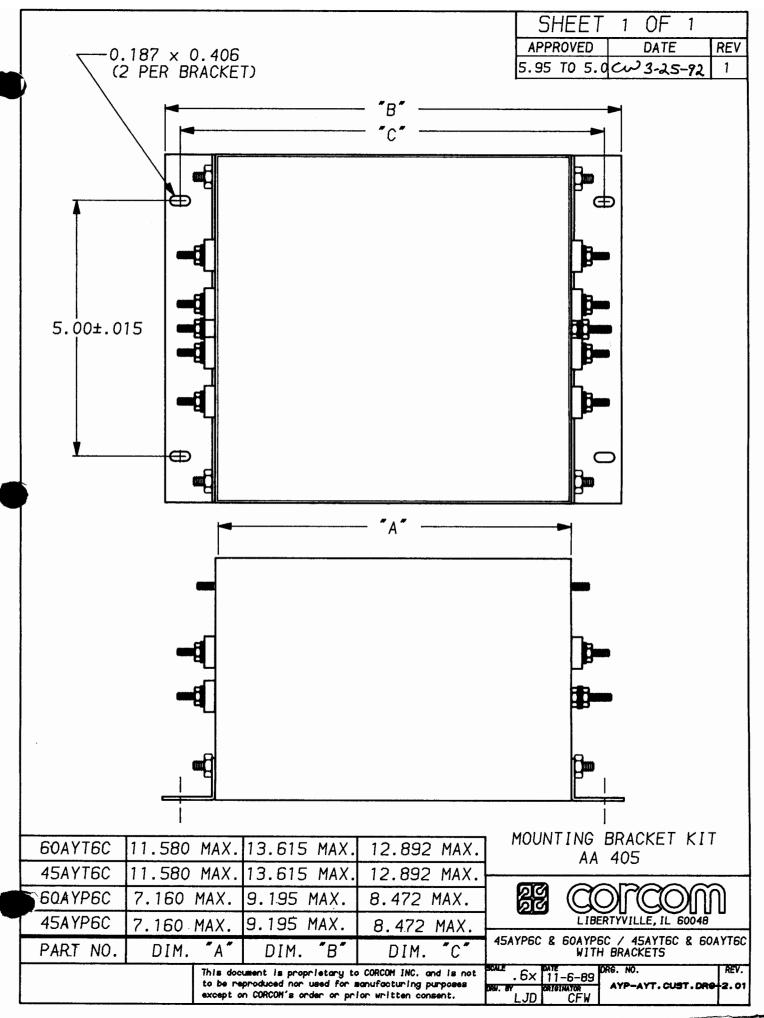

| Documentation & Additional Information                                                                                      |                                                                                                                                           |  |  |
|-----------------------------------------------------------------------------------------------------------------------------|-------------------------------------------------------------------------------------------------------------------------------------------|--|--|
| Product Drawings:<br>• CUSTOMER DRAWING AA405 (PDF, English)                                                                | Additional Information:<br>• Product Line Information                                                                                     |  |  |
| Catalog Pages/Data Sheets:<br>• None Available                                                                              | Related Products:<br>• Tooling                                                                                                            |  |  |
| <ul><li>Product Specifications:</li><li>None Available</li></ul>                                                            |                                                                                                                                           |  |  |
| Application Specifications: <ul> <li>None Available</li> </ul>                                                              |                                                                                                                                           |  |  |
| Instruction Sheets:<br>• None Available                                                                                     |                                                                                                                                           |  |  |
| CAD Files:<br>• None Available                                                                                              |                                                                                                                                           |  |  |
|                                                                                                                             |                                                                                                                                           |  |  |
| Product Features (Please use the Product Drawing for all design activity)                                                   |                                                                                                                                           |  |  |
| <ul> <li>Product Type Features:</li> <li>Product Type = Accessory</li> <li>Accessory Type = Mounting Bracket Kit</li> </ul> | Industry Standards:<br>• RoHS/ELV Compliance = RoHS compliant, ELV compliant<br>• Lead Free Solder Processes = Not relevant for lead free |  |  |