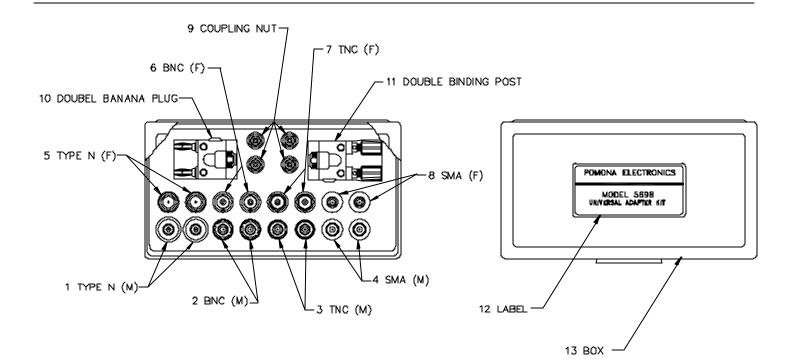

#### **MATERIALS:**

|                  | CENTER CONTACT              | DIELECTRIC | SHELL               |
|------------------|-----------------------------|------------|---------------------|
| 1- TYPE `N` MALE | Gold Plated Phosphor Bronze | Teflon     | Silver Plated Brass |
| 2- BNC MALE      | Gold Plated Phosphor Bronze | Teflon     | Silver Plated Brass |
| 3- TNC MALE      | Gold Plated Phosphor Bronze | Teflon     | Silver Plated Brass |
| 4- SMA MALE      | Gold Plated Phosphor Bronze | Teflon     | Silver Plated Brass |
| 5- TYPE `N`      | Gold Plated Phosphor Bronze | Teflon     | Silver Plated Brass |
| FEMALE           |                             |            |                     |
| 6- BNC FEMALE    | Gold Plated Phosphor Bronze | Teflon     | Silver Plated Brass |
| 7- TNC FEMALE    | Gold Plated Phosphor Bronze | Teflon     | Silver Plated Brass |
| 8- SMA FEMALE    | Gold Plated Phosphor Bronze | Teflon     | Silver Plated Brass |
| 9- COUPLING NUT  | Gold Plated Phosphor Bronze | Teflon     | Silver Plated Brass |

## Model 5698 Universal Adapter Kit

| 10- DOUBLE BANANA         | Spri                                                                                | ing:                                                                  | Beryllium copper AS   | TM B194, alloy 172                  | cond. Ht. |  |
|---------------------------|-------------------------------------------------------------------------------------|-----------------------------------------------------------------------|-----------------------|-------------------------------------|-----------|--|
| PLUG                      | Plug                                                                                | g Body:                                                               | Brass per QQ-B-626,   | alloy 360, 1/2 hard.                |           |  |
|                           | Fini                                                                                | ish: Nickel plated per QQ-N-290, class2, 200/300 microinches          |                       |                                     |           |  |
|                           | Inst                                                                                | ABS. Color: Black. Marking: Pomona Electronics, Center                |                       |                                     |           |  |
|                           | Cor                                                                                 | Contact: Gold plated brass                                            |                       |                                     |           |  |
|                           | Die                                                                                 | electric: Teflon Shell: Silver plated brass                           |                       |                                     |           |  |
| <u>SCHEMATIC</u>          |                                                                                     |                                                                       |                       |                                     |           |  |
|                           |                                                                                     |                                                                       |                       |                                     |           |  |
| <b>11- DOUBLE BINDING</b> | Bod                                                                                 | Body: Brass per QQ-B-626, alloy 360, <sup>1</sup> / <sub>2</sub> hard |                       | 1                                   |           |  |
| POST                      | Finish: Nickel plated per QQ-N-290, class 2, 200/300 microinc                       |                                                                       | 00/300 microinches    |                                     |           |  |
|                           | Insulation: Polycarbonate. Color: one black                                         |                                                                       | r: one black, one rec | 1                                   |           |  |
|                           | G Insulation, Body: ABS. Color: Black<br>Center Contact: Gold plated phosphor bronz |                                                                       |                       |                                     |           |  |
|                           |                                                                                     |                                                                       |                       | Contact: Gold plated phosphor bronz |           |  |
|                           | Dielectric: Teflon                                                                  |                                                                       |                       |                                     |           |  |
|                           |                                                                                     | II: Silver plated brass                                               |                       |                                     |           |  |
| SCHEMATIC                 |                                                                                     |                                                                       |                       |                                     |           |  |
|                           |                                                                                     | CENTER                                                                | CONTACT               | DIELECTRIC                          | SHELL     |  |
| 21- LABEL, NOT SHOWN      |                                                                                     |                                                                       |                       |                                     |           |  |
| 22- PLASTIC BOX W/        |                                                                                     |                                                                       |                       |                                     |           |  |
| FOAMS                     |                                                                                     |                                                                       |                       |                                     |           |  |
| 23- PART CARD, NOT        |                                                                                     |                                                                       |                       |                                     |           |  |
| SHOWN                     |                                                                                     |                                                                       |                       |                                     |           |  |
|                           |                                                                                     |                                                                       |                       |                                     |           |  |