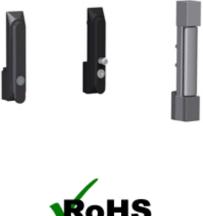

## **HME Handles** *HMEH Series*

HAMMOND MANUFACTURING.

- Standard escutcheon plate and insert can be replaced with several handle options.
- Die cast Swing Handles (black) open door with a rotating motion, are keylocking and available with padlocking feature.
- Heavy duty die cast Lift Handles (light gray) open door with an ergonomic lift up motion and are offered in key-locking and non-locking versions.

| Part      |                                                               |
|-----------|---------------------------------------------------------------|
| Number    | Description                                                   |
| HMEHSKL   | Diecast swing handle with key locking (black)                 |
| HMEHSKLPL | Diecast swing handle with key locking and padlockable (black) |
| HMEHLKL   | Diecast lift handle with key locking (RAL7035<br>Gray)        |
| HMEHLNL   | Diecast lift handle non-locking (RAL7035 Gray)                |