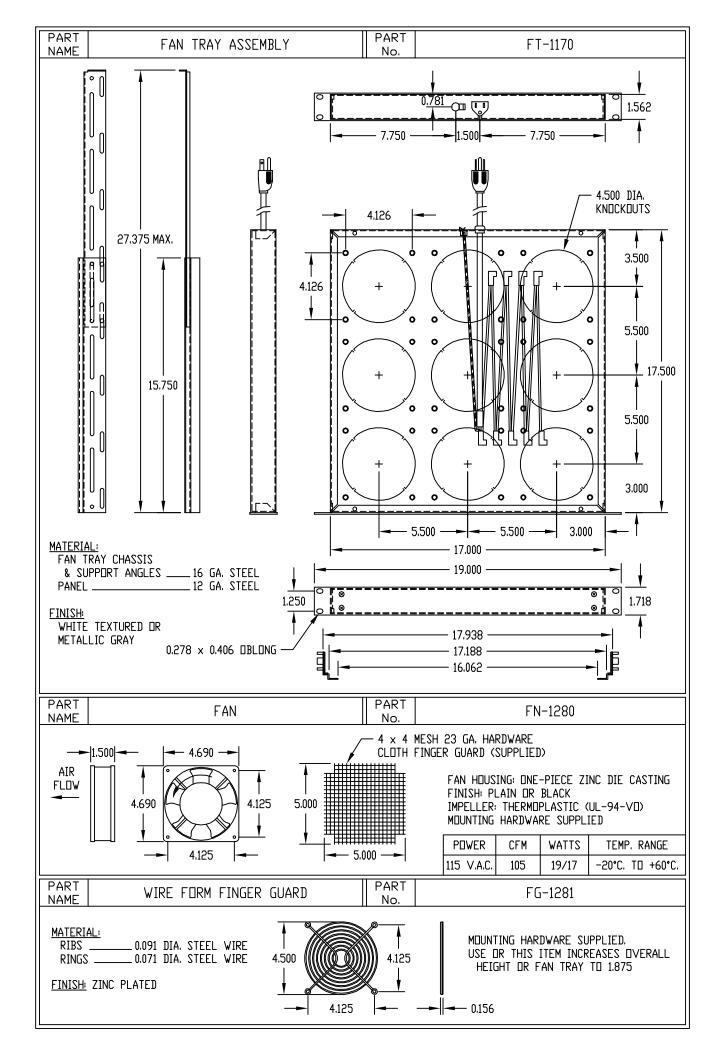

## **Design Features**

Includes 9-position fan tray with preassembled front panel; a 9-outlet daisy chain cord and 6-foot power cord and adjustable support angles. Material; Fan Tray and Support Angles; 16-gauge steel; Front panel, 12-gauge steel. Finish: Fan Tray, Front Panel, White Texture (WH) or Metallic Gray (MG). Weight 11 lbs. Use with Bud Fans FN-1280.

## FN-1280 Fans

Fans are ordered separately and can be mounted in any pattern to suit individual cooling requirements. Each fan is supplied with one hardware cloth finger guard.

## Design Features: (Fans)

- 110VAC, .21 Amps.
- 105 CFM air flow.
- -20 to +60 degree Celsius temperature range.

- UL Approved.
- Weight: 1.75 lbs

## Optional Wire Form Finger Guard (FG-1281) Available