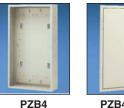

## (I) STEP PanZone® Wall Mount Consolidation Point Enclosures

- Can be directly mounted to a wall or recessed into a wall
- Include grommet edging, labels, and Tak-Ty® Hook & Loop Cable Ties
- Accommodate up to four 100-pair punchdown bases or optional patch panel bracket (PZBPPB) can be used to accommodate up to 2 RU of standard 19" patch panels
- Conduit knockouts of 1 3/4" 2" are available on top and bottom; conduit knockouts of 1 1/2" are available on the sides
- · Option of flat cover or hinged lockable door (each sold separately)

Std. Std. Pkg. Ctn. Part Number **Part Description** Qty. Qty. PanZone® Wall Mount Consolidation Point Enclosure PZB4 Enclosure, door not included; select PZB4-HC or PZB4FC. Dimensions: 25.00"H x 14.50"W x 4.65"D (635.0mm x 368.3mm x 118.1mm). PZB4-HC Hinged door to be used with PanZone® Enclosure (PZB4) when recessed in a wall. Reversible door can hinge from either side and includes lock with tab release. PZB4-FC Flat cover to be used with PanZone® Enclosure (PZB4) when mounting to wall. PanZone® Enclosure Bracket