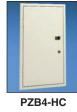

## (I) STEP PanZone® Wall Mount Consolidation Point Enclosures

- Can be directly mounted to a wall or recessed into a wall
- Include grommet edging, labels, and Tak-Ty® Hook & Loop Cable Ties
- Accommodate up to four 100-pair punchdown bases or optional patch panel bracket (PZBPPB) can be used to accommodate up to 2 RU of standard 19" patch panels
- Conduit knockouts of 1 3/4" 2" are available on top and bottom; conduit knockouts of 1 1/2" are available on the sides
- · Option of flat cover or hinged lockable door (each sold separately)

Std. Std. Pkg. Ctn. Part Number **Part Description** Qty. Qty. PanZone® Wall Mount Consolidation Point Enclosure PZB4 Enclosure, door not included; select PZB4-HC or PZB4FC. Dimensions: 25.00"H x 14.50"W x 4.65"D (635.0mm x 368.3mm x 118.1mm). PZB4-HC Hinged door to be used with PanZone® Enclosure (PZB4) when recessed in a wall. Reversible door can hinge from either side and includes lock with tab release. PZB4-FC Flat cover to be used with PanZone® Enclosure (PZB4) when mounting to wall. PanZone® Enclosure Bracket