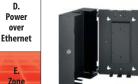

## **Punchdown Consolidation Point Enclosures**

- UL 2043 approved for use in air-handling spaces
- · Mount to wall, above ceiling, and/or below floor

• Meet ANSI/TIA-568-C.2 standard

GPB24-X **WMCPE** 

All product color is black.