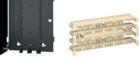

P110B100-X

Image reflects standard density punchdown base.

Wireless

**Outlets** 

**Cabling** 

**GPB144-X** 

Н. Media Distribution

Ι. **Physical** Infrastructure Management