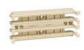

## **Punchdown Consolidation Point Enclosures**

- UL 2043 approved for use in air-handling spaces
- · Mount to wall, above ceiling, and/or below floor

• Meet ANSI/TIA-568-C.2 standard

GPB24-X **WMCPE** 

All product color is black.

P110B100-X

Image reflects standard density punchdown base.

Wireless

**Outlets** 

**Cabling** 

**GPB144-X** 

Н. Media Distribution

Ι. **Physical** Infrastructure Management