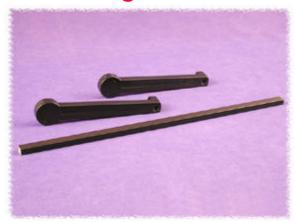

## **Large Bails**

- Used as a tilt bail and / or carrying handle
- Requires drilling four mounting holes into the sides of the enclosure
- Includes all mounting hardware, <u>instructions & drilling template</u> (PDF 176K)
- 12 detent positions
- Includes a pair of side sections molded from tough black Polycarbonate (straight handle section is extruded aluminum and ordered separately).
- Extruded aluminum handle is 1-meter long black anodized and must be cut to the proper length

| Part Number  | Description                        |
|--------------|------------------------------------|
| 1427BAILKIT1 | Polycarbonate<br>Bail Sides (Pair) |
| M3265-1003   | 1 Meter Long<br>Aluminum Extrusion |