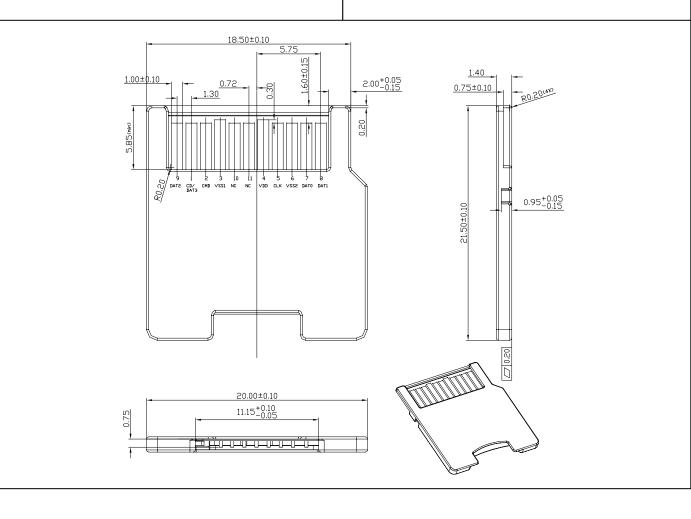

## Micro SD to Mini SD adapter

Part Number:106-00330-\*\* Micro SD to Mini SD Adapter

- With Latch in card slot to prevent memory card slip
- Manufactured by insert-molding
- Application for bundle sales with micro SD memory card or CE devices

- 1.Materials: Housing: High temperature thermoplastic, UL 94V-0 rated. Contact: Copper alloy Latch: Stainless steel SUS304
- 2.Contact finish: Selective 5~15u" gold plating on contact area, over nickel plating (50u"min)
- 3.Electrical specifications: Voltage Rating: 100VAC Current Rating: 1A per contact Dielectric strength: 500VAC initial and 250VAC final for one minute Insulation Resistance: 500MΩ min at 500VDC Contact Resistance: 140mΩ max at 100mA Operating temperature: -25°C~+85°C
- 4.Mechanical specifications: Durability: 10000cycles. Mating force: 4N max Unmating force: 1N min
- **5.RoHS** Compliant