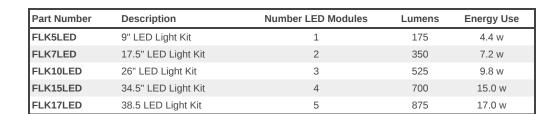

## LED Light Kit FLK LED Series

## **Features**

- Operating voltage 120V AC5 (50/60Hz). Operating temperature -20C to +50C
- Provides 175 lumens per LED module
- Long lamp life 60,000 hours in warm white color temperature
- · No remote power supplies as unit comes with its own integral LED drivers
- Hard wired via multiple knockouts in light weight extruded Aluminum frame finished white with manual operated switch
- · Hinged glass diffuser allows easy access to replaceable LED module