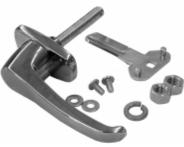

• Designed for field installation on most 1418 Series single

• Three point kits include a handle, latch cam, latch rods and adjustable rod guides.

· Note: AHK handle design shown - see individual CAD images for exact representation of

door enclosures (does not fit 1418 J Series). • Available with key locking and non-locking handles. Single point kits include a handle and latch cam.

• Latch rod ends have rollers for easier door closing. • All parts are plated or painted for corrosion resistance.