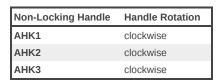

## Type 12 Handle Kits HK Series

**Features** 

•

each version.

| Locking Handle | Handle Rotation   |
|----------------|-------------------|
| AHKL1          | counter clockwise |
| AHKL2          | counter clockwise |
| AHKL3          | counter clockwise |