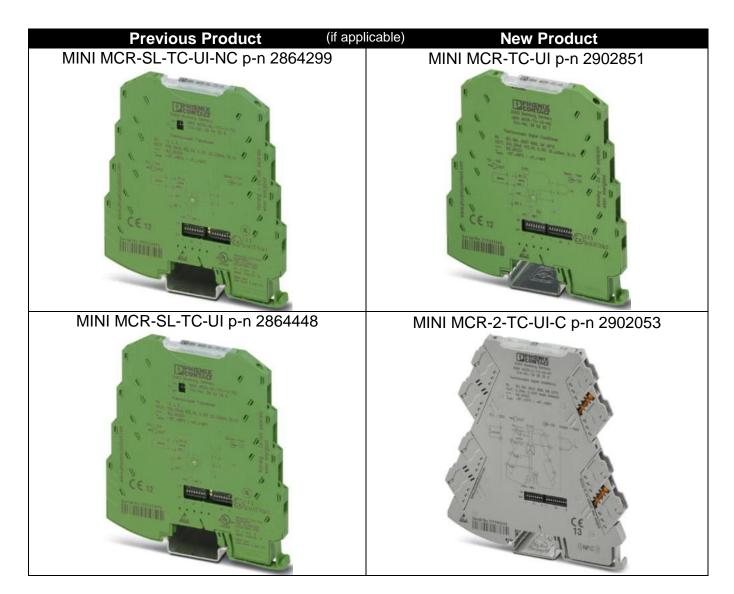

# PRODUCT DISCONTINUATION

Derek Sackett

Derek Sackett, Product Marketing Manager

| Discontinued Part# | Type Description     | Replacement<br>Part#  | Type Description                         |
|--------------------|----------------------|-----------------------|------------------------------------------|
| 2864299            | MINI MCR-SL-TC-UI-NC | 2902851 or<br>2902055 | MINI MCR-TC-UI-NC or<br>MINI MCR-2-TC-UI |
| 2864448            | MINI MCR-SL-TC-UI    | 2902053               | MINI MCR-2-TC-UI-C                       |
|                    |                      |                       |                                          |
|                    |                      |                       |                                          |