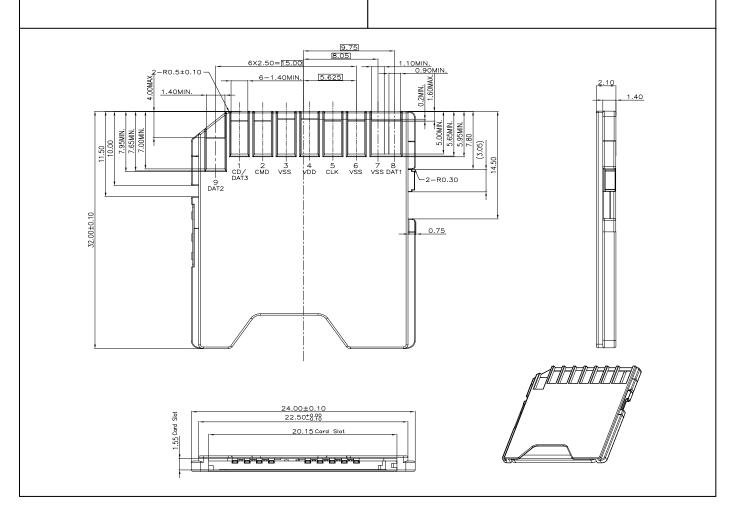

## Mini SD Adapter (w/shell)

Part Number:106-120-\*\*
Mini SD to SD Adapter (with shell)

- With Latch in card slot to prevent memory card slip
- Application for bundle sales with mini SD memory card or CE devices