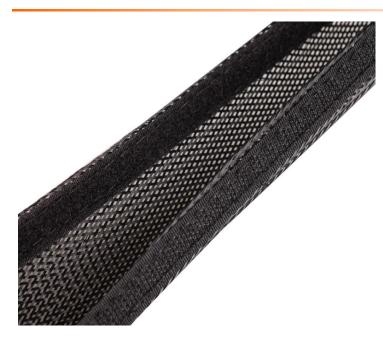

#### **Structure**

Velcro cable wrap is made of polyester woven mesh and Velcro, which has the characteristics of good heat dissipation, expansion and contraction, flame retardant and wear resistance, and simple and convenient operation.