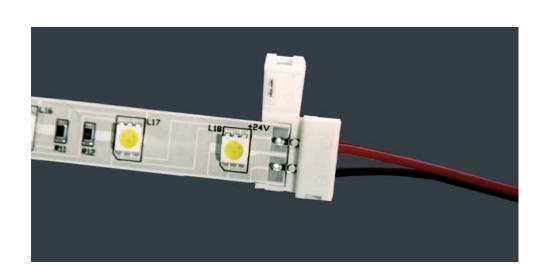

## NOTES:

- 1. OPERATION
  - 1. GENTLY LIFT LATCH AT SIDE OF CONNECTOR.
  - 2. SWING COVER OFF OF CONTACTS.
  - 3. SLIDE THE FLEX TAPE INTO THE CONNECTOR PLACING THE EDGE OF THE FLEX TAPE UNDER 2 HOLD DOWN TABS. MAKE SURE THE POLARITY IS MATCHED BETWEEN THE FLEX TAPE AND THE CONNECTOR COVER.
  - 4. FOLD OVER THE COVER AND PRESS IN PLACE UNTIL THE LATCH IS FULLY ENGAGED.
- 2. LIMIT CURRENT TO A MAXIMUM OF 5 AMPS.
- 3. WILL WORK WITH 10mm OR 12mm WIDE FLEX RIBBON.