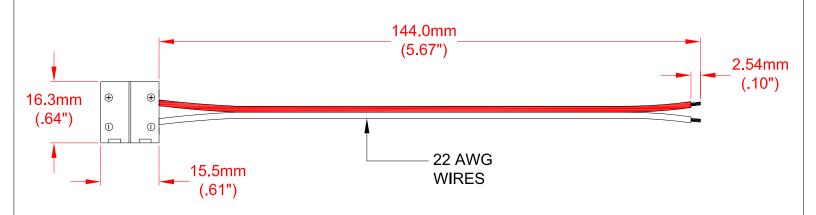

## JKL PART NO .: ZFS-CH144-12I

|            |                                                    |                          | DIMENSIONS ARE<br>IN mm (INCHES)<br>TOLERANCE UNLESS |                                      | <b>JKL</b> COMPONENTS CORPORATION |           |       |         |                        |                  |         |             |   |                 |
|------------|----------------------------------------------------|--------------------------|------------------------------------------------------|--------------------------------------|-----------------------------------|-----------|-------|---------|------------------------|------------------|---------|-------------|---|-----------------|
|            |                                                    |                          |                                                      | OTHERWISE \$<br>1 PL +/-<br>2 PL +/- | REF.                              | TITLE     |       |         |                        |                  | X TAPE  |             |   |                 |
|            |                                                    |                          | PROJECTION                                           | ANGLE +/-                            |                                   |           |       |         |                        |                  |         |             |   |                 |
| Α          | ADD NOTE 3                                         | 10/8/13                  | DRAWN BY                                             | APPV'D BY                            | DATE<br>10/8/13                   | SIZE<br>A | 55335 |         | ,                      | ZFS-CH144-12I    |         |             |   |                 |
| REV<br>NO. | RELEASE & CANCEL PL-1206-02 DESCRIPTION/ECO NUMBER | 3/5/13<br>APPV'D<br>DATE | - CAD D<br>MANUAL REVISIO                            | RAWING -                             | -                                 | SCALE     |       | RELEASE | <sup>⊳</sup><br>3/5/13 | REVISION<br>DATE | 10/8/13 | REV.<br>NO. | Α | SHEET<br>1 OF 1 |