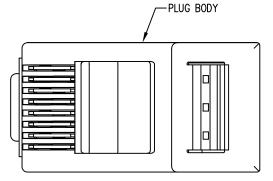

В

А

RoHS

1

1

2

2

|                                                                                                                                                                                | 1.              | -8-15    | A4                                      | 10176                     | TRM       |   |
|--------------------------------------------------------------------------------------------------------------------------------------------------------------------------------|-----------------|----------|-----------------------------------------|---------------------------|-----------|---|
|                                                                                                                                                                                | 3               | -1-16    | A5                                      | 10581                     | TRM       | 1 |
|                                                                                                                                                                                |                 |          |                                         |                           |           | ] |
|                                                                                                                                                                                |                 |          |                                         |                           |           |   |
|                                                                                                                                                                                |                 |          |                                         |                           |           |   |
|                                                                                                                                                                                |                 |          |                                         |                           |           |   |
|                                                                                                                                                                                |                 |          |                                         |                           |           |   |
|                                                                                                                                                                                |                 |          |                                         |                           |           |   |
|                                                                                                                                                                                |                 |          |                                         |                           |           |   |
|                                                                                                                                                                                |                 |          |                                         |                           |           |   |
|                                                                                                                                                                                |                 |          |                                         |                           |           | В |
|                                                                                                                                                                                |                 |          |                                         |                           |           |   |
|                                                                                                                                                                                |                 |          |                                         |                           |           |   |
|                                                                                                                                                                                |                 |          |                                         |                           |           |   |
|                                                                                                                                                                                |                 |          |                                         |                           |           |   |
|                                                                                                                                                                                |                 |          |                                         |                           |           |   |
|                                                                                                                                                                                |                 |          |                                         |                           |           |   |
|                                                                                                                                                                                |                 |          |                                         |                           |           |   |
| NOTES:                                                                                                                                                                         |                 |          |                                         |                           |           |   |
| 1- PLUG KIT CONSISTS OF :                                                                                                                                                      |                 |          |                                         |                           |           |   |
| PRE-INSERTED PLUG BODY<br>2- MATERIALS :                                                                                                                                       |                 |          |                                         |                           |           |   |
| FRONT HOUSING PLASTIC : CLEAR POLYCARBONATE, UL 94-VO                                                                                                                          |                 |          |                                         |                           |           |   |
| CONTACTS : PHOSPHOR BRONZE, SELECTIVE GOLD PLATING<br>3- CONTACTS TERMINATE SOLID OR STRANDED CONDUCTORS BETWEEN<br>.037 [0.94] TO .042 [1.07] OUTSIDE DIAMETER OF INSULATION. |                 |          |                                         |                           |           |   |
|                                                                                                                                                                                |                 |          |                                         |                           | N.        |   |
| 4- PLUG SPECIFICA<br>5- DIMENSIONS ANI                                                                                                                                         |                 |          |                                         |                           | )ARD      |   |
| TERMINATED PLUG HEIGHT: .237 [6.02] ±.005 [0.13]                                                                                                                               |                 |          |                                         |                           |           |   |
| 7- FOR PRODUCT S                                                                                                                                                               | SPECIFICATION S | SEE PR02 | 6–01                                    |                           |           |   |
|                                                                                                                                                                                |                 |          |                                         |                           |           |   |
|                                                                                                                                                                                |                 |          |                                         |                           |           |   |
|                                                                                                                                                                                |                 |          |                                         |                           |           |   |
| HES [1.27um]                                                                                                                                                                   |                 | CC 7     | 37000                                   | )-007                     |           | 1 |
|                                                                                                                                                                                |                 |          | ,,,,,,,,,,,,,,,,,,,,,,,,,,,,,,,,,,,,,,, | )=007                     |           | - |
| PLATING                                                                                                                                                                        |                 | PAR      | RT NUN                                  | <b>/</b> BER              |           | A |
| g area                                                                                                                                                                         |                 |          |                                         |                           |           |   |
|                                                                                                                                                                                |                 |          |                                         |                           |           | - |
| si kanvar                                                                                                                                                                      | तार्ट           |          |                                         | ehanna Trail<br>PA 17327— |           |   |
| DUSTUUN                                                                                                                                                                        |                 |          | ) 235–7                                 |                           | 0100      |   |
| pel group                                                                                                                                                                      | I               | http://  | www.st                                  | ewartconne                | ector.com |   |
|                                                                                                                                                                                |                 |          |                                         |                           |           | 1 |
| 8 CONDUCTOR U                                                                                                                                                                  | JNIBODY UNS     | SHIELDEI | ) PLUG                                  | ASSEMBL                   | Y         |   |
| HE SUBJECT MATTER SH                                                                                                                                                           |                 | DRN BY:  | TRM                                     | DATE 4_                   | 29-05     | 1 |
| ND THE PROPRIETARY  <br>R AND SHALL NOT BE F                                                                                                                                   |                 | APPD BY: |                                         | DATE                      |           | - |
| ANY MANNER WITHOUT I<br>CONNECTOR. ONE OR MO                                                                                                                                   | RE U.S. PATENTS |          | TRM                                     | 5-                        | 27-05     |   |
| S PRODUCT. FOR DETA<br>SE.COM/STEWART/STEWA                                                                                                                                    | AILS, PLEASE    | DWG NO.  | CT37                                    | 0056                      | REV. A5   |   |
|                                                                                                                                                                                |                 | 1        |                                         |                           |           | J |