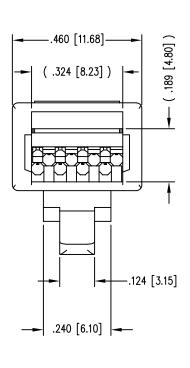

В

А

RoHS

1

1

2

2

|                                                                                                                                                                                | 1.              | -8-15    | A4                                      | 10176                     | TRM       |   |
|--------------------------------------------------------------------------------------------------------------------------------------------------------------------------------|-----------------|----------|-----------------------------------------|---------------------------|-----------|---|
|                                                                                                                                                                                | 3               | -1-16    | A5                                      | 10581                     | TRM       | 1 |
|                                                                                                                                                                                |                 |          |                                         |                           |           | ] |
|                                                                                                                                                                                |                 |          |                                         |                           |           |   |
|                                                                                                                                                                                |                 |          |                                         |                           |           |   |
|                                                                                                                                                                                |                 |          |                                         |                           |           |   |
|                                                                                                                                                                                |                 |          |                                         |                           |           |   |
|                                                                                                                                                                                |                 |          |                                         |                           |           |   |
|                                                                                                                                                                                |                 |          |                                         |                           |           |   |
|                                                                                                                                                                                |                 |          |                                         |                           |           |   |
|                                                                                                                                                                                |                 |          |                                         |                           |           | В |
|                                                                                                                                                                                |                 |          |                                         |                           |           |   |
|                                                                                                                                                                                |                 |          |                                         |                           |           |   |
|                                                                                                                                                                                |                 |          |                                         |                           |           |   |
|                                                                                                                                                                                |                 |          |                                         |                           |           |   |
|                                                                                                                                                                                |                 |          |                                         |                           |           |   |
|                                                                                                                                                                                |                 |          |                                         |                           |           |   |
|                                                                                                                                                                                |                 |          |                                         |                           |           |   |
| NOTES:                                                                                                                                                                         |                 |          |                                         |                           |           |   |
| 1- PLUG KIT CONSISTS OF :                                                                                                                                                      |                 |          |                                         |                           |           |   |
| PRE-INSERTED PLUG BODY<br>2- MATERIALS :                                                                                                                                       |                 |          |                                         |                           |           |   |
| FRONT HOUSING PLASTIC : CLEAR POLYCARBONATE, UL 94-VO                                                                                                                          |                 |          |                                         |                           |           |   |
| CONTACTS : PHOSPHOR BRONZE, SELECTIVE GOLD PLATING<br>3- CONTACTS TERMINATE SOLID OR STRANDED CONDUCTORS BETWEEN<br>.037 [0.94] TO .042 [1.07] OUTSIDE DIAMETER OF INSULATION. |                 |          |                                         |                           |           |   |
|                                                                                                                                                                                |                 |          |                                         |                           | N.        |   |
| 4- PLUG SPECIFICA<br>5- DIMENSIONS ANI                                                                                                                                         |                 |          |                                         |                           | )ARD      |   |
| TERMINATED PLUG HEIGHT: .237 [6.02] ±.005 [0.13]                                                                                                                               |                 |          |                                         |                           |           |   |
| 7- FOR PRODUCT S                                                                                                                                                               | SPECIFICATION S | SEE PR02 | 6–01                                    |                           |           |   |
|                                                                                                                                                                                |                 |          |                                         |                           |           |   |
|                                                                                                                                                                                |                 |          |                                         |                           |           |   |
|                                                                                                                                                                                |                 |          |                                         |                           |           |   |
| HES [1.27um]                                                                                                                                                                   |                 | CC 7     | 37000                                   | )-007                     |           | 1 |
|                                                                                                                                                                                |                 |          | ,,,,,,,,,,,,,,,,,,,,,,,,,,,,,,,,,,,,,,, | )=007                     |           | - |
| PLATING                                                                                                                                                                        |                 | PAR      | RT NUN                                  | <b>/</b> BER              |           | A |
| g area                                                                                                                                                                         |                 |          |                                         |                           |           |   |
|                                                                                                                                                                                |                 |          |                                         |                           |           | - |
| si kanvar                                                                                                                                                                      | तार्ट           |          |                                         | ehanna Trail<br>PA 17327— |           |   |
| DUSTUUN                                                                                                                                                                        |                 |          | ) 235–7                                 |                           | 0100      |   |
| pel group                                                                                                                                                                      | I               | http://  | www.st                                  | ewartconne                | ector.com |   |
|                                                                                                                                                                                |                 |          |                                         |                           |           | 1 |
| 8 CONDUCTOR U                                                                                                                                                                  | JNIBODY UNS     | SHIELDEI | ) PLUG                                  | ASSEMBL                   | Y         |   |
| HE SUBJECT MATTER SH                                                                                                                                                           |                 | DRN BY:  | TRM                                     | DATE 4_                   | 29-05     | 1 |
| ND THE PROPRIETARY  <br>R AND SHALL NOT BE F                                                                                                                                   |                 | APPD BY: |                                         | DATE                      |           | - |
| ANY MANNER WITHOUT I<br>CONNECTOR. ONE OR MO                                                                                                                                   | RE U.S. PATENTS |          | TRM                                     | 5-                        | 27-05     |   |
| S PRODUCT. FOR DETA<br>SE.COM/STEWART/STEWA                                                                                                                                    | AILS, PLEASE    | DWG NO.  | CT37                                    | 0056                      | REV. A5   |   |
|                                                                                                                                                                                |                 | 1        |                                         |                           |           | J |