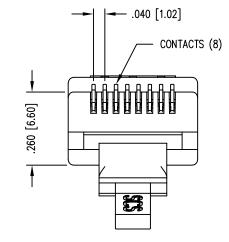

В

А

RoHS

1

1

2

2

|                                                                                                                                                                                | 1.              | -8-15    | A4                                      | 10176                     | TRM       |   |
|--------------------------------------------------------------------------------------------------------------------------------------------------------------------------------|-----------------|----------|-----------------------------------------|---------------------------|-----------|---|
|                                                                                                                                                                                | 3               | -1-16    | A5                                      | 10581                     | TRM       | 1 |
|                                                                                                                                                                                |                 |          |                                         |                           |           | ] |
|                                                                                                                                                                                |                 |          |                                         |                           |           |   |
|                                                                                                                                                                                |                 |          |                                         |                           |           |   |
|                                                                                                                                                                                |                 |          |                                         |                           |           |   |
|                                                                                                                                                                                |                 |          |                                         |                           |           |   |
|                                                                                                                                                                                |                 |          |                                         |                           |           |   |
|                                                                                                                                                                                |                 |          |                                         |                           |           |   |
|                                                                                                                                                                                |                 |          |                                         |                           |           |   |
|                                                                                                                                                                                |                 |          |                                         |                           |           | В |
|                                                                                                                                                                                |                 |          |                                         |                           |           |   |
|                                                                                                                                                                                |                 |          |                                         |                           |           |   |
|                                                                                                                                                                                |                 |          |                                         |                           |           |   |
|                                                                                                                                                                                |                 |          |                                         |                           |           |   |
|                                                                                                                                                                                |                 |          |                                         |                           |           |   |
|                                                                                                                                                                                |                 |          |                                         |                           |           |   |
|                                                                                                                                                                                |                 |          |                                         |                           |           |   |
| NOTES:                                                                                                                                                                         |                 |          |                                         |                           |           |   |
| 1- PLUG KIT CONSISTS OF :                                                                                                                                                      |                 |          |                                         |                           |           |   |
| PRE-INSERTED PLUG BODY<br>2- MATERIALS :                                                                                                                                       |                 |          |                                         |                           |           |   |
| FRONT HOUSING PLASTIC : CLEAR POLYCARBONATE, UL 94-VO                                                                                                                          |                 |          |                                         |                           |           |   |
| CONTACTS : PHOSPHOR BRONZE, SELECTIVE GOLD PLATING<br>3- CONTACTS TERMINATE SOLID OR STRANDED CONDUCTORS BETWEEN<br>.037 [0.94] TO .042 [1.07] OUTSIDE DIAMETER OF INSULATION. |                 |          |                                         |                           |           |   |
|                                                                                                                                                                                |                 |          |                                         |                           | N.        |   |
| 4- PLUG SPECIFICA<br>5- DIMENSIONS ANI                                                                                                                                         |                 |          |                                         |                           | )ARD      |   |
| TERMINATED PLUG HEIGHT: .237 [6.02] ±.005 [0.13]                                                                                                                               |                 |          |                                         |                           |           |   |
| 7- FOR PRODUCT S                                                                                                                                                               | SPECIFICATION S | SEE PR02 | 6–01                                    |                           |           |   |
|                                                                                                                                                                                |                 |          |                                         |                           |           |   |
|                                                                                                                                                                                |                 |          |                                         |                           |           |   |
|                                                                                                                                                                                |                 |          |                                         |                           |           |   |
| HES [1.27um]                                                                                                                                                                   |                 | CC 7     | 37000                                   | )-007                     |           | 1 |
|                                                                                                                                                                                |                 |          | ,,,,,,,,,,,,,,,,,,,,,,,,,,,,,,,,,,,,,,, | )=007                     |           | - |
| PLATING                                                                                                                                                                        |                 | PAR      | RT NUN                                  | <b>/</b> BER              |           | A |
| g area                                                                                                                                                                         |                 |          |                                         |                           |           |   |
|                                                                                                                                                                                |                 |          |                                         |                           |           | - |
| si kanvar                                                                                                                                                                      | तार्ट           |          |                                         | ehanna Trail<br>PA 17327— |           |   |
| DUSTUUN                                                                                                                                                                        |                 |          | ) 235–7                                 |                           | 0100      |   |
| pel group                                                                                                                                                                      | I               | http://  | www.st                                  | ewartconne                | ector.com |   |
|                                                                                                                                                                                |                 |          |                                         |                           |           | 1 |
| 8 CONDUCTOR U                                                                                                                                                                  | JNIBODY UNS     | SHIELDEI | ) PLUG                                  | ASSEMBL                   | Y         |   |
| HE SUBJECT MATTER SH                                                                                                                                                           |                 | DRN BY:  | TRM                                     | DATE 4_                   | 29-05     | 1 |
| ND THE PROPRIETARY  <br>R AND SHALL NOT BE F                                                                                                                                   |                 | APPD BY: |                                         | DATE                      |           | - |
| ANY MANNER WITHOUT I<br>CONNECTOR. ONE OR MO                                                                                                                                   | RE U.S. PATENTS |          | TRM                                     | 5-                        | 27-05     |   |
| S PRODUCT. FOR DETA<br>SE.COM/STEWART/STEWA                                                                                                                                    | AILS, PLEASE    | DWG NO.  | CT37                                    | 0056                      | REV. A5   |   |
|                                                                                                                                                                                |                 | 1        |                                         |                           |           | J |