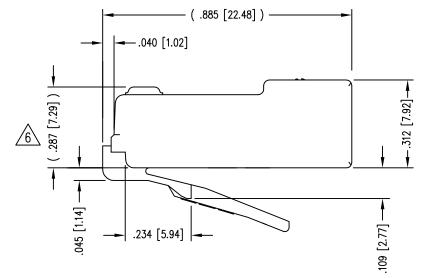

В

А

RoHS

1

1

2

2

|                                                                                                                                                                                | 1.              | -8-15    | A4                                      | 10176                     | TRM       |   |
|--------------------------------------------------------------------------------------------------------------------------------------------------------------------------------|-----------------|----------|-----------------------------------------|---------------------------|-----------|---|
|                                                                                                                                                                                | 3               | -1-16    | A5                                      | 10581                     | TRM       | 1 |
|                                                                                                                                                                                |                 |          |                                         |                           |           | ] |
|                                                                                                                                                                                |                 |          |                                         |                           |           |   |
|                                                                                                                                                                                |                 |          |                                         |                           |           |   |
|                                                                                                                                                                                |                 |          |                                         |                           |           |   |
|                                                                                                                                                                                |                 |          |                                         |                           |           |   |
|                                                                                                                                                                                |                 |          |                                         |                           |           |   |
|                                                                                                                                                                                |                 |          |                                         |                           |           |   |
|                                                                                                                                                                                |                 |          |                                         |                           |           |   |
|                                                                                                                                                                                |                 |          |                                         |                           |           | В |
|                                                                                                                                                                                |                 |          |                                         |                           |           |   |
|                                                                                                                                                                                |                 |          |                                         |                           |           |   |
|                                                                                                                                                                                |                 |          |                                         |                           |           |   |
|                                                                                                                                                                                |                 |          |                                         |                           |           |   |
|                                                                                                                                                                                |                 |          |                                         |                           |           |   |
|                                                                                                                                                                                |                 |          |                                         |                           |           |   |
|                                                                                                                                                                                |                 |          |                                         |                           |           |   |
| NOTES:                                                                                                                                                                         |                 |          |                                         |                           |           |   |
| 1- PLUG KIT CONSISTS OF :                                                                                                                                                      |                 |          |                                         |                           |           |   |
| PRE-INSERTED PLUG BODY<br>2- MATERIALS :                                                                                                                                       |                 |          |                                         |                           |           |   |
| FRONT HOUSING PLASTIC : CLEAR POLYCARBONATE, UL 94-VO                                                                                                                          |                 |          |                                         |                           |           |   |
| CONTACTS : PHOSPHOR BRONZE, SELECTIVE GOLD PLATING<br>3- CONTACTS TERMINATE SOLID OR STRANDED CONDUCTORS BETWEEN<br>.037 [0.94] TO .042 [1.07] OUTSIDE DIAMETER OF INSULATION. |                 |          |                                         |                           |           |   |
|                                                                                                                                                                                |                 |          |                                         |                           | N.        |   |
| 4- PLUG SPECIFICA<br>5- DIMENSIONS ANI                                                                                                                                         |                 |          |                                         |                           | )ARD      |   |
| TERMINATED PLUG HEIGHT: .237 [6.02] ±.005 [0.13]                                                                                                                               |                 |          |                                         |                           |           |   |
| 7- FOR PRODUCT S                                                                                                                                                               | SPECIFICATION S | SEE PR02 | 6–01                                    |                           |           |   |
|                                                                                                                                                                                |                 |          |                                         |                           |           |   |
|                                                                                                                                                                                |                 |          |                                         |                           |           |   |
|                                                                                                                                                                                |                 |          |                                         |                           |           |   |
| HES [1.27um]                                                                                                                                                                   |                 | CC 7     | 37000                                   | )-007                     |           | 1 |
|                                                                                                                                                                                |                 |          | ,,,,,,,,,,,,,,,,,,,,,,,,,,,,,,,,,,,,,,, | )=007                     |           | - |
| PLATING                                                                                                                                                                        |                 | PAR      | RT NUN                                  | <b>/</b> BER              |           | A |
| g area                                                                                                                                                                         |                 |          |                                         |                           |           |   |
|                                                                                                                                                                                |                 |          |                                         |                           |           | - |
| si kanvar                                                                                                                                                                      | तार्ट           |          |                                         | ehanna Trail<br>PA 17327— |           |   |
| DUSTUUN                                                                                                                                                                        |                 |          | ) 235–7                                 |                           | 0100      |   |
| pel group                                                                                                                                                                      | I               | http://  | www.st                                  | ewartconne                | ector.com |   |
|                                                                                                                                                                                |                 |          |                                         |                           |           | 1 |
| 8 CONDUCTOR U                                                                                                                                                                  | JNIBODY UNS     | SHIELDEI | ) PLUG                                  | ASSEMBL                   | Y         |   |
| HE SUBJECT MATTER SH                                                                                                                                                           |                 | DRN BY:  | TRM                                     | DATE 4_                   | 29-05     | 1 |
| ND THE PROPRIETARY  <br>R AND SHALL NOT BE F                                                                                                                                   |                 | APPD BY: |                                         | DATE                      |           | - |
| ANY MANNER WITHOUT I<br>CONNECTOR. ONE OR MO                                                                                                                                   | RE U.S. PATENTS |          | TRM                                     | 5-                        | 27-05     |   |
| S PRODUCT. FOR DETA<br>SE.COM/STEWART/STEWA                                                                                                                                    | AILS, PLEASE    | DWG NO.  | CT37                                    | 0056                      | REV. A5   |   |
|                                                                                                                                                                                |                 | 1        |                                         |                           |           | J |