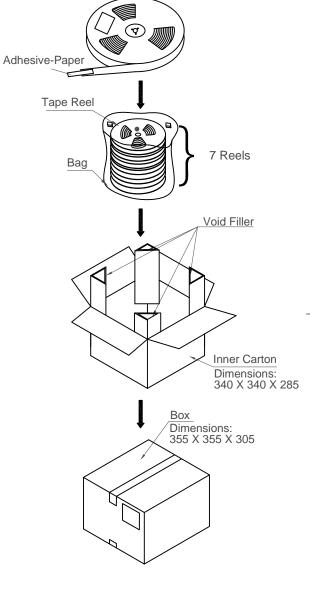

Total Pcs/ Reels / Qualtity Reel Carton 700 4900 pcs



Notes:

Peeling off force of top tape: 0.1-1.3N (Peeling direction as shown)

Materials:

Carrier Tape: Polystyrene (PS)

Top Tape: PE

Reel Tape: Polystyrene (PS)

Bag:PE

| Part Number     |                  |               | Product Description                                                       |                       |      |   |                                                                                                                       |
|-----------------|------------------|---------------|---------------------------------------------------------------------------|-----------------------|------|---|-----------------------------------------------------------------------------------------------------------------------|
| SIM6050         |                  |