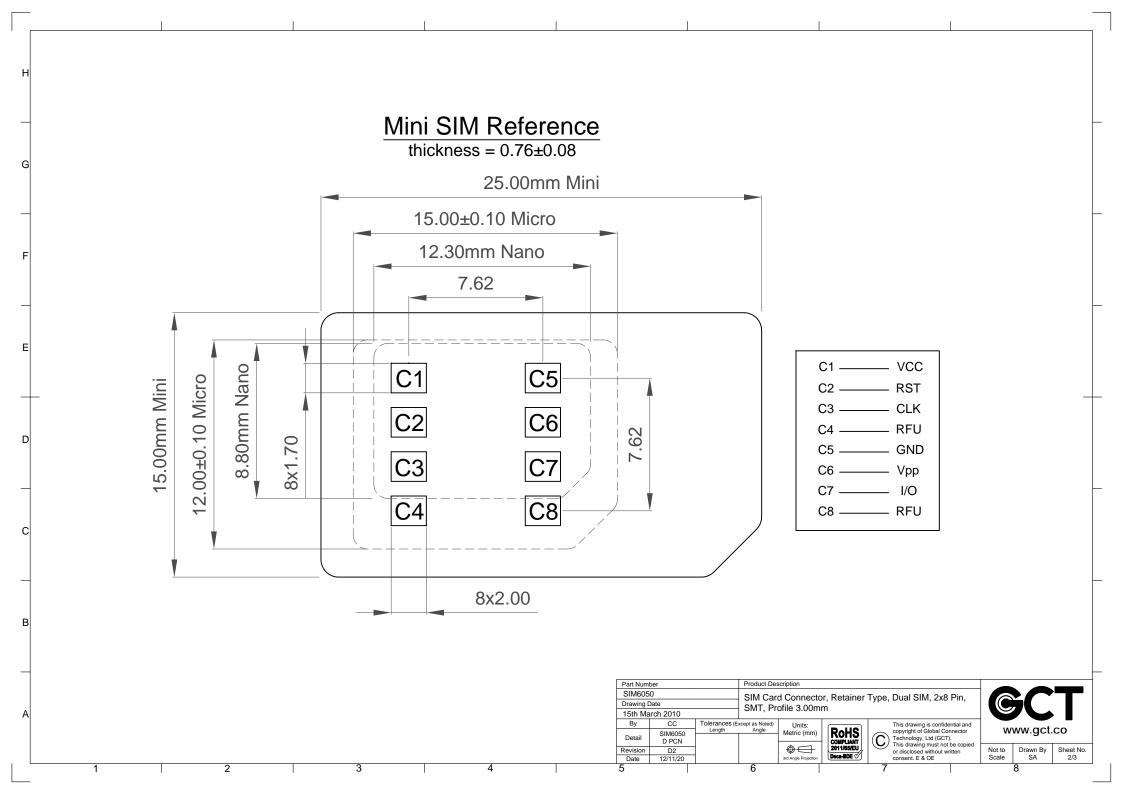

Bag:PE

| Part Number     |                  |               | Product Description                                                       |                       |      |   |                                                                                                                       |
|-----------------|------------------|---------------|---------------------------------------------------------------------------|-----------------------|------|---|-----------------------------------------------------------------------------------------------------------------------|
| SIM6050         |                  |               | SIM Card Connector, Retainer Type, Dual SIM, 2x8 Pin, SMT, Profile 3.00mm |                       |      |   |                                                                                                                       |
| Drawing Date    |                  |               |                                                                           |                       |      |   |                                                                                                                       |
| 15th March 2010 |                  |               |                                                                           |                       |      |   |                                                                                                                       |
| Ву              | CC               | Tolerances (E |                                                                           | Units:<br>Metric (mm) | ROHS | C | This drawing is confidential and copyright of Global Connector Technology, Ltd (GCT). This drawing must not be copied |
| Detail          | SIM6050<br>D PCN | Length        | Angle                                                                     |                       |      |   |                                                                                                                       |
|                 |                  |               |                                                                           |                       |      |   |                                                                                                                       |