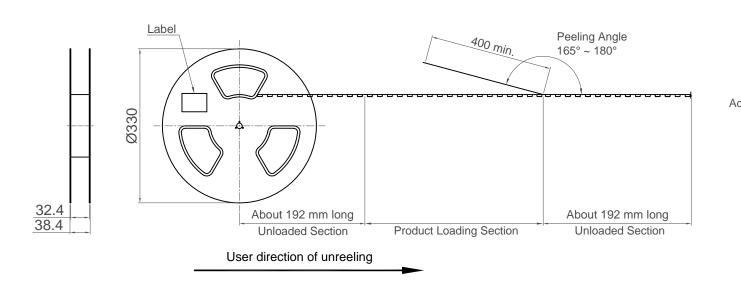

Total Pcs/ Reels / Qualtity Reel Carton 700 4900 pcs

Notes:

Peeling off force of top tape: 0.1-1.3N (Peeling direction as shown)

Materials:

Carrier Tape: Polystyrene (PS)

Top Tape: PE

Reel Tape: Polystyrene (PS)