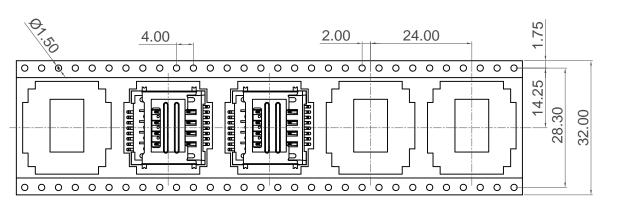

Total Pcs/ Reels / Qualtity Reel Carton 700 4900 pcs

Notes:

Peeling off force of top tape: 0.1-1.3N (Peeling direction as shown)

Materials:

Carrier Tape: Polystyrene (PS)

Top Tape: PE

Reel Tape: Polystyrene (PS)