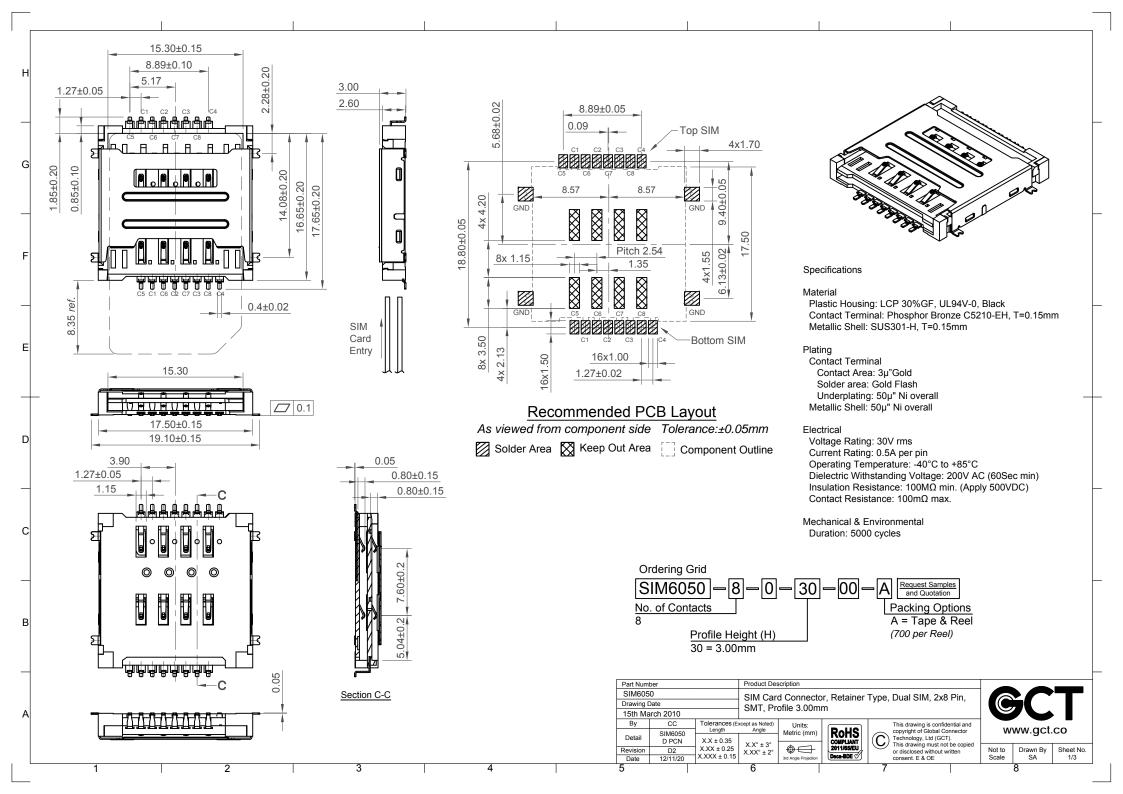

Bag:PE

| Part Number     |                  |               | Product Description                                                       |                       |      |   |                                                                                                                       |
|-----------------|------------------|---------------|---------------------------------------------------------------------------|-----------------------|------|---|-----------------------------------------------------------------------------------------------------------------------|
| SIM6050         |                  |               | SIM Card Connector, Retainer Type, Dual SIM, 2x8 Pin, SMT, Profile 3.00mm |                       |      |   |                                                                                                                       |
| Drawing Date    |                  |               |                                                                           |                       |      |   |                                                                                                                       |
| 15th March 2010 |                  |               |                                                                           |                       |      |   |                                                                                                                       |
| Ву              | CC               | Tolerances (E |                                                                           | Units:<br>Metric (mm) | ROHS | C | This drawing is confidential and copyright of Global Connector Technology, Ltd (GCT). This drawing must not be copied |
| Detail          | SIM6050<br>D PCN | Length        | Angle                                                                     |                       |      |   |                                                                                                                       |
|                 |                  |               |                                                                           |                       |      |   |                                                                                                                       |