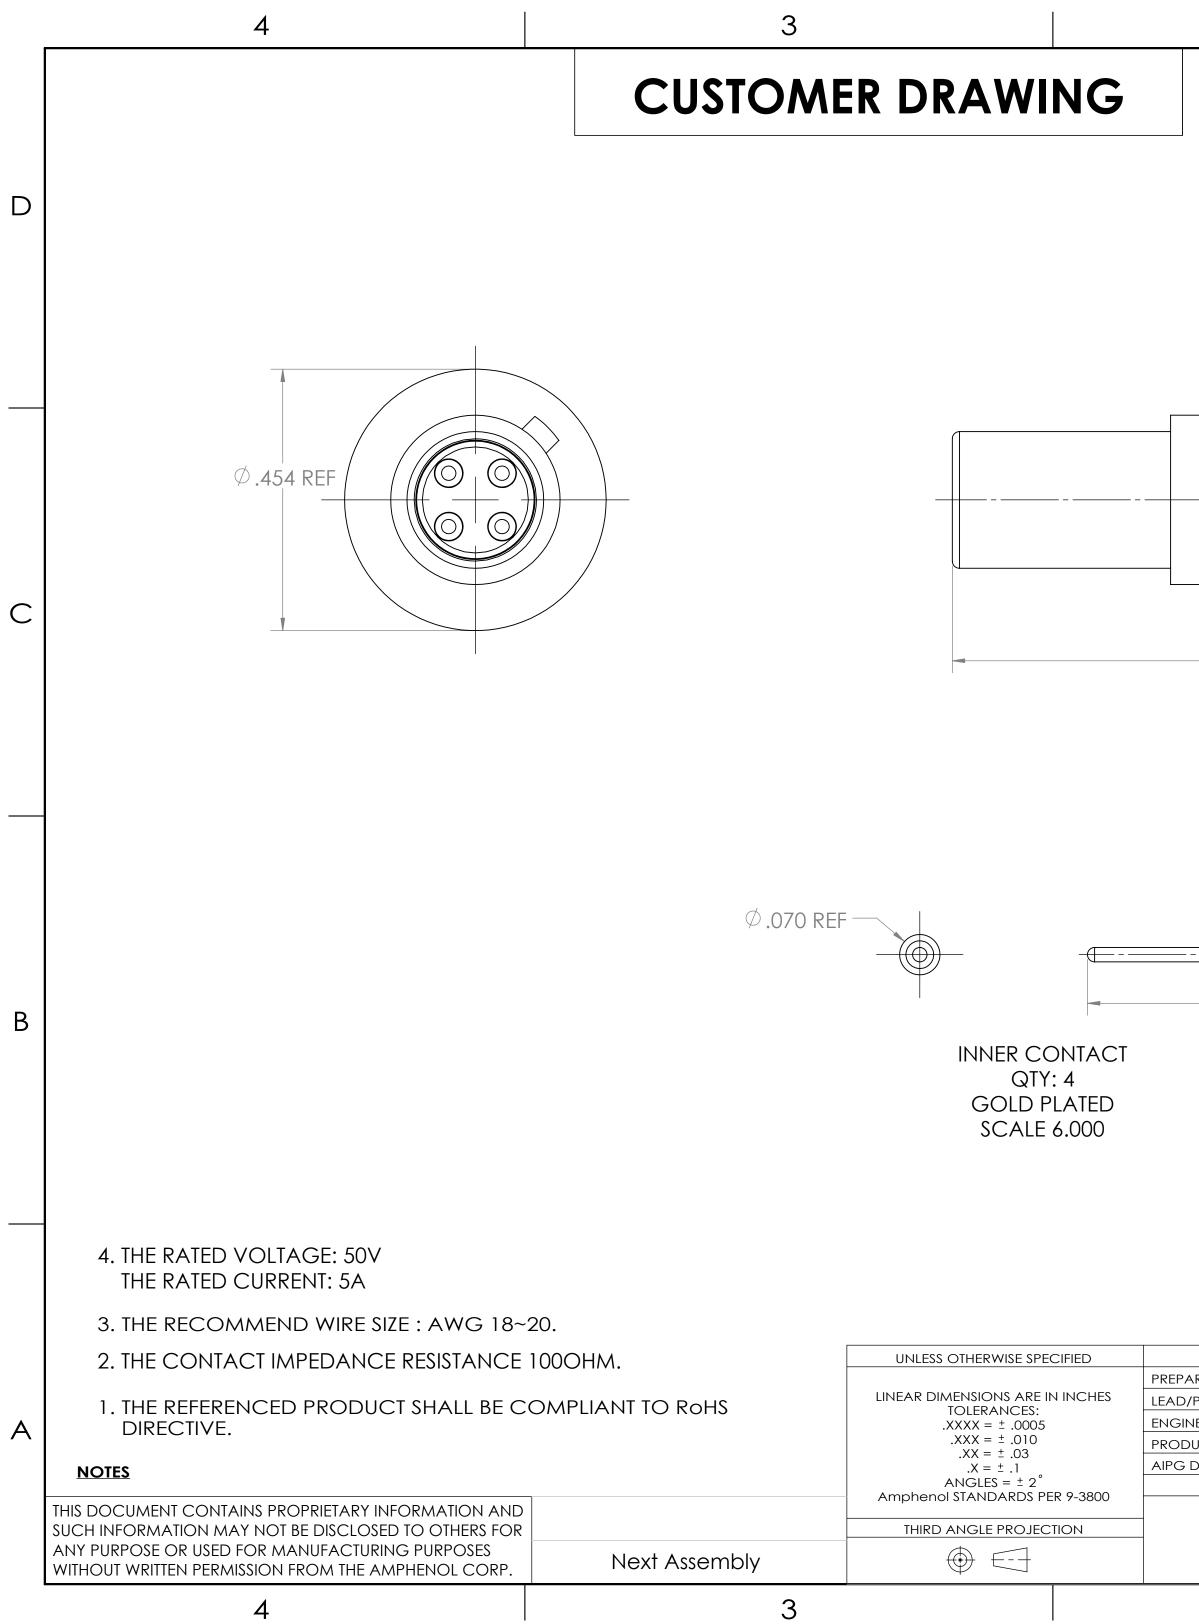

| 2                   | 2                                                                                 |     |                             | 1                                                                      |                                                                                                                                              |                                                                          |   |  |
|---------------------|-----------------------------------------------------------------------------------|-----|-----------------------------|------------------------------------------------------------------------|----------------------------------------------------------------------------------------------------------------------------------------------|--------------------------------------------------------------------------|---|--|
|                     | REVISIONS                                                                         |     |                             |                                                                        |                                                                                                                                              |                                                                          |   |  |
|                     |                                                                                   | ONE | REV.                        | DE                                                                     | escription                                                                                                                                   | DATE                                                                     |   |  |
|                     |                                                                                   |     | PA1                         | INIT                                                                   | IAL RELEASE                                                                                                                                  | 2021/3/25                                                                |   |  |
|                     |                                                                                   |     |                             | 217                                                                    | REF                                                                                                                                          |                                                                          | D |  |
| 1.253 REF —         |                                                                                   |     |                             | Ø.271 F                                                                | 9.345 REF<br>Ø.414 REF<br>REF                                                                                                                |                                                                          | С |  |
| .154 REF<br>        |                                                                                   | ¥   | Ø48 RE                      | F<br>2 REF                                                             |                                                                                                                                              |                                                                          | B |  |
| P/PRODUCT ENGINEER: | S DATE<br>Bruce Lee<br>Bruce Lee<br>Ran Xiao<br>C&I<br>AIO<br>PROCESS SPEC<br>N/A |     | No. 6<br>SIZE<br>C<br>SCALE | Amphenol To<br>3 Xinghan Road<br>CONTA<br>Q<br>Q<br>CAGE CODE<br>77820 | OL CORPORA<br>echnology (Zhuhai) Co<br>d, Sanzao Town, Jinwai<br>CT PIN, QUADRA<br>X4-20-P-100<br>DLD PLATED<br>DOCUMENT NUMI<br>10-765916-1 | o. Ltd.<br>n, Zhuhai, PRC<br>AX <sup>U</sup><br>BER REV<br>OP <b>PA1</b> | A |  |
| 2                   |                                                                                   |     | SCALE                       | : 6:1   REF:                                                           | 1                                                                                                                                            | SHEET 1 OF 1                                                             |   |  |