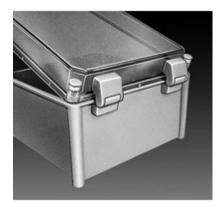

## PB Series External Hinges PBEH Series

**Note:** This product line has been discontinued as a stocked series. Information is for reference only. For alternative solution assistance, please **contact Hammond here** or call: USA (716) 630-7030, Canada and International (519) 822-2960.

- Fit all PB series enclosures sizes.
- External hinges have a 180° opening.
- · Polyamide and fiberglass construction.
- Maintains IP rating when installed.
- Packaged in quantities of two.
- Easily installed in the field.