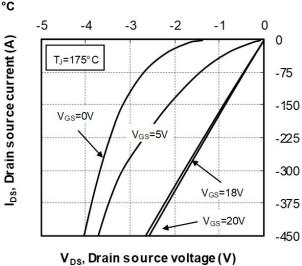

Figure 1-10. Body Diode Characteristics, T<sub>J</sub> = 175 °C

Figure 1-9. 3rd Quadrant Characteristics, T<sub>J</sub> = 25 °C -5 -2 0 T<sub>J</sub>=25°C l<sub>DS</sub>, Drain source current (A) -75 V<sub>GS</sub>=0V -150 V<sub>GS</sub>=5V -225-300 V<sub>GS</sub>=18V V<sub>GS</sub>=20V -375 -450V<sub>DS</sub>, Drain source voltage (V)