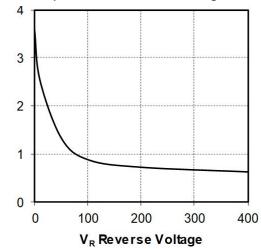

#### 1.5 Typical SiC Diode Performance Curve

This section shows the typical SiC diode performance curves of MSCSM70HM05CAG device.

Figure 1-16. Maximum Thermal Impedance

C, Capacitance (nF)

Figure 1-17. Forward Characteristics

Figure 1-18. Capacitance vs. Reverse Voltage