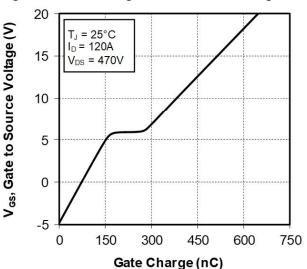

Figure 1-3. Output Characteristics, T<sub>J</sub> = 175 °C

Figure 1-4. Normalized R<sub>DS(on)</sub> vs. Temperature

Figure 1-5. Transfer Characteristics

Figure 1-6. Capacitance vs. Drain Source Voltage

Figure 1-7. Gate Charge vs. Gate Source Voltage