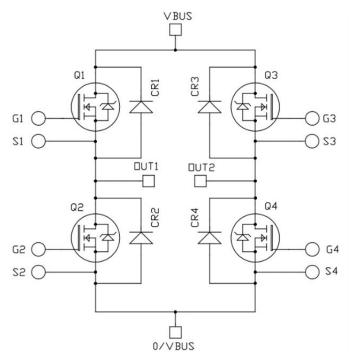

## **Product Overview**

The MSCSM70HM05CAG device is a full bridge 700 V, 349 A silicon carbide (SiC) power module.

All ratings at  $T_J$  = 25 °C, unless otherwise specified.

Caution: These devices are sensitive to electrostatic discharge. Proper handling procedures must be followed.

#### **Features**

The following are key features of the MSCSM70HM05CAG device:

- · SiC Schottky Diode
  - Zero reverse recovery
  - Zero forward recovery
  - Temperature independent switching behavior
  - Positive temperature coefficient on VF
- · SiC Power MOSFET
  - Low R<sub>DS(on)</sub>
  - High temperature performance
- · Kelvin emitter for easy drive
- · Low stray inductance
- · AIN substrate for improved thermal performance
- · M5 power connectors