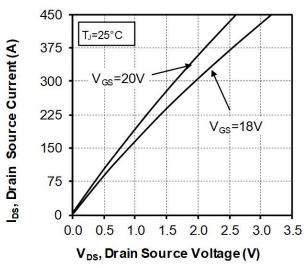

#### 1.4 Typical SiC MOSFET Performance Curve

This section shows the typical SiC MOSFET performance curves of the MSCSM70HM05CAG device.

Figure 1-1. Maximum Thermal Impedance

Figure 1-2. Output Characteristics,  $T_J = 25$  °C

Figure 1-3. Output Characteristics, T<sub>J</sub> = 175 °C

Figure 1-4. Normalized R<sub>DS(on)</sub> vs. Temperature

Figure 1-5. Transfer Characteristics

Figure 1-6. Capacitance vs. Drain Source Voltage

Figure 1-7. Gate Charge vs. Gate Source Voltage