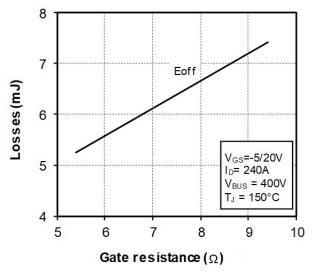

Figure 1-13. Turn On Energy vs. Rg

Figure 1-14. Turn Off Energy vs. Rg

Figure 1-15. Operating Frequency vs. Drain Current

The following table lists the dynamic characteristics per SiC MOSFET of the MSCSM70HM05CAG device.

**Table 1-3. Dynamic Characteristics** 

| Symbol              | Characteristics              | Test Conditions                                                                                      |                         | Min | Тур  | Max   | Unit |
|---------------------|------------------------------|------------------------------------------------------------------------------------------------------|-------------------------|-----|------|-------|------|
| C <sub>iss</sub>    | Input capacitance            | V <sub>GS</sub> = 0 V                                                                                |                         | _   | 13.5 | _     | nF   |
| C <sub>oss</sub>    | Output capacitance           | V <sub>DS</sub> = 700 V                                                                              |                         | _   | 1.5  | _     |      |
| C <sub>rss</sub>    | Reverse transfer capacitance | f = 1 MHz                                                                                            |                         | _   | 0.09 | _     |      |
| Qg                  | Total gate charge            | V <sub>GS</sub> = -5 V/20 V                                                                          |                         | _   | 645  | _     | nC   |
| Q <sub>gs</sub>     | Gate-Source charge           | V <sub>Bus</sub> = 470 V                                                                             |                         | _   | 174  | _     |      |
| $Q_{gd}$            | Gate-Drain charge            | I <sub>D</sub> = 120 A                                                                               |                         | _   | 105  | _     |      |
| T <sub>d(on)</sub>  | Turn-on delay time           | V <sub>GS</sub> = -5 V/20 V                                                                          |                         | _   | 78   | _     | ns   |
| T <sub>r</sub>      | Rise time                    | V <sub>Bus</sub> = 400 V                                                                             |                         | _   | 125  | _     |      |
| T <sub>d(off)</sub> | Turn-off delay time          | $I_D = 240 \text{ A}; T_J = 1$                                                                       | 50 °C                   | _   | 214  | _     |      |
| T <sub>f</sub>      | Fall time                    | $R_{G(ON)} = 9.4 \Omega; R$                                                                          | $G(OFF) = 5.4 \Omega$   | _   | 92   | _     |      |
| E <sub>on</sub>     | Turn-on energy               | V <sub>GS</sub> = -5 V/20 V                                                                          | T <sub>J</sub> = 150 °C | _   | 3    | _     | mJ   |
| E <sub>off</sub>    | Turn-off energy              | $V_{Bus} = 400 \text{ V}$ $I_{D} = 240 \text{ A}$ $R_{G(ON)} = 9.4 \Omega$ $R_{G(OFF)} = 5.4 \Omega$ | T <sub>J</sub> = 150 °C | _   | 5.3  | _     | mJ   |
| R <sub>Gint</sub>   | Internal gate resistance     |                                                                                                      |                         |     | 1.9  | _     | Ω    |
| R <sub>thJC</sub>   | Junction-to-case thern       | nal resistance                                                                                       |                         | _   | _    | 0.155 | °C/W |