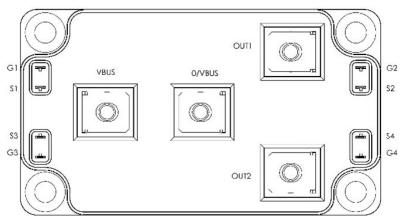

### 2.1 Package Outline

The following figure shows the package outline drawing of MSCSM70HM05CAG device. The dimensions are in millimeters.

Figure 2-1. Package Outline Drawing

Note: See application note APT0601—Mounting instructions for SP6 Power Modules for more information.