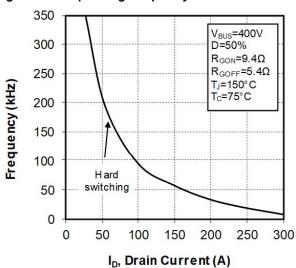

Figure 1-13. Turn On Energy vs. Rg

Figure 1-14. Turn Off Energy vs. Rg

Figure 1-15. Operating Frequency vs. Drain Current