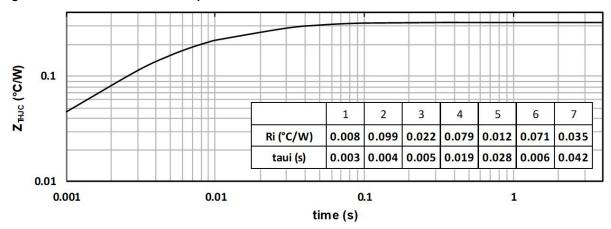

#### 1.4 Typical SiC MOSFET Performance Curve

This section shows the typical SiC MOSFET performance curves of the MSCSM70HM05CAG device.

Figure 1-1. Maximum Thermal Impedance

Figure 1-2. Output Characteristics,  $T_J = 25$  °C