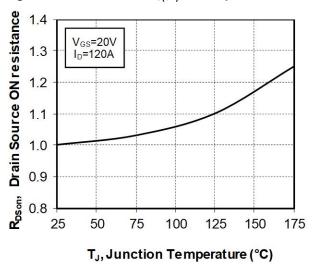

Figure 1-3. Output Characteristics, T<sub>J</sub> = 175 °C

Figure 1-4. Normalized R<sub>DS(on)</sub> vs. Temperature

Figure 1-5. Transfer Characteristics

Figure 1-6. Capacitance vs. Drain Source Voltage

Figure 1-7. Gate Charge vs. Gate Source Voltage