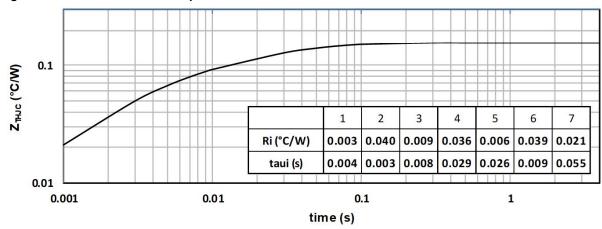

#### 1.4 Typical SiC MOSFET Performance Curve

This section shows the typical SiC MOSFET performance curves of the MSCSM70HM05CAG device.

Figure 1-1. Maximum Thermal Impedance

Figure 1-2. Output Characteristics,  $T_J = 25$  °C