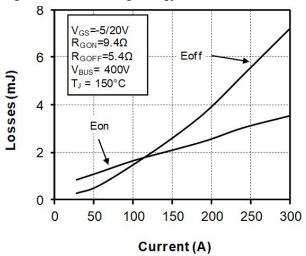

-4.5 -4.0 -3.5 -3.0 -2.5 -2.0 -1.5 -1.0

V<sub>GS</sub>=-5V

V<sub>GS</sub>=-2V

-300

V<sub>DS</sub>, Drain source voltage (V)

Figure 1-11. 3rd Quadrant Characteristics,  $T_J = 175$ 

Figure 1-12. Switching Energy vs. Current