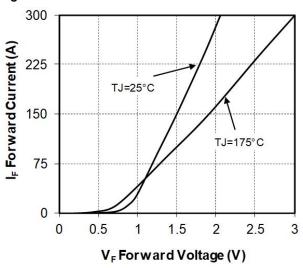

#### 1.5 Typical SiC Diode Performance Curve

This section shows the typical SiC diode performance curves of MSCSM70HM05CAG device.

Figure 1-16. Maximum Thermal Impedance

C, Capacitance (nF)

Figure 1-17. Forward Characteristics