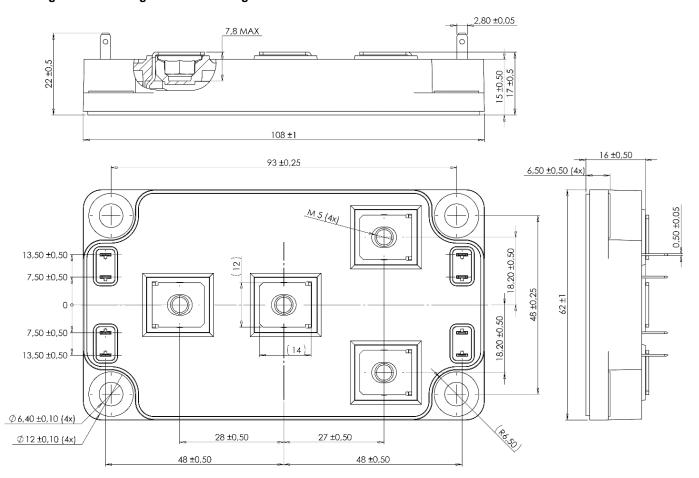

### 2.1 Package Outline

The following figure shows the package outline drawing of MSCSM70HM05CAG device. The dimensions are in millimeters.

Figure 2-1. Package Outline Drawing

Note: See application note APT0601—Mounting instructions for SP6 Power Modules for more information.