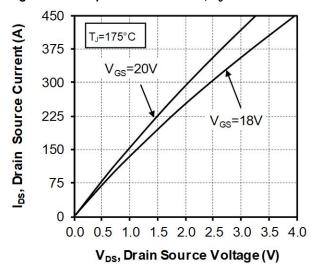

#### 1.4 Typical SiC MOSFET Performance Curve

This section shows the typical SiC MOSFET performance curves of the MSCSM70HM05CAG device.

Figure 1-1. Maximum Thermal Impedance

Figure 1-2. Output Characteristics,  $T_J = 25$  °C

Figure 1-3. Output Characteristics, T<sub>J</sub> = 175 °C

Figure 1-4. Normalized R<sub>DS(on)</sub> vs. Temperature

Figure 1-5. Transfer Characteristics

Figure 1-6. Capacitance vs. Drain Source Voltage

Figure 1-7. Gate Charge vs. Gate Source Voltage