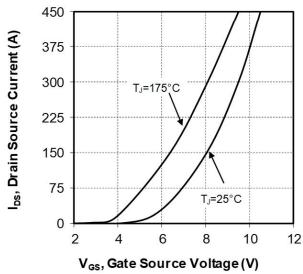

Figure 1-3. Output Characteristics, T<sub>J</sub> = 175 °C

Figure 1-4. Normalized R<sub>DS(on)</sub> vs. Temperature

Figure 1-5. Transfer Characteristics

Figure 1-6. Capacitance vs. Drain Source Voltage

Figure 1-7. Gate Charge vs. Gate Source Voltage