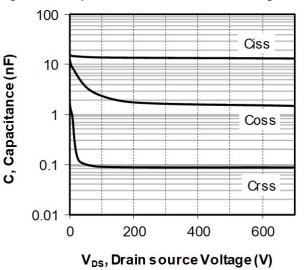

Figure 1-3. Output Characteristics, T<sub>J</sub> = 175 °C

Figure 1-4. Normalized R<sub>DS(on)</sub> vs. Temperature

Figure 1-5. Transfer Characteristics

Figure 1-6. Capacitance vs. Drain Source Voltage

Figure 1-7. Gate Charge vs. Gate Source Voltage