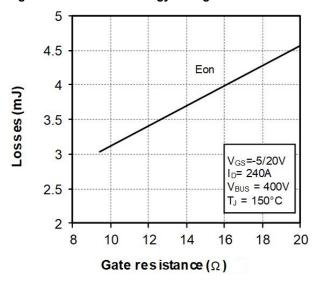

Figure 1-13. Turn On Energy vs. Rg

Figure 1-14. Turn Off Energy vs. Rg

Figure 1-15. Operating Frequency vs. Drain Current