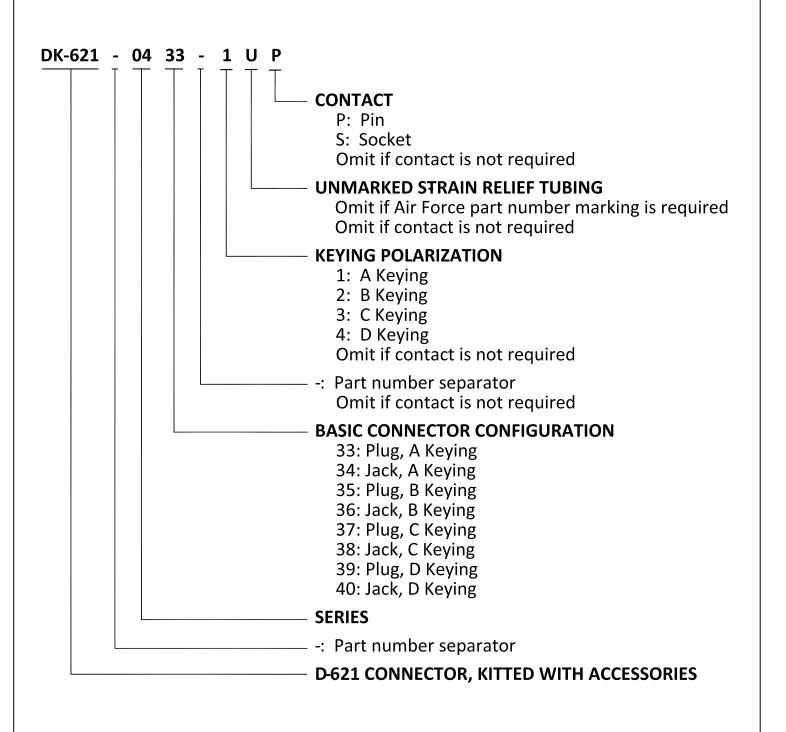

## Bayonet Style D-621Connector Kit Part Numbering

IF THIS DOCUMENT IS PRINTED IT BECOMES UNCONTROLLED. CHECK FOR THE LATEST REVISION.

| Raychem Databus CUSTOMER DRAWING |             |          |           |                   |              |     |  |
|----------------------------------|-------------|----------|-----------|-------------------|--------------|-----|--|
| DRAWN                            |             | SIZE     | CAGE CODE | DWG. NO.          |              | REV |  |
| G.M.R.                           | 030ct2017   | <u>۸</u> | nenan     | DK_621_Y          | 433/X440-XX  |     |  |
| CAD FILE                         |             | $ ^{-1}$ | 00030     |                   | +55/ л++0-лл |     |  |
| DK621-X433                       | -X440_CD_Kb | D        | O NOT S   | CALE THIS DRAWING | SHEET 3 OF 3 |     |  |