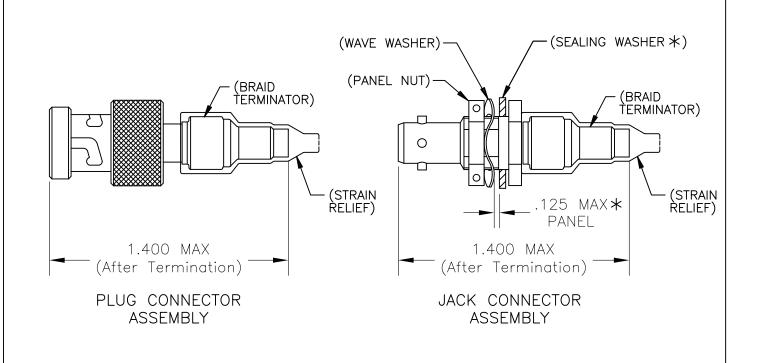

.X ± ---

\_−−lbs

WEIGHT

NOTES:

1

1.0 REFER TO THE FOLLOWING TE CONNECTIVITY CUSTOMER DRAWINGS (CD) FOR INDIVIDUAL COMPONENT DETAILS:

| D-621-0433/0440 | CONNECTOR, TRIAXIAL, BAYONET COUPLED      |
|-----------------|-------------------------------------------|
| D-602-0126      | CONTACT, PIN, TWISTED PAIR                |
| D-602-0127      | CONTACT, SOCKET, TWISTED PAIR             |
| (D-600-0030)    | BRAID TERMINATOR                          |
| (D-600-0019)    | STRAIN RELIEF                             |
| (D-600-0053)    | SEALING WASHER (JACK ONLY)                |
|                 | st SEALING WASHER MAY BE INSTALLED IF THE |
|                 | PANEL THICKNESS IS LESS THAN 0.093 INCH.  |