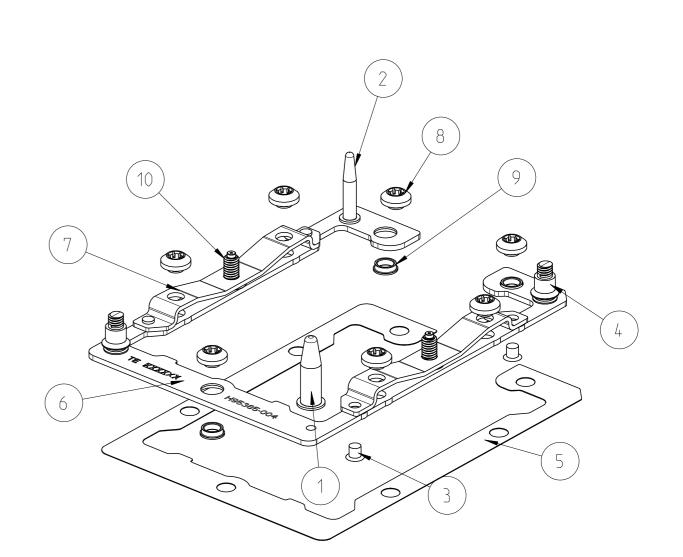

2

D

С

|                                                                                                                                    | 2                                       | SKT-EP SPRING STUD                                                 | 10                                      |
|------------------------------------------------------------------------------------------------------------------------------------|-----------------------------------------|--------------------------------------------------------------------|-----------------------------------------|
| SHOW                                                                                                                               | 3                                       | SOCKET P M3 BOLSTER CAPTIVE NUT COLLAR                             | 9                                       |
| COVER)                                                                                                                             | 7                                       | SOCKET P M3 BOLSTER CAPTIVE NUT                                    | 8                                       |
|                                                                                                                                    | 2                                       | SKX-EP NRW SPRING                                                  | 7                                       |
|                                                                                                                                    | 1                                       | SKX NRW NON FABRIC BOLSTER PLATE                                   | 6                                       |
|                                                                                                                                    | 1                                       | SKX NRW NON FABRIC BOLSTER INSULATOR                               | 5                                       |
|                                                                                                                                    | 2                                       | SKX BOLSTER CORNER STANDOFF                                        | 4                                       |
|                                                                                                                                    | 4                                       | SKT-P-KNL, SPRING RIVET                                            | 3                                       |
|                                                                                                                                    | 1                                       | KNL BOLSTER SMALL GUIDE POST                                       | 2                                       |
|                                                                                                                                    | 1                                       | KNL BOLSTER LARGE GUIDE POST                                       | 1                                       |
|                                                                                                                                    | Q´TY                                    | DESCRIPTION                                                        | ITEM                                    |
| THIS DRAWING IS A CONTROLLED DOCUM<br>DIMENSIONS: TOLERANCES UNLE<br>OTHERWISE SPECIF<br>MM 0 PLC ±0.3<br>1 PLC ±0.3<br>2 PLC ±0.3 |                                         | 23JUN2016<br>23JUN2016<br>NAME<br>SKX-EP NRW-NF BOLSTER PLATE ASSY |                                         |
| ANGLES ±0.3<br>ANGLES ±0.3<br>ANGLES ±                                                                                             | APPLICATION SPEN<br>114-11501<br>WEIGHT | 1 SIZE CAGE CODE DRAWING NO                                        | RESTRICTED TO                           |
|                                                                                                                                    | CUSTOMER DR                             | - A2 - C=2299804<br>AW ING SCALE 1:1 SHE                           | eet 2 <sup>of</sup> 2 <sup>Rev</sup> A2 |

2

D

С