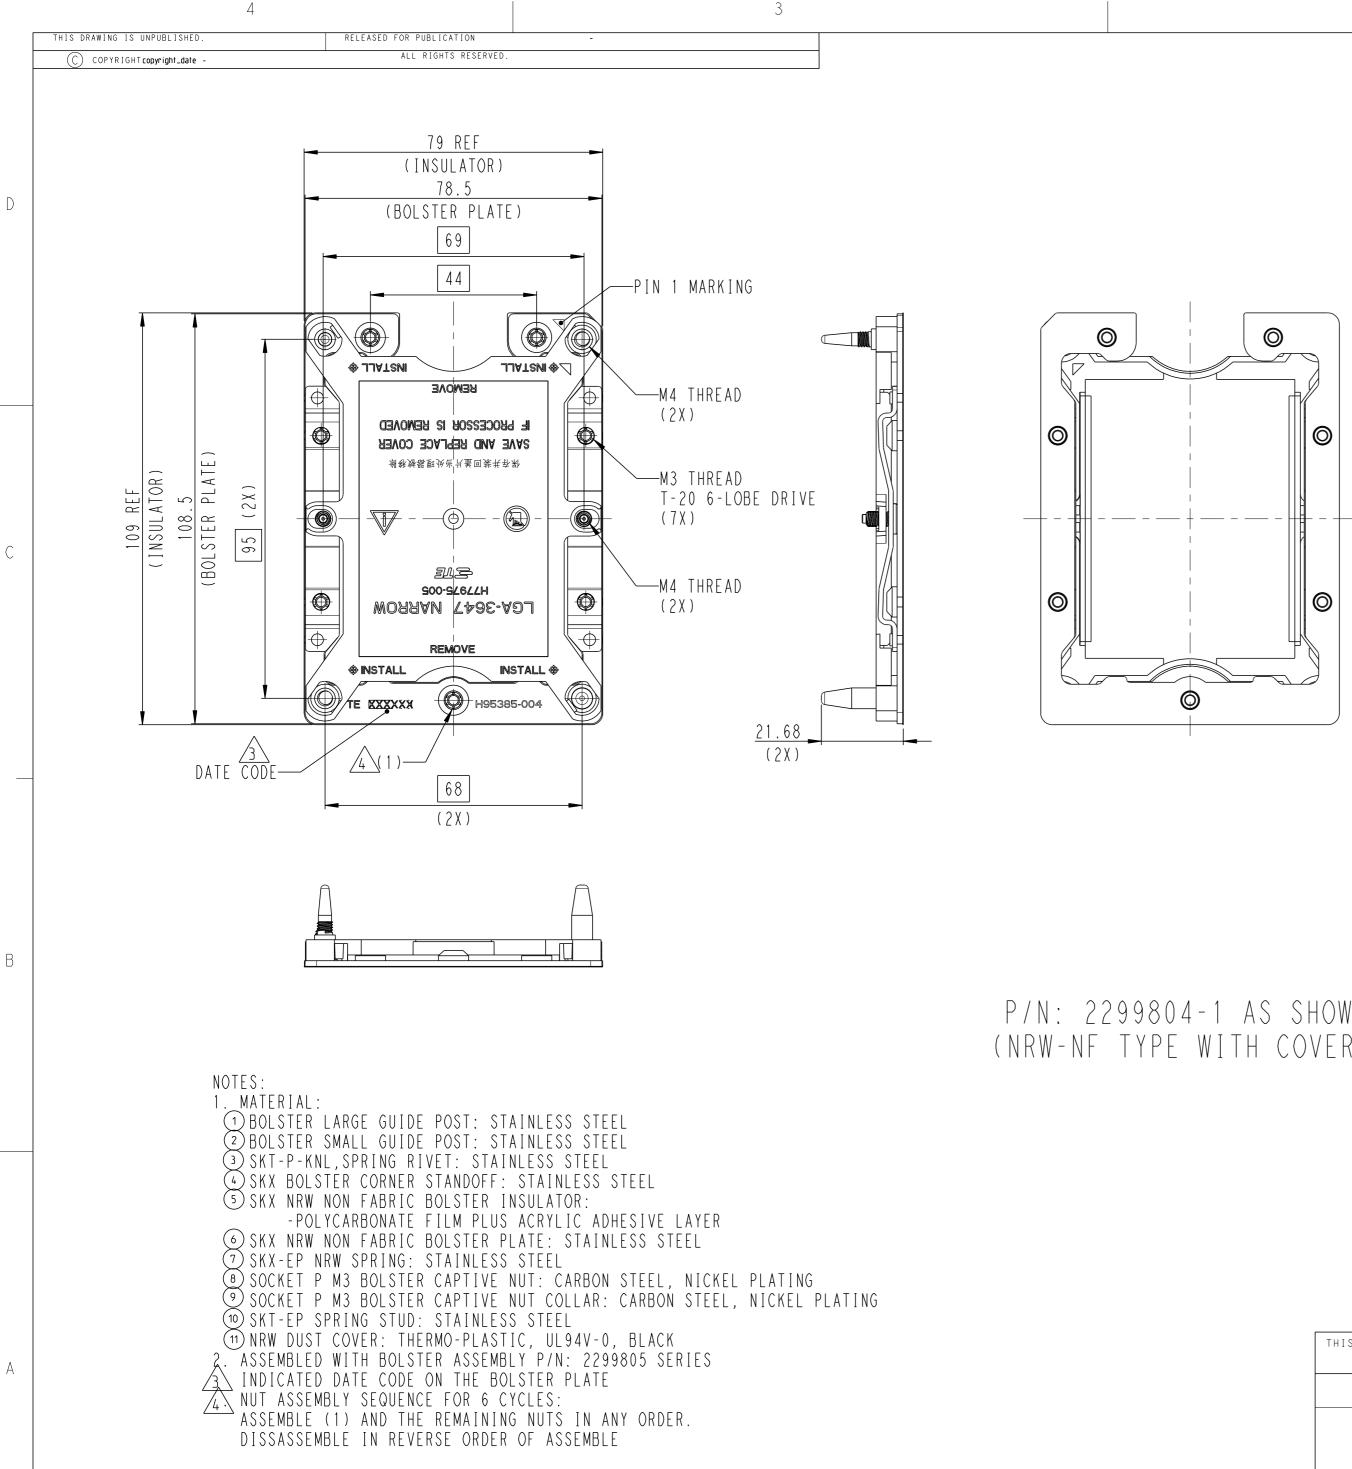

| AS SHOW                                | 1 NRW DUST COVER                                                                                                                                  | B                                        |
|----------------------------------------|---------------------------------------------------------------------------------------------------------------------------------------------------|------------------------------------------|
| H COVER)                               | 2 SKT-EP SPRING STUD                                                                                                                              | 10                                       |
| -                                      | 3 SOCKET P M3 BOLSTER CAPTIVE NUT COLLAR                                                                                                          | 9                                        |
|                                        | 7 SOCKET P M3 BOLSTER CAPTIVE NUT                                                                                                                 | 8                                        |
|                                        | 2 SKX-EP NRW SPRING                                                                                                                               | 7                                        |
|                                        | 1 SKX NRW NON FABRIC BOLSTER PLATE                                                                                                                | 6                                        |
|                                        | 1 SKX NRW NON FABRIC BOLSTER INSULATOR                                                                                                            | 5                                        |
|                                        | 2 SKX BOLSTER CORNER STANDOFF                                                                                                                     | 4                                        |
|                                        | 4 SKT-P-KNL, SPRING RIVET                                                                                                                         | 3                                        |
|                                        | 1 KNL BOLSTER SMALL GUIDE POST                                                                                                                    | 2                                        |
|                                        | 1 KNL BOLSTER LARGE GUIDE POST                                                                                                                    | 1                                        |
|                                        | Q'TY DESCRIPTION                                                                                                                                  | ITEM                                     |
| THIS DRAWING IS A CONTROLLED DOCUMENT. | SIMON LI<br>APVD 23JUN2016 NAME<br>COREL WANG<br>PRODUCT SPEC SKX-FP NRW-NF BOI STEF                                                              | R PLATE ASSY                             |
| ANGLES ±3<br>MATERIAL                  | 108-115115     STATE LA TATA DOCUTE       APPLICATION SPEC     SIZE     CAGE CODE       114-115011     A 2     -       WEIGHT     -     C=2299804 | RESTRICTED TO<br>-<br>SHEET 1 OF 2 REVA2 |