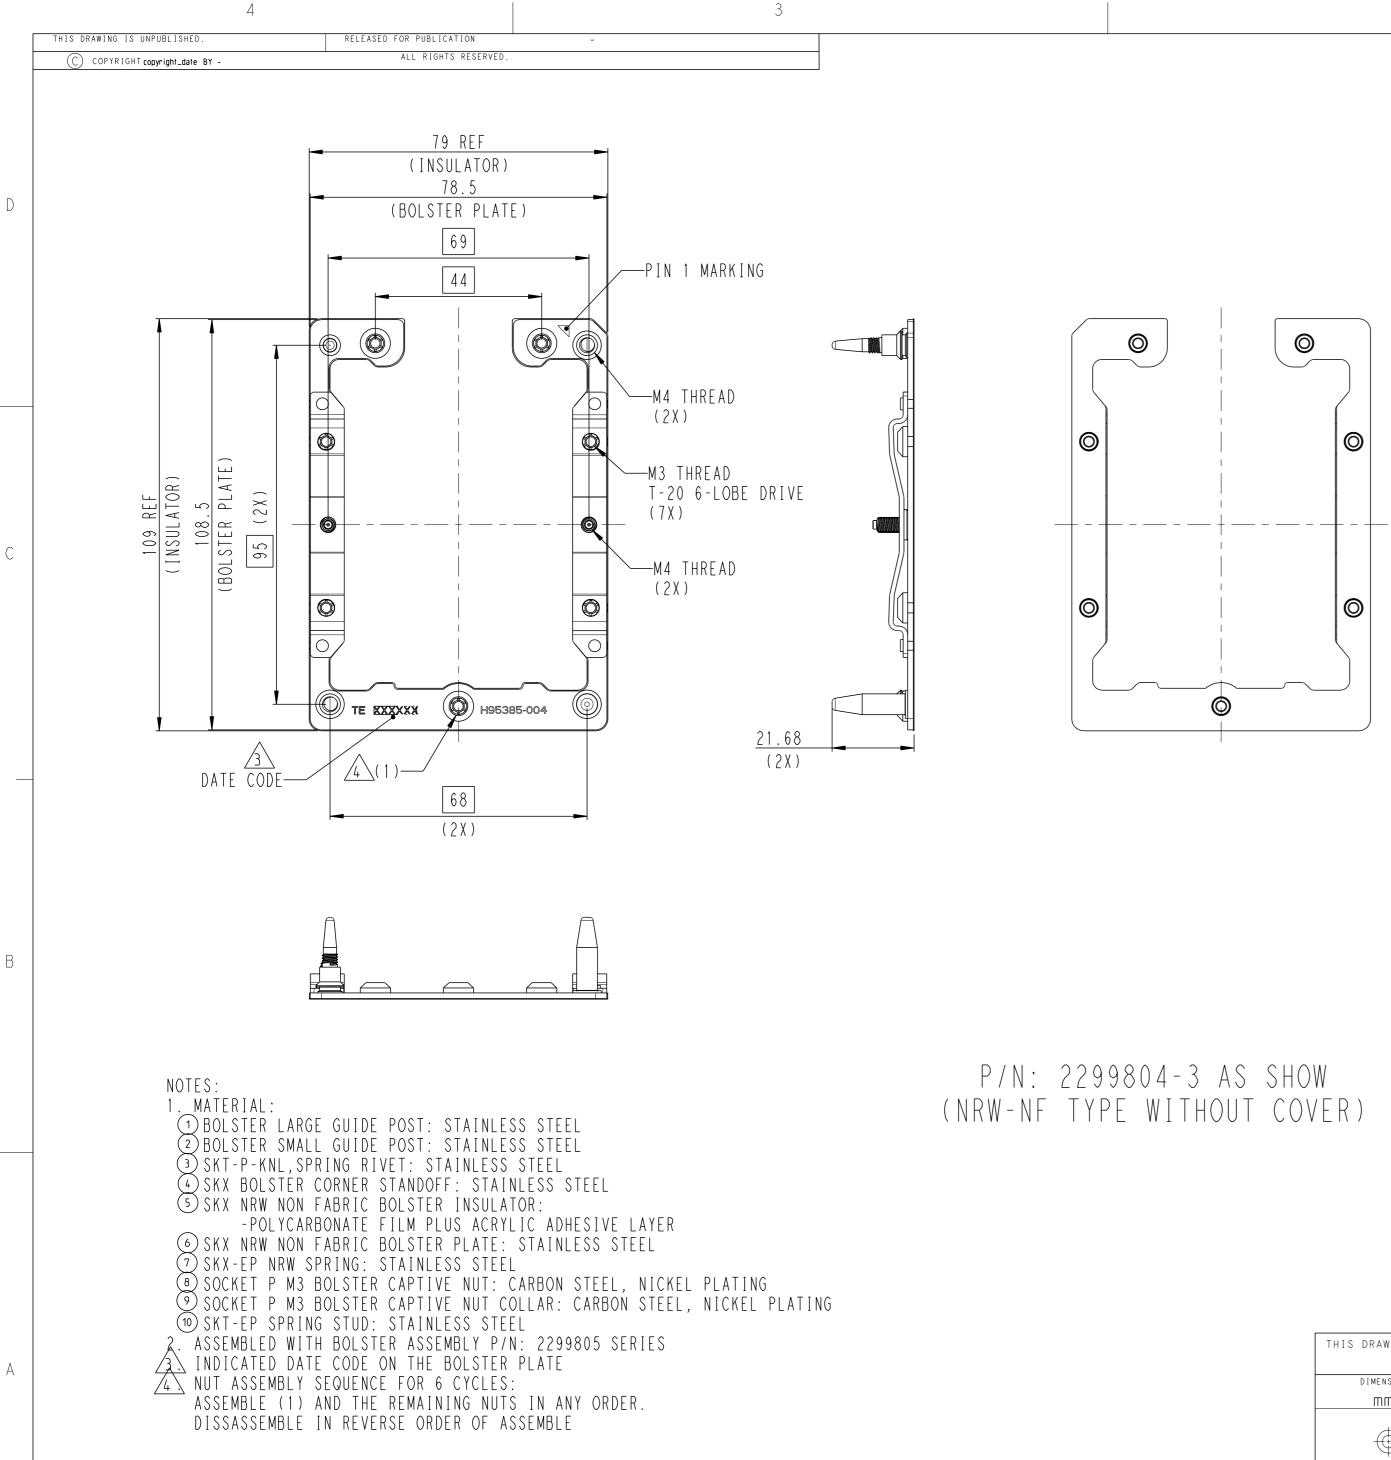

2

D

С

|                                                                                                                                    | 2                                       | SKT-EP SPRING STUD                                                 | 10                                      |
|------------------------------------------------------------------------------------------------------------------------------------|-----------------------------------------|--------------------------------------------------------------------|-----------------------------------------|
| SHOW                                                                                                                               | 3                                       | SOCKET P M3 BOLSTER CAPTIVE NUT COLLAR                             | 9                                       |
| COVER)                                                                                                                             | 7                                       | SOCKET P M3 BOLSTER CAPTIVE NUT                                    | 8                                       |
|                                                                                                                                    | 2                                       | SKX-EP NRW SPRING                                                  | 7                                       |
|                                                                                                                                    | 1                                       | SKX NRW NON FABRIC BOLSTER PLATE                                   | 6                                       |
|                                                                                                                                    | 1                                       | SKX NRW NON FABRIC BOLSTER INSULATOR                               | 5                                       |
|                                                                                                                                    | 2                                       | SKX BOLSTER CORNER STANDOFF                                        | 4                                       |
|                                                                                                                                    | 4                                       | SKT-P-KNL, SPRING RIVET                                            | 3                                       |
|                                                                                                                                    | 1                                       | KNL BOLSTER SMALL GUIDE POST                                       | 2                                       |
|                                                                                                                                    | 1                                       | KNL BOLSTER LARGE GUIDE POST                                       | 1                                       |
|                                                                                                                                    | Q´TY                                    | DESCRIPTION                                                        | ITEM                                    |
| THIS DRAWING IS A CONTROLLED DOCUM<br>DIMENSIONS: TOLERANCES UNLE<br>OTHERWISE SPECIF<br>MM 0 PLC ±0.3<br>1 PLC ±0.3<br>2 PLC ±0.3 |                                         | 23JUN2016<br>23JUN2016<br>NAME<br>SKX-EP NRW-NF BOLSTER PLATE ASSY |                                         |
| ANGLES ±0.3<br>ANGLES ±0.3<br>ANGLES ±                                                                                             | APPLICATION SPEN<br>114-11501<br>WEIGHT | 1 SIZE CAGE CODE DRAWING NO                                        | RESTRICTED TO                           |
|                                                                                                                                    | CUSTOMER DR                             | - A2 - C=2299804<br>AW ING SCALE 1:1 SHE                           | eet 2 <sup>of</sup> 2 <sup>Rev</sup> A2 |

2

D

С