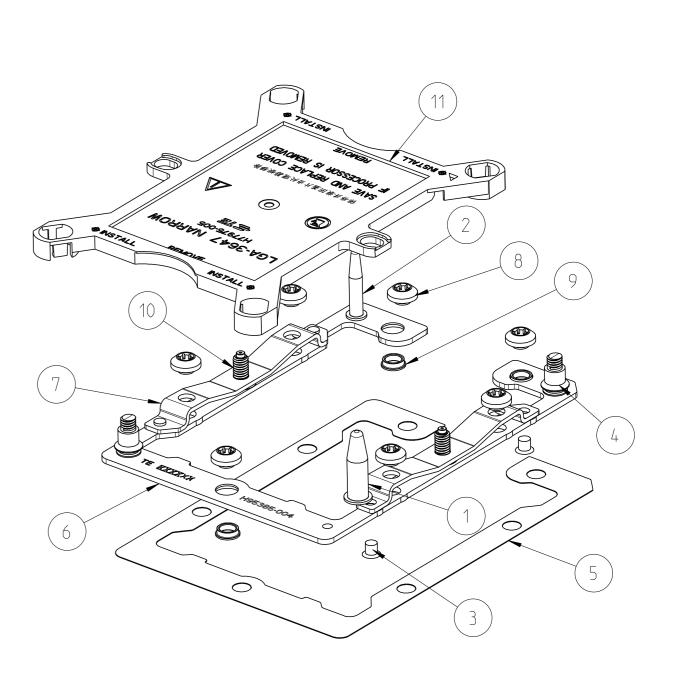

| AS SHOW                                | 1 NRW DUST COVER                                                                                                                                  | B                                        |
|----------------------------------------|---------------------------------------------------------------------------------------------------------------------------------------------------|------------------------------------------|
| H COVER)                               | 2 SKT-EP SPRING STUD                                                                                                                              | 10                                       |
| -                                      | 3 SOCKET P M3 BOLSTER CAPTIVE NUT COLLAR                                                                                                          | 9                                        |
|                                        | 7 SOCKET P M3 BOLSTER CAPTIVE NUT                                                                                                                 | 8                                        |
|                                        | 2 SKX-EP NRW SPRING                                                                                                                               | 7                                        |
|                                        | 1 SKX NRW NON FABRIC BOLSTER PLATE                                                                                                                | 6                                        |
|                                        | 1 SKX NRW NON FABRIC BOLSTER INSULATOR                                                                                                            | 5                                        |
|                                        | 2 SKX BOLSTER CORNER STANDOFF                                                                                                                     | 4                                        |
|                                        | 4 SKT-P-KNL, SPRING RIVET                                                                                                                         | 3                                        |
|                                        | 1 KNL BOLSTER SMALL GUIDE POST                                                                                                                    | 2                                        |
|                                        | 1 KNL BOLSTER LARGE GUIDE POST                                                                                                                    | 1                                        |
|                                        | Q'TY DESCRIPTION                                                                                                                                  | ITEM                                     |
| THIS DRAWING IS A CONTROLLED DOCUMENT. | SIMON LI<br>APVD 23JUN2016 NAME<br>COREL WANG<br>PRODUCT SPEC SKX-FP NRW-NF BOI STEF                                                              | R PLATE ASSY                             |
| ANGLES ±3<br>MATERIAL                  | 108-115115     STATE LA TATA DOCUTE       APPLICATION SPEC     SIZE     CAGE CODE       114-115011     A 2     -       WEIGHT     -     C=2299804 | RESTRICTED TO<br>-<br>SHEET 1 OF 2 REVA2 |