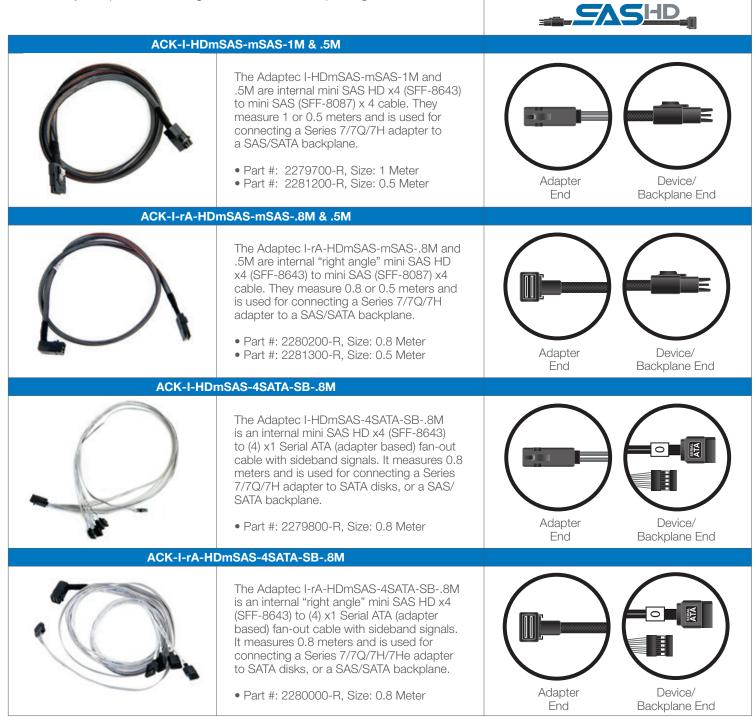

## Microsemi<sup>®</sup> Adaptec<sup>®</sup> 6 Gbps SAS HD Cables for Series 7/7Q/7H Adapters

| ACK-I-rA-HDmSAS-4rASATA-SB8M |                                                                                                                                                                                                                                                                                                                                                               |                                  |
|------------------------------|---------------------------------------------------------------------------------------------------------------------------------------------------------------------------------------------------------------------------------------------------------------------------------------------------------------------------------------------------------------|----------------------------------|
|                              | The Adaptec I-rA-HDmSAS-4rASATA-SB8M is an internal "right angle" mini SAS HD x4 (SFF-8643) to "right angle" (4) x1 Serial ATA fan-out cable with sideband signals. It measures 0.8 meters and is used for connecting a Series 7/7Q/7H adapter to SATA disks, or a SAS/SATA backplane.                                                                        |                                  |
|                              | • Part #: 2279900-R, Size: 0.8 Meter                                                                                                                                                                                                                                                                                                                          | Adapter End Device/Backplane End |
| ACK-I-HD                     | mSAS-4SAS-SB8M                                                                                                                                                                                                                                                                                                                                                |                                  |
|                              | The Adaptec I-HDmSAS-4SAS-SB8M<br>is an internal mini SAS HD x4 (SFF-8643)<br>to (4) x1 Serial Attached SCSI (SFF-8482<br>adapter based) fan-out cable with sideband<br>signals. It measures 0.8 meters and is used<br>for connecting a Series 7/7Q/7H adapter to<br>SAS disks.<br>• Part #: 2280100-R, Size: 0.8 Meter                                       |                                  |
|                              | ,                                                                                                                                                                                                                                                                                                                                                             | Adapter End Device End           |
|                              | DmSAS-4SAS-SB8M<br>The Adaptec I-rA-HDmSAS-4SAS-SB8M<br>is an internal "right angle" mini SAS HD x4<br>(SFF-8643) (4) x1 Serial Attached SCSI<br>(SFF-8482, adapter based) fan-out cable<br>with sideband signals. It measures 0.8<br>meters and is used for connecting a Series<br>7/7Q/7H/7He adapter to SAS disks.<br>• Part #: 2279600-R, Size: 0.8 Meter | Adapter End                      |
| ACK-E-H                      | DmSAS-E-mSAS-2M                                                                                                                                                                                                                                                                                                                                               |                                  |
|                              | The Adaptec E-HDmSAS-E-mSAS-2M is<br>an external mini SAS HD x4 (SFF-8644)<br>to External mini SAS (SFF-8088) cable.<br>It measures 2 meters and is used for<br>connecting a Series 7/7H adapter<br>to an external enclosure.<br>• Part #: 2280300-R, Size: 2 Meter                                                                                           | Adapter End Device/Backplane End |