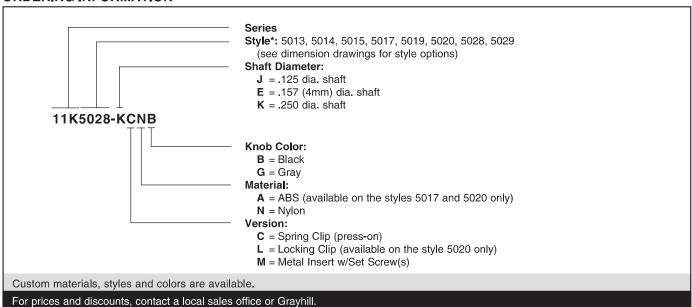

## **CONTROL KNOBS**

Ideally Suited for Encoder and **Rotary Switches** 

#### **FEATURES**

- Standard Fit for Grayhill Encoder and Rotary Switches
- · Custom Materials, Styles, Colors and Markings Available
- Standard Black or Gray
- Choice of Spring Clip (Press-On) or Metal Insert with Set Screw Versions

Contact Grayhill for special design considerations



### **DIMENSIONS** In inches (and millimeters)



<sup>\*</sup>See Ordering Information.

### Control Knob Accessories



#### **DIMENSIONS** In inches (and millimeters)



<sup>\*</sup>See Ordering Information.

\*\*Contact Grayhill representative

#### **ORDERING INFORMATION**



# **Mouser Electronics**

**Authorized Distributor** 

Click to View Pricing, Inventory, Delivery & Lifecycle Information:

Grayhill:

11K5028-KMNB