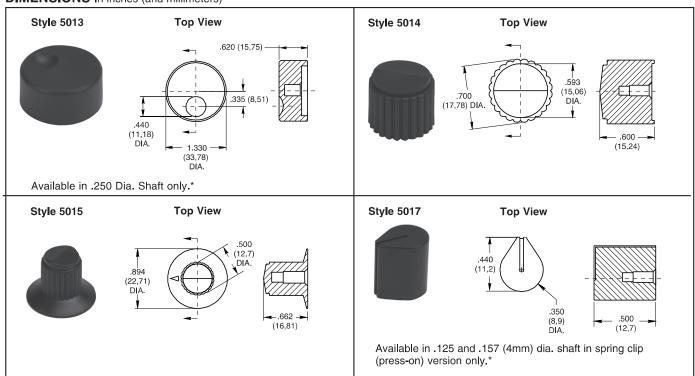

### **DIMENSIONS** In inches (and millimeters)

<sup>\*</sup>See Ordering Information.