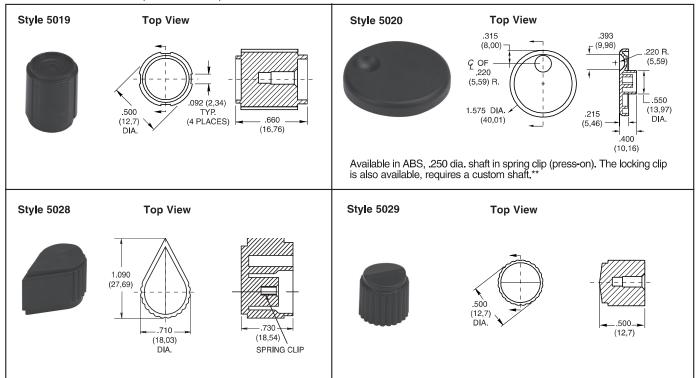

### Control Knob Accessories

#### **DIMENSIONS** In inches (and millimeters)

<sup>\*</sup>See Ordering Information.

\*\*Contact Grayhill representative