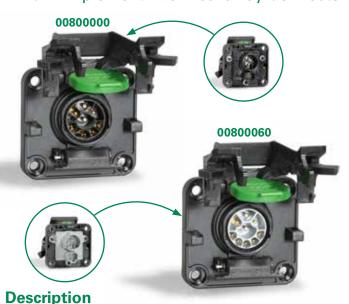

## 00800000 & 00800060 CONNECTORS

## **Ordering Information**

| PART<br>NUMBER | VOLTAGE | OPERATING<br>TEMPERATURE | IP  | BODY<br>MATERIAL | TYPE   |
|----------------|---------|--------------------------|-----|------------------|--------|
| 00800000       | 12V     | -40° to +85°             | 69K | Termoplastic     | Master |
| 00800060       | 12V     | -40° to +85°             | 69K | Termoplastic     | Slave  |