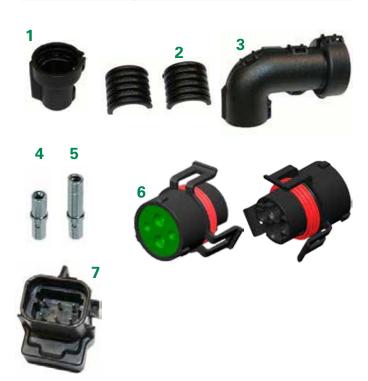

#### **Accessories**

| PART NUMBER | IMG. | DESCRIPTION<br>OF ACCESSORIES                                   |
|-------------|------|-----------------------------------------------------------------|
| 00228500    | 1    | corrugated tube cap for NW17 straight                           |
| 00228560    | 2    | Adapter NW17 to NW13                                            |
| 00228600    | 3    | corrugated tube cap for NW17 90°                                |
| 00228700    | 5    | Contact sleeves<br>cables 5÷10 mm²                              |
| 00228800    | 4    | Contact sleeves<br>cables 2÷3 mm²                               |
| 00229000    | 6    | 4P connector<br>ECU/Pass-Through for Tractor                    |
| 00229600    | 7    | Terminating Bias Circuit (TBC)<br>Connector acc. to ISO 11783-2 |