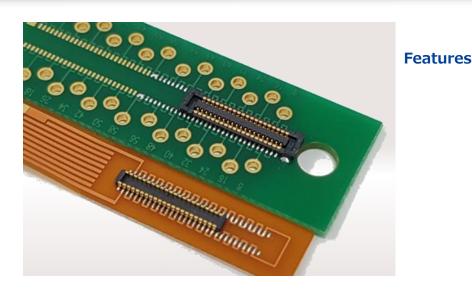

# 0.4mm Pitch, 0.7mm Stacking Height, FPC to Board Connectors

2.5mm width

- 2 Robust design with metal solder tabs and ample housing thickness
- 3 Highly reliable 2-point contact design
- 4 Easy mating operation with clear tactile click and wide self alignment range
- 5 Wide vacuum pick & place area with 2.5mm width
- 6 Solder wicking prevention and contact protection against dust