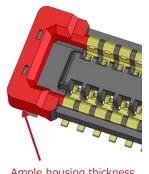

# Robust design

Metal solder tabs absorb

the stress by drop impact

Ample housing thickness minimizes damage