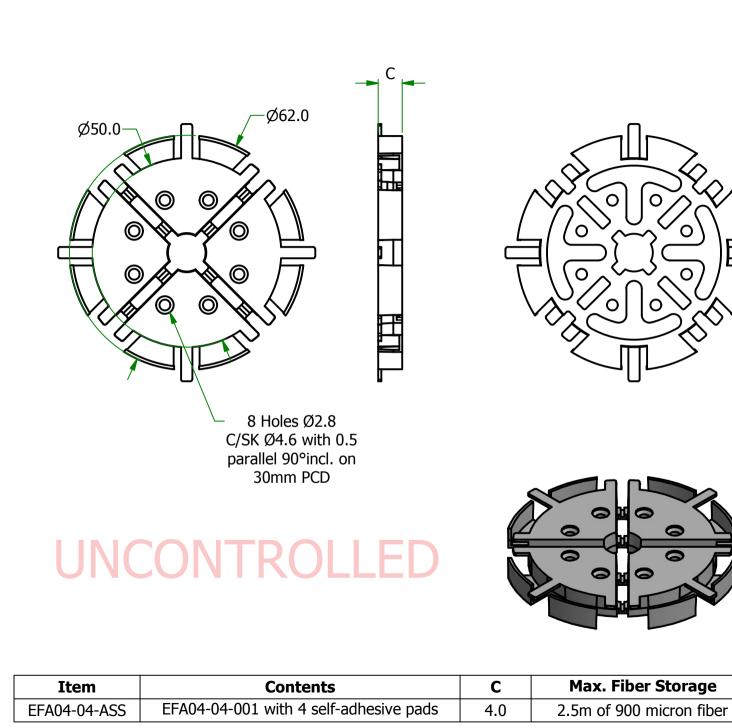

| UNLESS OTHERWISE STATED                                 |                                                              |       |                                                                    |                                       |      |            |    |  |
|---------------------------------------------------------|--------------------------------------------------------------|-------|--------------------------------------------------------------------|---------------------------------------|------|------------|----|--|
| ALL DIMEN                                               | IN mm                                                        |       | DO NOT SCALE                                                       |                                       |      |            |    |  |
| LINEAR TOLERANCE                                        |                                                              |       |                                                                    | THIRD ANGLE PROJECTION                |      |            |    |  |
| <u>SIZE</u><br>0-10mm<br>10-30mm<br>30-50mm<br>50-100mm | $\frac{(0)}{\pm 0.5}$<br>$\pm 0.5$<br>$\pm 0.5$<br>$\pm 0.8$ |       | (0.00)<br>$\pm 0.10$<br>$\pm 0.15$<br>$\pm 0.20$<br>$\pm 0.25$     | ¢                                     | ) -  |            | ]_ |  |
| 100-200mm<br>200-300mm<br>300-500mm<br>+500mm           | ±1.5<br>±2.0                                                 | ±0.80 | $\pm 0.23$<br>$\pm 0.40$<br>$\pm 0.80$<br>$\pm 1.00$<br>$\pm 1.50$ | Angular to<br>Unspecifie<br>Draft ang | D RA | DII 0.25mm |    |  |
| ORG.SCALE                                               | 1:2                                                          |       |                                                                    |                                       |      |            |    |  |
| MATERIAL NYLON                                          |                                                              |       |                                                                    |                                       |      |            |    |  |
| ITEM No. EFA04-04-ASS                                   |                                                              |       |                                                                    |                                       |      |            |    |  |
| FIBER REEL                                              |                                                              |       |                                                                    |                                       |      |            |    |  |
| EFA04-04-ASS 1                                          |                                                              |       |                                                                    |                                       |      |            |    |  |