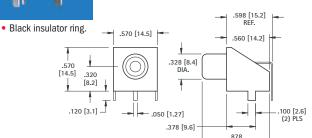

## SNAP-FIT 90° PC PHONO JACKS

#### CHOICE OF TIN OR GOLD PLATE

Complete one piece jack for insertion into PC board.

Time Saving. No Wiring Required. Snap-fits into PC board.

| TIN PLATE CAT. NO. | INSULATOR<br>COLOR | GOLD PLATE CAT. NO. |
|--------------------|--------------------|---------------------|
| 587                | WHITE              | 936                 |
| 588                | RED                | 937                 |
| 901                | BLACK              | 900                 |
| 589                | YELLOW             | 938                 |