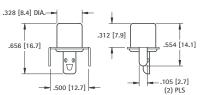

# SNAP-FIT VERTICAL PC JACK

· Snaps into holes on PC board and firmly held for soldering · No staking required

MATERIAL: Shell: Steel, Tin Plate Contact: Brass, Tin Plate

CAT. NO. 572

## **MATERIAL:**

Shell: Steel, Tin Plate Contact: Brass, Tin Plate

CAT. NO. 573