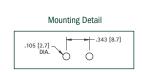

#### CHOICE OF TIN OR GOLD PLATE

Complete one piece jack for insertion into PC board.

Time Saving. No Wiring Required. Snap-fits into PC board.

| TIN PLATE CAT. NO. | INSULATOR<br>COLOR | GOLD PLATE CAT. NO. |
|--------------------|--------------------|---------------------|
| 587                | WHITE              | 936                 |
| 588                | RED                | 937                 |
| 901                | BLACK              | 900                 |
| 589                | YELLOW             | 938                 |

#### MATERIAL:

Base: Steel. Tin Plate Shell: Steel, Nickel Plate Contact: Brass. Tin Plate

CAT. NO. 902

.546 [13.9]

[22.3]