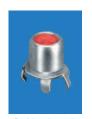

### VERTICAL

• For applications requiring staking to product

· White insulator ring

## HORIZONTAL

- · Mounted on bracket ready for insertion into pre-drilled holes
- Solder lug allows remote attachment of signal to PC board

Red insulator ring