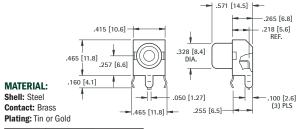

## SNAP-FIT 90° PC PHONO JACKS

#### CHOICE OF TIN OR GOLD PLATE

Complete one piece jack for insertion into PC board.

Time Saving. No Wiring Required. Snap-fits into PC board.

| TIN PLATE CAT. NO. | INSULATOR<br>COLOR | GOLD PLATE CAT. NO. |
|--------------------|--------------------|---------------------|
| 587                | WHITE              | 936                 |
| 588                | RED                | 937                 |
| 901                | BLACK              | 900                 |
| 589                | YELLOW             | 938                 |

#### MATERIAL:

Base: Steel. Tin Plate Shell: Steel, Nickel Plate Contact: Brass. Tin Plate

CAT. NO. 902

.546 [13.9]

[22.3]