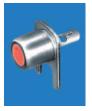

## HORIZONTAL

- · Mounted on bracket ready for insertion into pre-drilled holes
- Solder lug allows remote attachment of signal to PC board

Red insulator ring

#### MATERIAL:

Shell: Steel, Tin Plate Contact: Brass, Tin Plate

**CAT. NO. 571** 

PC PHONO JACK.