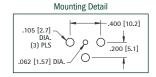

board and firmly held for soldering · No staking required







MATERIAL: Shell: Steel, Tin Plate Contact: Brass, Tin Plate

CAT. NO. 572

#### Mounting Detail [10.7] .130 [3.3] DIA. .070 [1.8] .085 [2.2] DIA. (2) PLS

## SNAP-FIT 90° PC PHONO JACKS

#### CHOICE OF TIN OR GOLD PLATE

Complete one piece jack for insertion into PC board.

Time Saving. No Wiring Required. Snap-fits into PC board.





| TIN PLATE CAT. NO. | INSULATOR<br>COLOR | GOLD PLATE CAT. NO. |
|--------------------|--------------------|---------------------|
| 587                | WHITE              | 936                 |
| 588                | RED                | 937                 |
| 901                | BLACK              | 900                 |
| 589                | YELLOW             | 938                 |



## SNAP-FIT VERTICAL PC PHONO JACKS

· Extra long, one piece shell to accept plugs with longer pins for greater contact · Snaps into holes on PC board and firmly held for soldering

No staking required





| CAT.<br>NO. | INSULATOR<br>COLOR |
|-------------|--------------------|
| 584         | WHITE              |
| 577         | RED                |
| 585         | BLACK              |
| 586         | YELLOW             |

### **MATERIAL:**

Shell: Steel, Nickel Plate Contact: Brass. Tin Plate



## PC PHONO JACKS

### VERTICAL

• For applications requiring staking to product



· White insulator ring



## **MATERIAL:**

Shell: Steel, Tin Plate Contact: Brass, Tin Plate

CAT. NO. 573





## HORIZONTAL

- · Mounted on bracket ready for insertion into pre-drilled holes
- Solder lug al