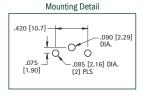

------|---------------------|
| 587                | WHITE              | 936                 |
| 588                | RED                | 937                 |
| 901                | BLACK              | 900                 |
| 589                | YELLOW             | 938                 |



## SNAP-FIT VERTICAL PC PHONO JACKS

· Extra long, one piece shell to accept plugs with longer pins for greater contact · Snaps into holes on PC board and firmly held for soldering

No staking required





| CAT.<br>NO. | INSULATOR<br>COLOR |
|-------------|--------------------|
| 584         | WHITE              |
| 577         | RED                |
| 585         | BLACK              |
| 586         | YELLOW             |

### **MATERIAL:**

Shell: Steel, Nickel Plate Contact: Brass. Tin Plate



## PC PHONO JACKS

### VERTICAL

• For applications requiring staking to product



· White insulator ring



## **MATERIAL:**

Shell: Steel, Tin Plate Contact: Brass, Tin Plate

CAT. NO. 573





## HORIZONTAL

- · Mounted on bracket ready for insertion into pre-drilled holes
- Solder lug allows remote attachment of signal to PC board



Red insulator ring



#### MATERIAL:

Shell: Steel, Tin Plate Contact: Brass, Tin Plate

**CAT. NO. 571** 



PC PHONO JACK.