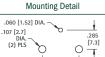

Complete one piece jack for insertion into PC board. Time Saving. No Wiring Required.



#### MATERIAL:

Base: Steel. Tin Plate Shell: Steel, Nickel Plate Contact: Brass. Tin Plate

CAT. NO. 902



.546 [13.9]

[22.3]

# SNAP-FIT VERTICAL PC JACK

· Snaps into holes on PC board and firmly held for soldering · No staking required







MATERIAL: Shell: Steel, Tin Plate Contact: Brass, Tin Plate

CAT. NO. 572

#### Mounting Detail [10.7] .130 [3.3] DIA. .070 [1.8] .085 [2.2] DIA. (2) PLS

## SNAP-FIT 90° PC PHONO JACKS

#### CHOICE OF TIN OR GOLD PLATE

Complete one piece jack for insertion into PC board.

Time Saving. No Wiring Required. Snap-fits into PC board.





| TIN PLATE CAT. NO. | INSULATOR<br>COLOR | GOLD PLATE CAT. NO. |
|--------------------|--------------------|---------------------|
| 587                | WHITE              | 936                 |
| 588                | RED                | 937                 |
| 901                | BLACK              | 900