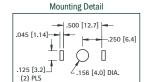

# SNAP-FIT VERTICAL PC JACK

· Snaps into holes on PC board and firmly held for soldering · No staking required

MATERIAL: Shell: Steel, Tin Plate Contact: Brass, Tin Plate

CAT. NO. 572

#### Mounting Detail [10.7] .130 [3.3] DIA. .070 [1.8] .085 [2.2] DIA. (2) PLS

### **MATERIAL:**

Shell: Steel, Nickel Plate Contact: Brass. Tin Plate