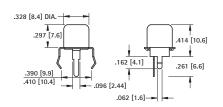

# SNAP-FIT VERTICAL PC JACK

· Snaps into holes on PC board and firmly held for soldering · No staking required

MATERIAL: Shell: Steel, Tin Plate Contact: Brass, Tin Plate

CAT. NO. 572

### **MATERIAL:**

Shell: Steel, Nickel Plate Contact: Brass. Tin Plate