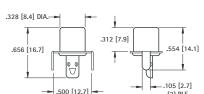

## SNAP-FIT VERTICAL PC PHONO JACKS

· Extra long, one piece shell to accept plugs with longer pins for greater contact · Snaps into holes on PC board and firmly held for soldering

No staking required

| CAT.<br>NO. | INSULATOR<br>COLOR |
|-------------|--------------------|
| 584         | WHITE              |
| 577         | RED                |
| 585         | BLACK              |
| 586         | YELLOW             |

### **MATERIAL:**

Shell: Steel, Nickel Plate Contact: Brass. Tin Plate