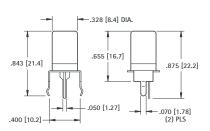

## SNAP-FIT VERTICAL PC PHONO JACKS

· Extra long, one piece shell to accept plugs with longer pins for greater contact · Snaps into holes on PC board and firmly held for soldering

No staking required

| CAT.<br>NO. | INSULATOR<br>COLOR |
|-------------|--------------------|
| 584         | WHITE              |
| 577         | RED                |
| 585         | BLACK              |
| 586         | YELLOW             |

### **MATERIAL:**

Shell: Steel, Nickel Plate Contact: Brass. Tin Plate