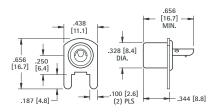

## SNAP-FIT VERTICAL PC PHONO JACKS

· Extra long, one piece shell to accept plugs with longer pins for greater contact · Snaps into holes on PC board and firmly held for soldering

No staking required

| CAT.<br>NO. | INSULATOR<br>COLOR |
|-------------|--------------------|
| 584         | WHITE              |
| 577         | RED                |
| 585         | BLACK              |
| 586         | YELLOW             |

## **MATERIAL:**

Shell: Steel, Tin Plate Contact: Brass, Tin Plate

CAT. NO. 573