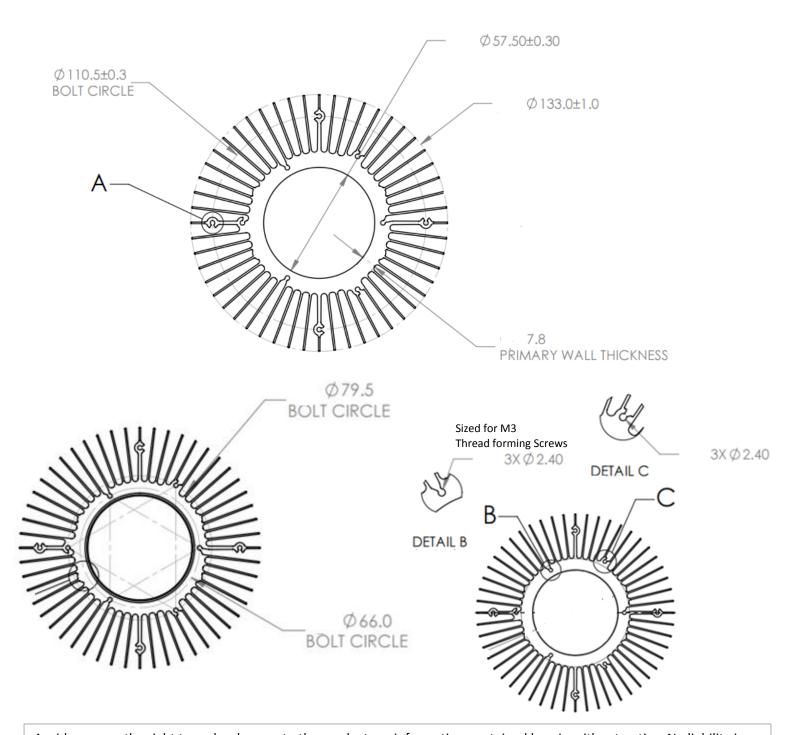

#### **AVAILABLE HOLE PATTERN OPTIONS**

- Fully Configurable
- Zhaga Book 3
- Bridgelux Vero 13/18
- Bridgelux Vero 29

See below for Part Numbers and Specifications

#### R133-150 & R133-200 PRODUCT SPECIFICATIONS

| Description | Max Cooling<br>Capacity (W) | LED Module Application                      | Diameter<br>(mm) | Height<br>(mm) | Thermal<br>Resistance<br>(°C/W) | Part Number |  |
|-------------|-----------------------------|---------------------------------------------|------------------|----------------|---------------------------------|-------------|--|
| R133-150    | 80                          | Configurable                                | 133              | 150            | 0.55                            | 358890      |  |
| R133-150    | 80                          | Bridgelux Vero 13/18, Vero 29, Zhaga Book 3 | 133              | 150            | 0.55                            | 358891      |  |
| R133-200    | 100                         | Configurable                                | 133              | 200            | 0.48                            | 358893      |  |
| R133-200    | 100                         | Bridgelux Vero 13/18, Vero 29, Zhaga Book 3 | 133              | 200            | 0.48                            | 358894      |  |

### **MECHANICAL**

Aavid reserves the right to make changes to the products or information contained herein without notice. No liability is assumed as a result of their use or applications. For additional information, please contact Aavid directly.