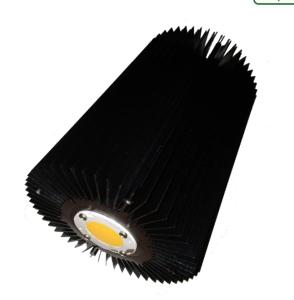

### LED HEAT SINK R133-150 & R133-200

Aavid has created the largest portfolio of standard LED cooling solutions available in the world for use in applications for downlights, wall wash, floodlights, wall packs, low bay, bridge lights and other luminaire types.

This extruded LED Heat Sink is designed for LED COBs up to 150W total Power.