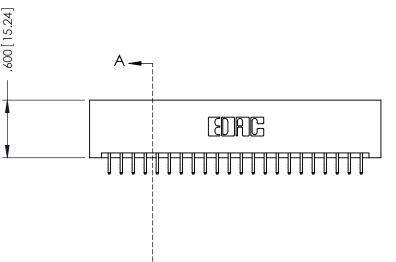

THIS IS A C.A.D. GENERATED DRAWING DO NOT MAKE MANUAL REVISIONS TO MASTER.

ISSUE NUMBER

ORIGINAL

1

600 [15.24] EDAG

346/396 SERIES CARD EDGE CONNECTOR PART NUMBER: 346-044-556-201

YOUR CONNECTION TO QUALITY & SERVICE

346-ENG-MASTER

.330 [8.38] Slot Depth .160 [4.06] Point of Contact

**SECTION A-A** 

INSULATOR MATERIAL: THERMOPLASTIC POLYESTER, UL 94V-0 CONTACT MATERIAL; COPPER, NICKEL, TIN ALLOY CA-725 CONTACT PLATING: GOLD ON THE MATING AREA, TIN-LEAD ON THE CONTACT TAILS, NICKEL UNDERPLATE