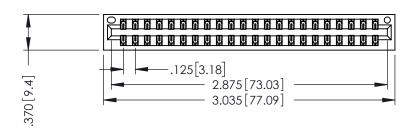

THIS IS A C.A.D. GENERATED DRAWING DO NOT MAKE MANUAL REVISIONS TO MASTER.

ISSUE NUMBER

ORIGINAL

1

600 [15.24] EDAG

346/396 SERIES CARD EDGE CONNECTOR PART NUMBER: 346-044-556-201

YOUR CONNECTION TO QUALITY & SERVICE

346-ENG-MASTER

.330 [8.38] Slot Depth .160 [4.06] Point of Contact

**SECTION A-A** 

INSULATOR MATERIAL: THERMOPLASTIC POLYESTER, UL 94V-0 CONTACT MATERIAL; COPPER, NICKEL, TIN ALLOY CA-725 CONTACT PLATING: GOLD ON THE MATING AREA, TIN-LEAD ON THE CONTACT TAILS, NICKEL UNDERPLATE