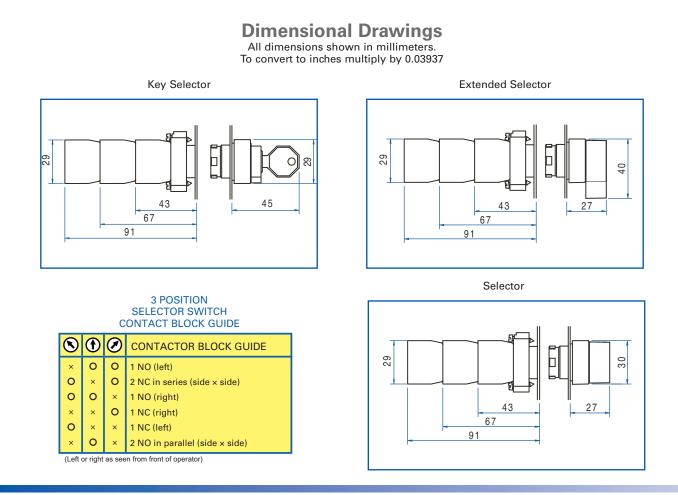

|-------|--------|---------------|---------|
| Black | $\sim$ | Maintained    | 2AS2-1  |
| Black | ~~     | Spring Return | 2AS2-2  |
| Black | Ŷ      | Maintained    | 2AS2-3  |
| Black | Ŵ      | Spring Return | 2AS2-4  |
| Black | Ŵ      | Spring Return | 2AS2-5  |
| Black | Ŷ      | Spring Return | 2AS2-6  |

| Color |            | Description   | Cat No. |
|-------|------------|---------------|---------|
| Black | $\sim$     | Maintained    | 2AS2E-1 |
| Black | \$         | Spring Return | 2AS2E-2 |
| Black | Ŵ          | Maintained    | 2AS2E-3 |
| Black | Ŵ          | Spring Return | 2AS2E-4 |
| Black | Ŵ          | Spring Return | 2AS2E-5 |
| Black | $\sqrt{2}$ | Spring Return | 2AS2E-6 |



## <u>Altech Corp.</u><sup>®</sup> 22mm Non-Illuminated Metal Selector Switch Operators



## **Exploded Assembly View**