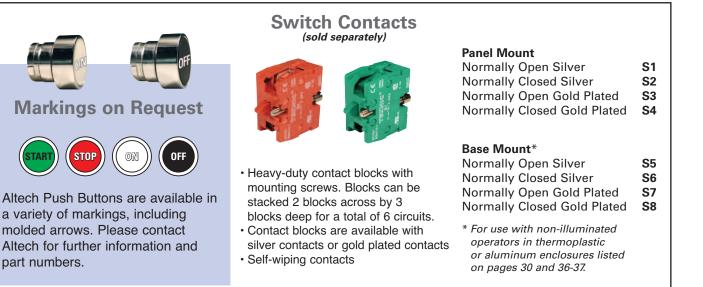

| colors | are | available | on | request. |

| Color |        | Description   | Cat No. |
|-------|--------|---------------|---------|
| Black | $\sim$ | Maintained    | 2AS2-1  |
| Black | ~~     | Spring Return | 2AS2-2  |
| Black | Ŷ      | Maintained    | 2AS2-3  |
| Black | Ŵ      | Spring Return | 2AS2-4  |
| Black | Ŵ      | Spring Return | 2AS2-5  |
| Black | Ŷ      | Spring Return | 2AS2-6  |

| Color |            | Description   | Cat No. |
|-------|------------|---------------|---------|
| Black | $\sim$     | Maintained    | 2AS2E-1 |
| Black | \$         | Spring Return | 2AS2E-2 |
| Black | Ŵ          | Maintained    | 2AS2E-3 |
| Black | Ŵ          | Spring Return | 2AS2E-4 |
| Black | Ŵ          | Spring Return | 2AS2E-5 |
| Black | $\sqrt{2}$ | Spring Return | 2AS2E-6 |



## <u>Altech Corp.</u><sup>®</sup> 22mm Non-Illuminated Metal Selector Switch Operators



## **Exploded Assembly View**