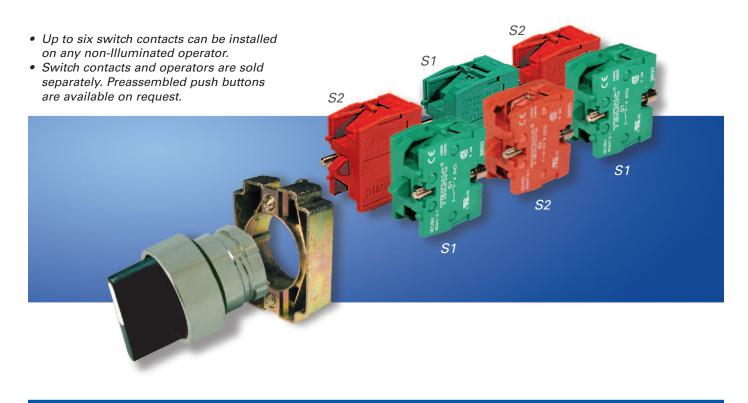

## 22mm Non-Illuminated Metal Selector Switch Operators

Selector with mounting bracket

Other key combinations and colors are available on request. All keys are "keyed alike". Different keys are available on request.

## <u>Altech Corp.</u><sup>®</sup> 22mm Non-Illuminated Metal Selector Switch Operators