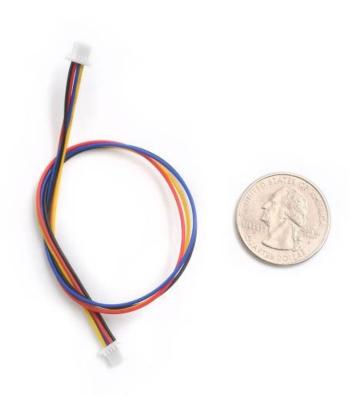

## Qwiic Cable (10pcs, 200mm)

SKU: 101833

## **Description:**

These are 200mm long 4-conductor cables with 1mm JST terminations. They're designed for the Qwiic connect system and are compatible with Sparkfun's Qwiic modules and components. 10 pcs. are included.

All Qwiic cables follow this color scheme and pin arrangement:

Black = GND

Red = 3.3V

Blue = SDA

Yellow = SCL

## Intrigued you say?

The Qwiic system is an ecosystem of I2C sensors, cables, actuators, and shields that quicken prototyping and decreases the errors that arise from incorrect connections. All devices in the Qwiic ecosystem are equipped with a common 1mm pitch, 4-pin JST connector.

## **More Product Picture:**