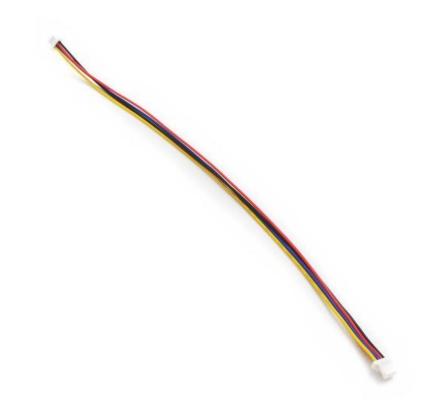

## **Description:**

These are 200mm long 4-conductor cables with 1mm JST terminations. They're designed for the Qwiic connect system and are compatible with Sparkfun's Qwiic modules and components. 10 pcs. are included.

All Qwiic cables follow this color scheme and pin arrangement:

Black = GND

Red = 3.3V

Blue = SDA

Yellow = SCL