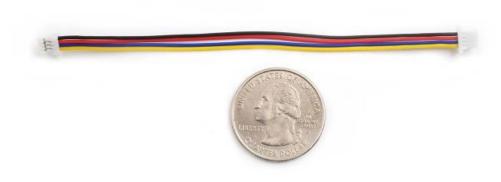

## **Description:**

These are 100mm long 4-conductor cables with 1mm JST terminations. They're designed for the Qwiic connect system and are compatible with Sparkfun's Qwiic modules and components. 10 pcs. are included.

All Qwiic cables follow this color scheme and pin arrangement:

Black = GND

Red = 3.3V

Blue = SDA

Yellow = SCL