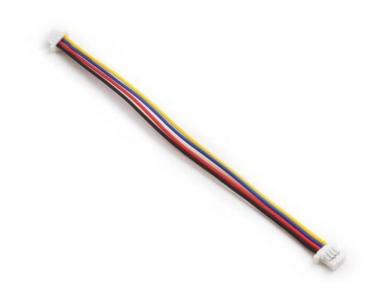

## **Description:**

These are 100mm long 4-conductor cables with 1mm JST terminations. They're designed for the Qwiic connect system and are compatible with Sparkfun's Qwiic modules and components. 10 pcs. are included.

All Qwiic cables follow this color scheme and pin arrangement:

Black = GND

Red = 3.3V

Blue = SDA

Yellow = SCL