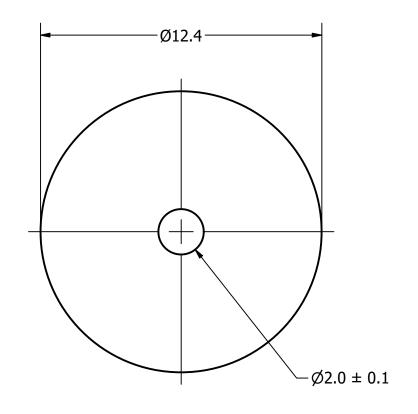

Top View

Side View

**Bottom View** 

| Items                     | Specifications | Conditions  |     |                                                                    |            |          |  |  |
|---------------------------|----------------|-------------|-----|--------------------------------------------------------------------|------------|----------|--|--|
| Min. Sound Pressure Level | 80             | dB (@ 10cm) |     |                                                                    |            |          |  |  |
| Resonant Frequency        | 2,000          | Hz          |     |                                                                    |            |          |  |  |
| Rated Voltage             | 5              | V           |     |                                                                    |            |          |  |  |
| Voltage Range             | 1 ~ 30         | V           |     | REVISION HISTORY                                                   |            |          |  |  |
| Capacitance               | 8,000          | pF          | REV | DESCRIPTION                                                        | DATE       | APPROVED |  |  |
| Max. Rated Current        | 10             | mA          |     | Released from Engineering                                          | 10/21/2013 | J.S.     |  |  |
| Storage Temperature       | -30 ~ +80      | °С          | 1   | Updated drawing template, diameter, SPL, max current, weight, temp | 5/3/2019   | C.E.     |  |  |
| Operating Temperature     | -20 ~ +70      | °C          |     | NOTES                                                              |            |          |  |  |
| Connection Method         | PC Pins        |             |     | 1) All dimensions are in mm unless otherwise noted                 |            |          |  |  |
| Mount Type                | Thru Hole      |             |     | 2) All tolerances are ± 0.5 mm unless otherwise noted              |            |          |  |  |
| Housing Material          | РВТ            |             |     | 3) All parts meet RoHS                                             |            |          |  |  |
| Weight                    | 2.5            | g           |     | 4) Subject to change or redrawn without notice                     |            |          |  |  |