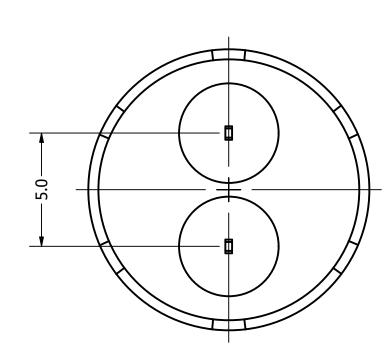

Top View

Side View

**Bottom View** 

| Items                     | Specifications | Conditions  |     |                                                                    |            |          |  |  |
|---------------------------|----------------|-------------|-----|--------------------------------------------------------------------|------------|----------|--|--|
| Min. Sound Pressure Level | 80             | dB (@ 10cm) |     |                                                                    |            |          |  |  |
| Resonant Frequency        | 2,000          | Hz          |     |                                                                    |            |          |  |  |
| Rated Voltage             | 5              | V           |     |                                                                    |            |          |  |  |
| Voltage Range             | 1 ~ 30         | V           |     | REVISION HISTORY                                                   |            |          |  |  |
| Capacitance               | 8,000          | pF          | REV | DESCRIPTION                                                        | DATE       | APPROVED |  |  |
| Max. Rated Current        | 10             | mA          |     | Released from Engineering                                          | 10/21/2013 | J.S.     |  |  |
| Storage Temperature       | -30 ~ +80      | °С          | 1   | Updated drawing template, diameter, SPL, max current, weight, temp | 5/3/2019   | C.E.     |  |  |
| Operating Temperature     | -20 ~ +70      | °C          |     | NOTES                                                              |            |          |  |  |
| Connection Method         | PC Pins        |             |     | 1) All dimensions are in mm unless otherwise noted                 |            |          |  |  |
| Mount Type                | Thru Hole      |             |     | 2) All tolerances are ± 0.5 mm unless otherwise noted              |            |          |  |  |
| Housing Material          | РВТ            |             |     | 3) All parts meet RoHS                                             |            |          |  |  |
| Weight                    | 2.5            | g           |     | 4) Subject to change or redrawn without notice                     |            |          |  |  |