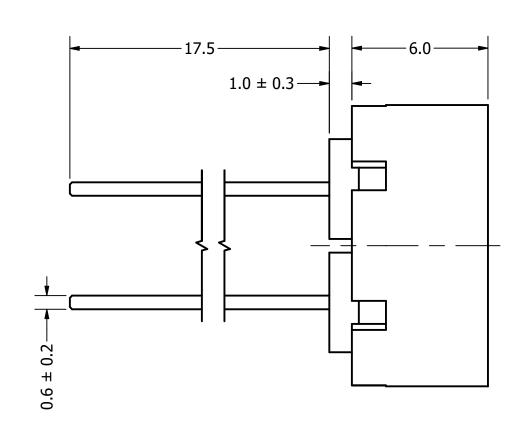

Top View

Side View

**Bottom View** 

| Items                     | Specifications | Conditions  |     |                                                                    |            |          |  |  |
|---------------------------|----------------|-------------|-----|--------------------------------------------------------------------|------------|----------|--|--|
| Min. Sound Pressure Level | 80             | dB (@ 10cm) |     |                                                                    |            |          |  |  |
| Resonant Frequency        | 2,000          | Hz          |     |                                                                    |            |          |  |  |
| Rated Voltage             | 5              | V           |     |                                                                    |            |          |  |  |
| Voltage Range             | 1 ~ 30         | V           |     | REVISION HISTORY                                                   |            |          |  |  |
| Capacitance               | 8,000          | pF          | REV | DESCRIPTION                                                        | DATE       | APPROVED |  |  |
| Max. Rated Current        | 10             | mA          |     | Released from Engineering                                          | 10/21/2013 | J.S.     |  |  |
| Storage Temperature       | -30 ~ +80      | °С          | 1   | Updated drawing template, diameter, SPL, max current, weight, temp | 5/3/2019   | C.E.     |  |  |
| Operating Temperature     | -20 ~ +70      | °C          |     | NOTES                                                              |            |          |  |  |
| Connection Method         | PC Pins        |             |     | 1) All dimensions are in mm unless otherwise noted                 |            |          |  |  |
| Mount Type                | Thru Hole      |             |     | 2) All tolerances are ± 0.5 mm unless otherwise noted              |            |          |  |  |
| Housing Material          | РВТ            |             |     | 3) All parts meet RoHS                                             |            |          |  |  |
| Weight                    | 2.5            | g           |     | 4) Subject to change or redrawn without notice                     |            |          |  |  |