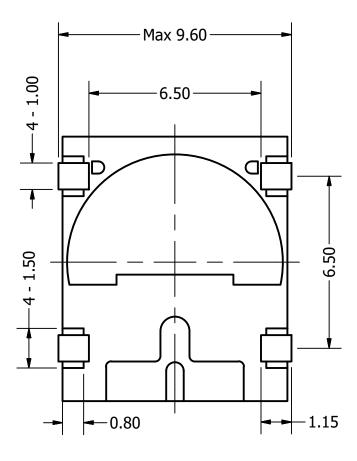

## Bottom View

2

| DESCRIPTIONDATEAPPROVEDReleased from Engineering10/21/2013J.S.Updated to new template12/9/2016J.S.NOTES1) All dimensions are in mm unless otherwise noted2) All tolerances are ± 0.5 mm unless otherwise noted | REVISION HISTOR                         | <u> </u>            |          |
|----------------------------------------------------------------------------------------------------------------------------------------------------------------------------------------------------------------|-----------------------------------------|---------------------|----------|
| Updated to new template12/9/2016J.S.NOTES1) All dimensions are in mm unless otherwise noted2) All tolerances are ± 0.5 mm unless otherwise noted                                                               | DESCRIPTION                             | DATE                | APPROVED |
| NOTES         1) All dimensions are in mm unless otherwise noted         2) All tolerances are ± 0.5 mm unless otherwise noted                                                                                 | Released from Engineering               | 10/21/2013          | J.S.     |
| <ol> <li>All dimensions are in mm unless otherwise noted</li> <li>All tolerances are ± 0.5 mm unless otherwise noted</li> </ol>                                                                                | Updated to new template                 | 12/9/2016           | J.S.     |
| 2) All tolerances are $\pm 0.5$ mm unless otherwise noted                                                                                                                                                      | NOTES                                   |                     |          |
| -                                                                                                                                                                                                              | 1) All dimensions are in mm unles       | s otherwise noted   |          |
|                                                                                                                                                                                                                | 2) All tolerances are $\pm 0.5$ mm unle | ess otherwise noted |          |
| 3) All parts meet RoHS                                                                                                                                                                                         | 3) All parts meet Ro                    | HS                  |          |
| 4) Subject to change or redrawn without notice                                                                                                                                                                 | 4) Subject to change or redrawr         | ו without notice    |          |