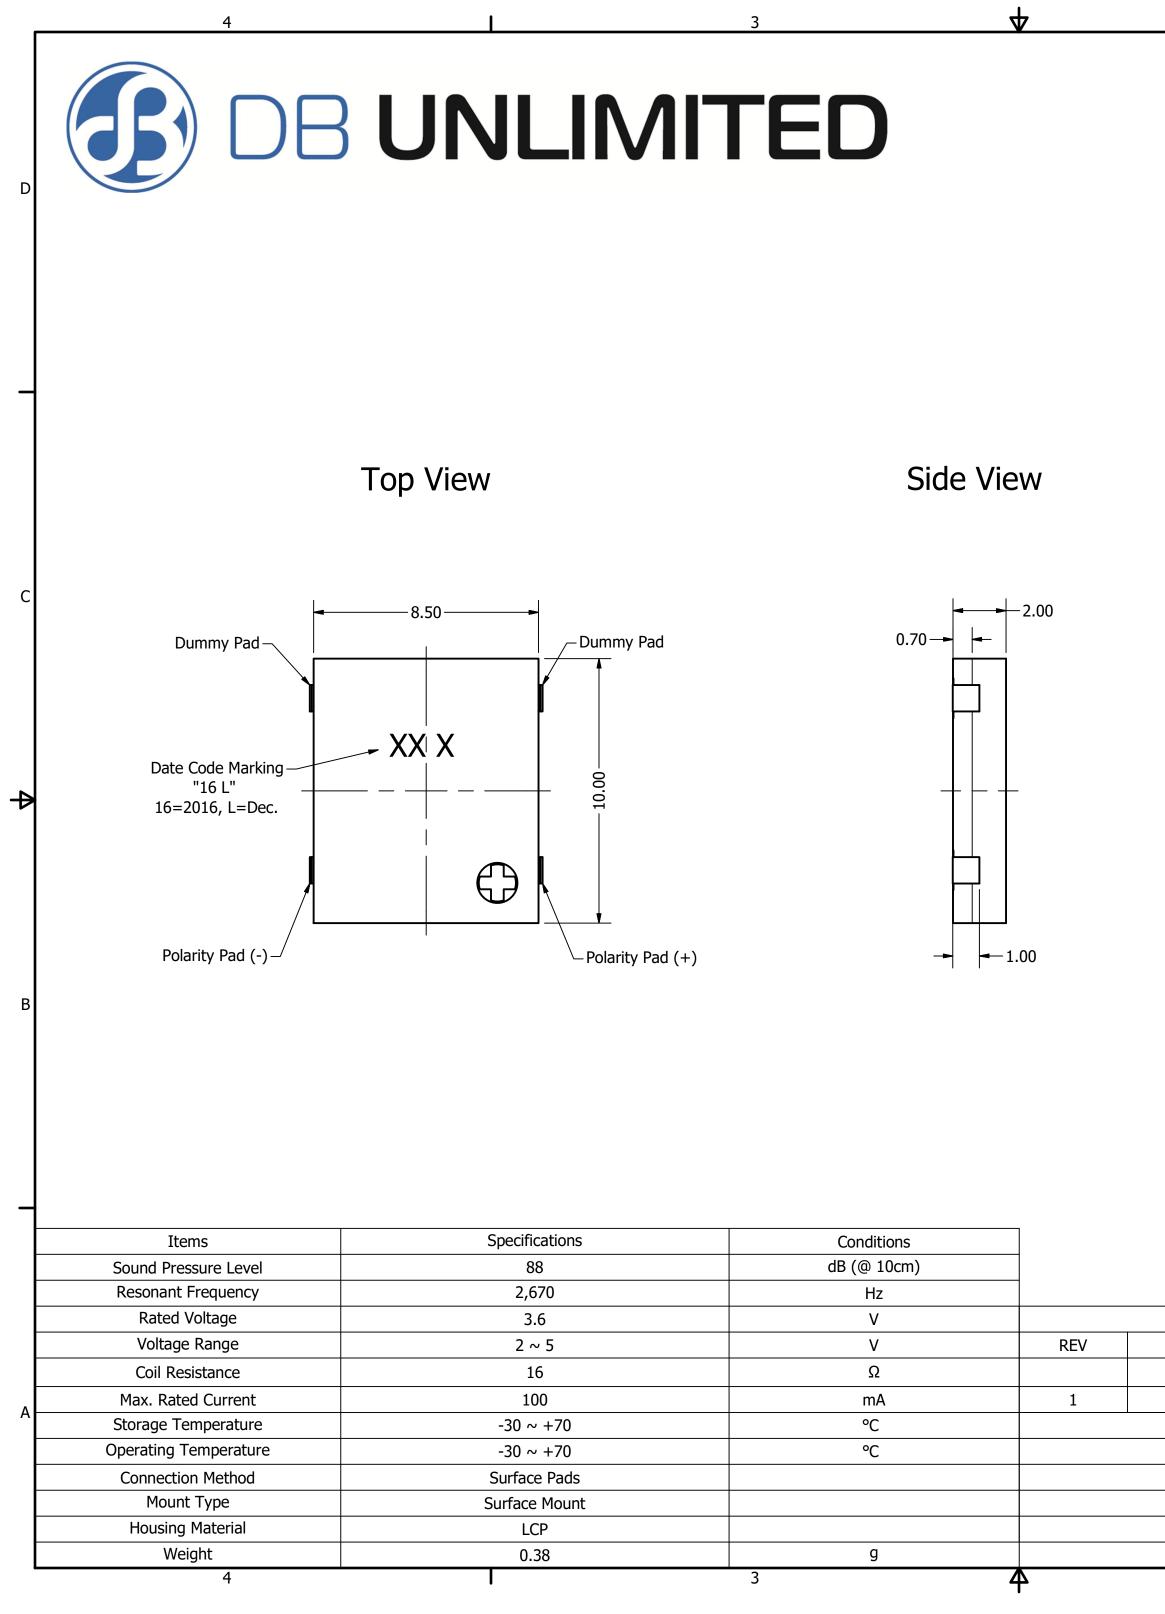

## Bottom View

2

| DESCRIPTIONDATEAPPROVEDReleased from Engineering10/21/2013J.S.Updated to new template12/9/2016J.S.NOTES1) All dimensions are in mm unless otherwise noted2) All tolerances are ± 0.5 mm unless otherwise noted | REVISION HISTOR                         | <u> </u>            |          |
|----------------------------------------------------------------------------------------------------------------------------------------------------------------------------------------------------------------|-----------------------------------------|---------------------|----------|
| Updated to new template12/9/2016J.S.NOTES1) All dimensions are in mm unless otherwise noted2) All tolerances are ± 0.5 mm unless otherwise noted                                                               | DESCRIPTION                             | DATE                | APPROVED |
| NOTES         1) All dimensions are in mm unless otherwise noted         2) All tolerances are ± 0.5 mm unless otherwise noted                                                                                 | Released from Engineering               | 10/21/2013          | J.S.     |
| <ol> <li>All dimensions are in mm unless otherwise noted</li> <li>All tolerances are ± 0.5 mm unless otherwise noted</li> </ol>                                                                                | Updated to new template                 | 12/9/2016           | J.S.     |
| 2) All tolerances are $\pm 0.5$ mm unless otherwise noted                                                                                                                                                      | NOTES                                   |                     |          |
| -                                                                                                                                                                                                              | 1) All dimensions are in mm unles       | s otherwise noted   |          |
|                                                                                                                                                                                                                | 2) All tolerances are $\pm 0.5$ mm unle | ess otherwise noted |          |
| 3) All parts meet RoHS                                                                                                                                                                                         | 3) All parts meet Ro                    | HS                  |          |
| 4) Subject to change or redrawn without notice                                                                                                                                                                 | 4) Subject to change or redrawr         | ו without notice    |          |