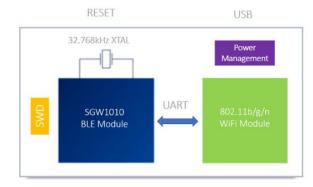

#### SGW6008 Block Diagram

#### Robust, Ready-to-use, Ensure Safe Data Encryption

The SGW6008 is a Bluetooth Low Energy (BLE) to Wi-Fi connectivity gateway without using smartphones or apps. This robust gateway collects data from BLE sensors or devices, and sends to the local server or remote cloud server by HTTPS & MQTTS protocols with TLS1.2 standard over Wi-Fi. A connected solution for SGW8130 BLE sensor tag and SGW1010 BLE module, the SGW6008 enables hassle-free real time remote monitoring or asset tracking for IoT applications.