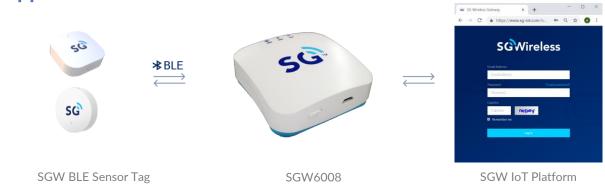

#### Robust, Ready-to-use, Ensure Safe Data Encryption

The SGW6008 is a Bluetooth Low Energy (BLE) to Wi-Fi connectivity gateway without using smartphones or apps. This robust gateway collects data from BLE sensors or devices, and sends to the local server or remote cloud server by HTTPS & MQTTS protocols with TLS1.2 standard over Wi-Fi. A connected solution for SGW8130 BLE sensor tag and SGW1010 BLE module, the SGW6008 enables hassle-free real time remote monitoring or asset tracking for IoT applications.

SGW6008 BLE Gateway