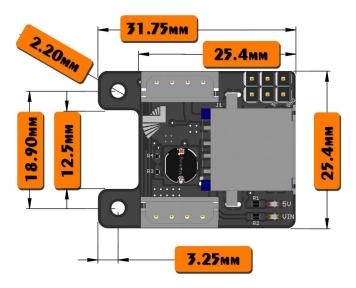

e solution to get a 5V/2A from a 6.5V-12.6V LSS Bus supply. It can power external 5V devices such as RC servos and sensors used in a robotic platform and/or USB devices. Note that the board does not include any circuitry for detecting or charging devices via USB, and does not meet USB 2.0 / 3.0 or other power switch requirements or standards.

## **Specifications**

- 2x LSS connectors
- 2x 3 pin headers (Not Connected 5V GND)
- Type A USB female connector
- Up to 95% efficiency buck converter
- Vin (6.5V-12.6V) Indicator LED
- 5V Indicator LED

# What's Included

- 1x LSS-5VR Board
- 1x LSS 150mm Cable
- 2x Screws 2-56 x 1/4" Phillips Head Black

## **Useful Links**

#### Website

Lynxmotion Website - Home

### Wiki

- Lynxmotion Wiki Home
- Lynxmotion Wiki LSS 5VR Board



# Dimensions