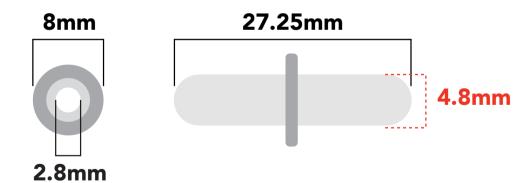

## **Inline Tubing Connector Specs**

|                   | •              |
|-------------------|----------------|
| Material          | HDPE           |
| Outer diameter    | 8mm            |
| Inner diameter    | 2.8mm          |
| Temperature range | -40°C to 120°C |
| Food safe         | Yes            |