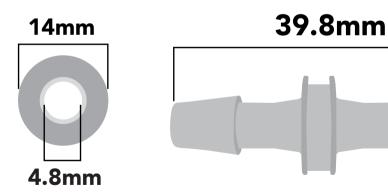

**EZO-PMP-L™** Basic Tubing Kit Specs

## **Inline Tubing Connector Specs**

|                   | •              |
|-------------------|----------------|
| Material          | HDPE           |
| Outer diameter    | 14mm           |
| Inner diameter    | 4.8mm          |
| Temperature range | -40°C to 120°C |
| Food safe         | Yes            |