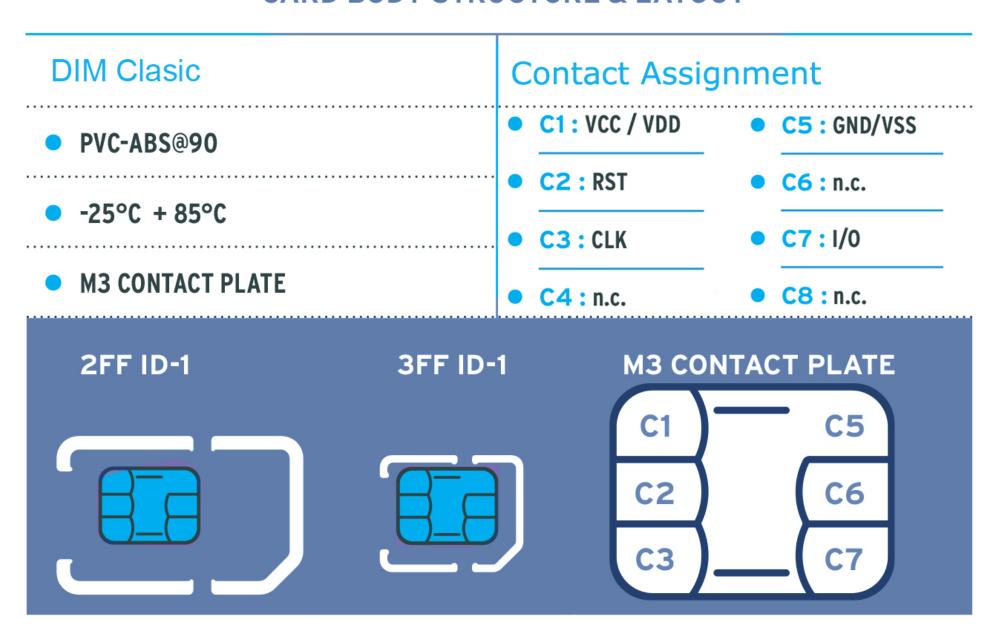

## Specifications

| Size                          | Triple Cut Micro/Mini/Nano (2FF/3FF/4FF) |
|-------------------------------|------------------------------------------|
| TEMPERATURE RANGE (OPERATING) | TS                                       |
|                               | -25°C +85°C                              |
| HUMIDITY                      | HA                                       |
| CORROSION                     | CA                                       |
| FRETTING                      | FA                                       |
| RETENTION TIME (DATA)         | RA                                       |
|                               | 10 YEARS                                 |
| UPDATES                       | UB                                       |
| (PER MEMORY PAGE)             | 500,000                                  |

## NEXT GENERATION RECOMMENDED FOR NEW DESIGNS CARD BODY STRUCTURE & LAYOUT