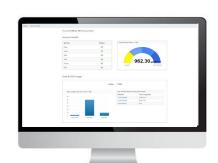

#### **Dashboard View**

- Quick overview of your account
- Overall account health status report of services
- 3 Month data usage graph
- Top 10 SIMs by data or SMS consumption
- Meter indicating amount of data remaining in the pool
- World map showing where your SIMs are registered
- Charts indicating status of SIMs (e.g. Active Vs. Blocked Vs. Ready for Activation)