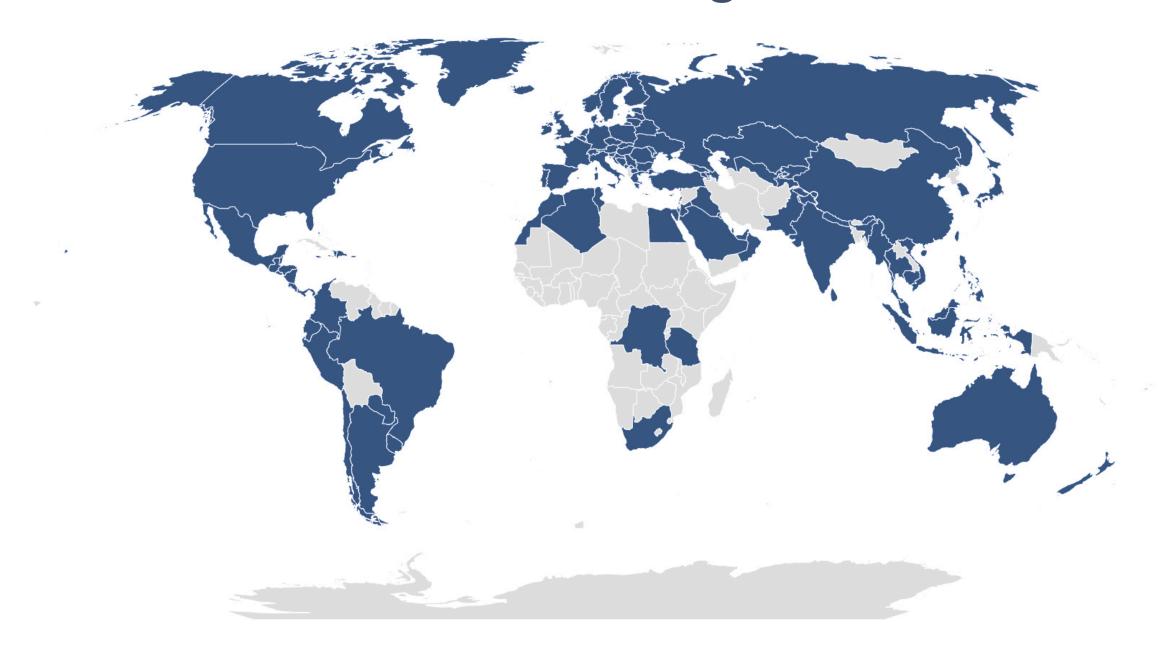

## OneSimCard IoT SIM Card



### Includes

- Triple Cut (2FF3FF/4FF) SIM card
- 2G, 3G & 4G capable (including Cat M/M1 support)
- Coverage in 130+ countries
- Web Account Management
- Dedicated Support

### Global Coverage



(TCNS SIM type as of 9/2020)

# OneSimCard Account Resource (OSCAR) Cloud Management Portal

#### **Pooled Account Portal Details**

#### **General Management**

- Activate SIM Cards
- Set SIM card Data Connection options and limits
- Suspend/Un-Suspend any SIM card
- Assign administrators to specific groups of SIM cards
- Assign various user rights to accounts administrators.
- Assign "nicknames" to SIM cards for easier management
- Send/Receive SMS directly from portal at reduced cost
- Basic Troubleshooting including Geo-Location, SIM network reconnect, and Active Session information
- Lock SIMs to a particular IMEI

#### **Dashboard View**

- Quick overview of your account
- Overall account health status report of services
- 3 Month data usage graph
- Top 10 SIMs by data or SMS consu