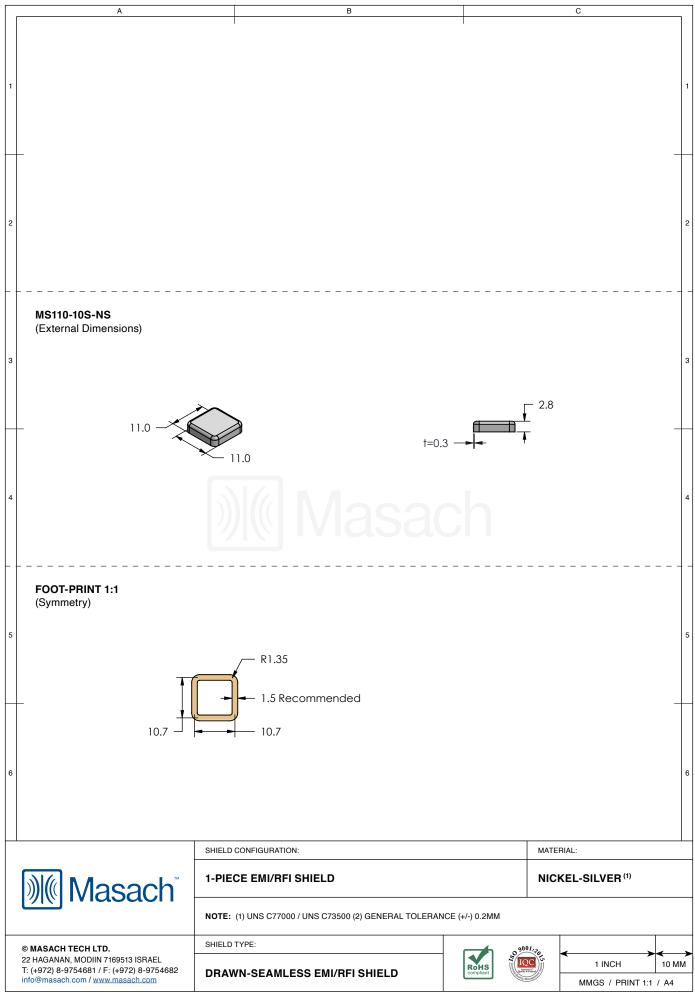

## MS110-10\*

## **DRAWN-SEAMLESS EMI/RFI SHIELD**

## \*OPTIONAL SHIELD CONFIGURATIONS

| ITEM P/N     | ITEM DESCRIPTION                    | MATERIAL         |  |  |
|--------------|-------------------------------------|------------------|--|--|
| MS110-10C    | 2-PIECE EMI/RFI SHIELD <b>COVER</b> | TIN-PLATED STEEL |  |  |
| MS110-10F    | 2-PIECE EMI/RFI SHIELD <b>FRAME</b> | TIN-PLATED STEEL |  |  |
| MS110-10S    | 1-PIECE EMI/RFI <b>SHIELD</b>       | TIN-PLATED STEEL |  |  |
| MS110-10C-NS | 2-PIECE EMI/RFI SHIELD <b>COVER</b> | NICKEL-SILVER    |  |  |
| MS110-10F-NS | 2-PIECE EMI/RFI SHIELD <b>FRAME</b> | NICKEL-SILVER    |  |  |
| MS110-10S-NS | 1-PIECE EMI/RFI <b>SHIELD</b>       | NICKEL-SILVER    |  |  |

TIN-PLATED STEEL: CRS ELECTROLYTIC TINPLATE NICKEL-SILVER: UNS C77000 / UNS C73500

|                                                                                                                                                                                                                                                                                                                                                                                                                                                                                                                                                                                                                                                                                                                                                                                                                                                                                                                                                                                                                                                                                                                                                                                                                                                                                                                                                                                                                                                                                                                                                                                                                                                                                                                                                                                                                                                                                                                                                                                                                                                                                                                                    | SHIELD CONFIGURATION: |                | MATE     | MATERIAL:             |       |  |
|------------------------------------------------------------------------------------------------------------------------------------------------------------------------------------------------------------------------------------------------------------------------------------------------------------------------------------------------------------------------------------------------------------------------------------------------------------------------------------------------------------------------------------------------------------------------------------------------------------------------------------------------------------------------------------------------------------------------------------------------------------------------------------------------------------------------------------------------------------------------------------------------------------------------------------------------------------------------------------------------------------------------------------------------------------------------------------------------------------------------------------------------------------------------------------------------------------------------------------------------------------------------------------------------------------------------------------------------------------------------------------------------------------------------------------------------------------------------------------------------------------------------------------------------------------------------------------------------------------------------------------------------------------------------------------------------------------------------------------------------------------------------------------------------------------------------------------------------------------------------------------------------------------------------------------------------------------------------------------------------------------------------------------------------------------------------------------------------------------------------------------|-----------------------|----------------|----------|-----------------------|-------|--|
| <b>Masach</b> Masach |                       |                |          |                       |       |  |
| © MASACH TECH LTD.  22 HAGANAN, MODIIN 7169513 ISRAEL T: (+972) 8-9754681 / F: (+972) 8-9754682 info@masach.com / www.masach.com                                                                                                                                                                                                                                                                                                                                                                                                                                                                                                                                                                                                                                                                                                                                                                                                                                                                                                                                                                                                                                                                                                                                                                                                                                                                                                                                                                                                                                                                                                                                                                                                                                                                                                                                                                                                                                                                                                                                                                                                   | SHIELD TYPE:          | 09             | 09001:30 |                       |       |  |
|                                                                                                                                                                                                                                                                                                                                                                                                                                                                                                                                                                                                                                                                                                                                                                                                                                                                                                                                                                                                                                                                                                                                                                                                                                                                                                                                                                                                                                                                                                                                                                                                                                                                                                                                                                                                                                                                                                                                                                                                                                                                                                                                    |                       | ROHS Compliant | IQC      | 1 INCH                | 10 MM |  |
|                                                                                                                                                                                                                                                                                                                                                                                                                                                                                                                                                                                                                                                                                                                                                                                                                                                                                                                                                                                                                                                                                                                                                                                                                                                                                                                                                                                                                                                                                                                                                                                                                                                                                                                                                                                                                                                                                                                                                                                                                                                                                                                                    |                       | The small      |          | MMGS / PRINT 1:1 / A4 |       |  |