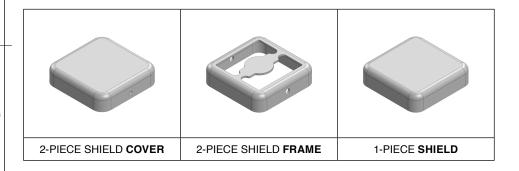

## \*OPTIONAL SHIELD CONFIGURATIONS

| ITEM P/N     | ITEM DESCRIPTION                    | MATERIAL         |  |  |
|--------------|-------------------------------------|------------------|--|--|
| MS110-10C    | 2-PIECE EMI/RFI SHIELD <b>COVER</b> | TIN-PLATED STEEL |  |  |
| MS110-10F    | 2-PIECE EMI/RFI SHIELD <b>FRAME</b> | TIN-PLATED STEEL |  |  |
| MS110-10S    | 1-PIECE EMI/RFI <b>SHIELD</b>       | TIN-PLATED STEEL |  |  |
| MS110-10C-NS | 2-PIECE EMI/RFI SHIELD <b>COVER</b> | NICKEL-SILVER    |  |  |
| MS110-10F-NS | 2-PIECE EMI/RFI SHIELD <b>FRAME</b> | NICKEL-SILVER    |  |  |
| MS110-10S-NS | 1-PIECE EMI/RFI <b>SHIELD</b>       | NICKEL-SILVER    |  |  |