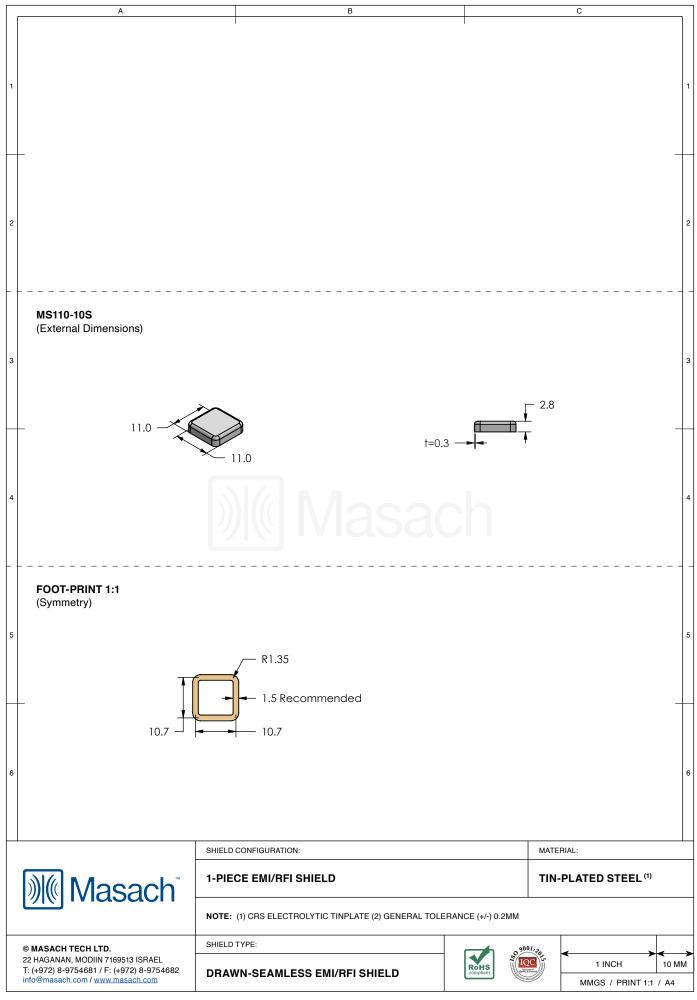

## \*OPTIONAL SHIELD CONFIGURATIONS

| ITEM P/N     | ITEM DESCRIPTION                    | MATERIAL         |  |  |
|--------------|-------------------------------------|------------------|--|--|
| MS110-10C    | 2-PIECE EMI/RFI SHIELD <b>COVER</b> | TIN-PLATED STEEL |  |  |
| MS110-10F    | 2-PIECE EMI/RFI SHIELD <b>FRAME</b> | TIN-PLATED STEEL |  |  |
| MS110-10S    | 1-PIECE EMI/RFI <b>SHIELD</b>       | TIN-PLATED STEEL |  |  |
| MS110-10C-NS | 2-PIECE EMI/RFI SHIELD <b>COVER</b> | NICKEL-SILVER    |  |  |
| MS110-10F-NS | 2-PIECE EMI/RFI SHIELD <b>FRAME</b> | NICKEL-SILVER    |  |  |
| MS110-10S-NS | 1-PIECE EMI/RFI <b>SHIELD</b>       | NICKEL-SILVER    |  |  |

TIN-PLATED STEEL: CRS ELECTROLYTIC TINPLATE NICKEL-SILVER: UNS C77000 / UNS C73500

|                                                                                                                                                                                                                                                                                                                                                                                                                                                                                                                                                                                                                                                                                                                                                                                                                                                                                                                                                                                                                                                                                                                                                                                                                                                                                                                                                                                                                                                                                                                                                                                                                                                                                                                                                                                                                                                                                                                                                                                                                                                                                                                                    | SHIELD CONFIGURATION: |                | MATE     | MATERIAL:             |       |  |
|------------------------------------------------------------------------------------------------------------------------------------------------------------------------------------------------------------------------------------------------------------------------------------------------------------------------------------------------------------------------------------------------------------------------------------------------------------------------------------------------------------------------------------------------------------------------------------------------------------------------------------------------------------------------------------------------------------------------------------------------------------------------------------------------------------------------------------------------------------------------------------------------------------------------------------------------------------------------------------------------------------------------------------------------------------------------------------------------------------------------------------------------------------------------------------------------------------------------------------------------------------------------------------------------------------------------------------------------------------------------------------------------------------------------------------------------------------------------------------------------------------------------------------------------------------------------------------------------------------------------------------------------------------------------------------------------------------------------------------------------------------------------------------------------------------------------------------------------------------------------------------------------------------------------------------------------------------------------------------------------------------------------------------------------------------------------------------------------------------------------------------|-----------------------|----------------|----------|-----------------------|-------|--|
| <b>Masach</b> Masach |                       |                |          |                       |       |  |
| © MASACH TECH LTD.  22 HAGANAN, MODIIN 7169513 ISRAEL T: (+972) 8-9754681 / F: (+972) 8-9754682 info@masach.com / www.masach.com                                                                                                                                                                                                                                                                                                                                                                                                                                                                                                                                                                                                                                                                                                                                                                                                                                                                                                                                                                                                                                                                                                                                                                                                                                                                                                                                                                                                                                                                                                                                                                                                                                                                                                                                                                                                                                                                                                                                                                                                   | SHIELD TYPE:          | 09             | 09001:30 |                       |       |  |
|                                                                                                                                                                                                                                                                                                                                                                                                                                                                                                                                                                                                                                                                                                                                                                                                                                                                                                                                                                                                                                                                                                                                                                                                                                                                                                                                                                                                                                                                                                                                                                                                                                                                                                                                                                                                                                                                                                                                                                                                                                                                                                                                    |                       | ROHS Compliant | IQC      | 1 INCH                | 10 MM |  |
|                                                                                                                                                                                                                                                                                                                                                                                                                                                                                                                                                                                                                                                                                                                                                                                                                                                                                                                                                                                                                                                                                                                                                                                                                                                                                                                                                                                                                                                                                                                                                                                                                                                                                                                                                                                                                                                                                                                                                                                                                                                                                                                                    |                       | The small      |          | MMGS / PRINT 1:1 / A4 |       |  |