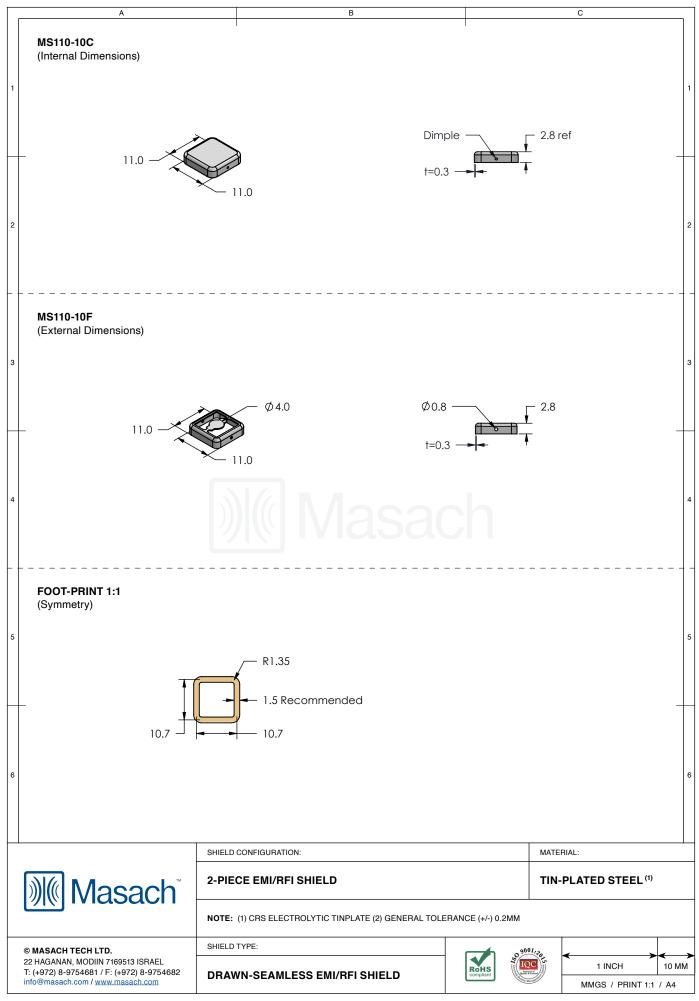

## \*OPTIONAL SHIELD CONFIGURATIONS

| ITEM P/N     | ITEM DESCRIPTION                    | MATERIAL         |  |  |
|--------------|-------------------------------------|------------------|--|--|
| MS110-10C    | 2-PIECE EMI/RFI SHIELD <b>COVER</b> | TIN-PLATED STEEL |  |  |
| MS110-10F    | 2-PIECE EMI/RFI SHIELD <b>FRAME</b> | TIN-PLATED STEEL |  |  |
| MS110-10S    | 1-PIECE EMI/RFI <b>SHIELD</b>       | TIN-PLATED STEEL |  |  |
| MS110-10C-NS | 2-PIECE EMI/RFI SHIELD <b>COVER</b> | NICKEL-SILVER    |  |  |
| MS110-10F-NS | 2-PIECE EMI/RFI SHIELD <b>FRAME</b> | NICKEL-SILVER    |  |  |
| MS110-10S-NS | 1-PIECE EMI/RFI <b>SHIELD</b>       | NICKEL-SILVER    |  |  |

TIN-PLATED STEEL: CRS ELECTROLYTIC TINPLATE NICKEL-SILVER: UNS C77000 / UNS C73500

|                                                                                                                                                                                                                                                                                                                                                                                                                                                                                                                                                                                                                                                                                                                                                                                                                                                                                                                                                                                                                                                                                                                                                                                                                                                                                                                                                                                                                                                                                                                                                                                                                                                                                                                                                                                                                                                                                                                                                                                                                                                                                                                                    | SHIELD CONFIGURATION: |                | MATE     | MATERIAL:             |       |  |
|------------------------------------------------------------------------------------------------------------------------------------------------------------------------------------------------------------------------------------------------------------------------------------------------------------------------------------------------------------------------------------------------------------------------------------------------------------------------------------------------------------------------------------------------------------------------------------------------------------------------------------------------------------------------------------------------------------------------------------------------------------------------------------------------------------------------------------------------------------------------------------------------------------------------------------------------------------------------------------------------------------------------------------------------------------------------------------------------------------------------------------------------------------------------------------------------------------------------------------------------------------------------------------------------------------------------------------------------------------------------------------------------------------------------------------------------------------------------------------------------------------------------------------------------------------------------------------------------------------------------------------------------------------------------------------------------------------------------------------------------------------------------------------------------------------------------------------------------------------------------------------------------------------------------------------------------------------------------------------------------------------------------------------------------------------------------------------------------------------------------------------|-----------------------|----------------|----------|-----------------------|-------|--|
| <b>Masach</b> Masach |                       |                |          |                       |       |  |
| © MASACH TECH LTD.  22 HAGANAN, MODIIN 7169513 ISRAEL T: (+972) 8-9754681 / F: (+972) 8-9754682 info@masach.com / www.masach.com                                                                                                                                                                                                                                                                                                                                                                                                                                                                                                                                                                                                                                                                                                                                                                                                                                                                                                                                                                                                                                                                                                                                                                                                                                                                                                                                                                                                                                                                                                                                                                                                                                                                                                                                                                                                                                                                                                                                                                                                   | SHIELD TYPE:          | 09             | 09001:30 |                       |       |  |
|                                                                                                                                                                                                                                                                                                                                                                                                                                                                                                                                                                                                                                                                                                                                                                                                                                                                                                                                                                                                                                                                                                                                                                                                                                                                                                                                                                                                                                                                                                                                                                                                                                                                                                                                                                                                                                                                                                                                                                                                                                                                                                                                    |                       | ROHS Compliant | IQC      | 1 INCH                | 10 MM |  |
|                                                                                                                                                                                                                                                                                                                                                                                                                                                                                                                                                                                                                                                                                                                                                                                                                                                                                                                                                                                                                                                                                                                                                                                                                                                                                                                                                                                                                                                                                                                                                                                                                                                                                                                                                                                                                                                                                                                                                                                                                                                                                                                                    |                       | The small      |          | MMGS / PRINT 1:1 / A4 |       |  |