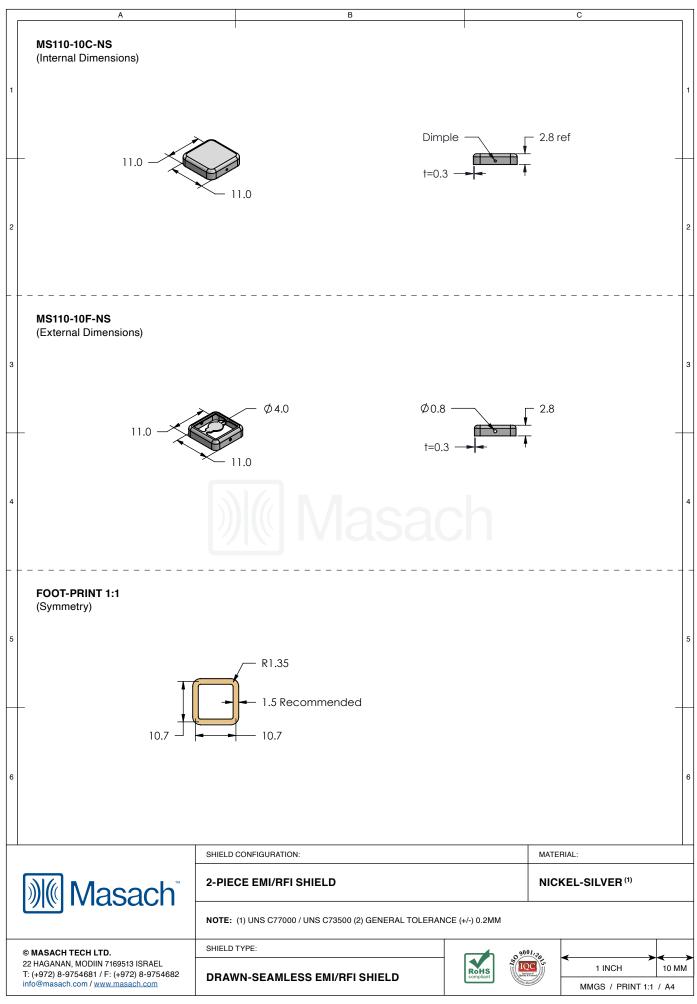

## \*OPTIONAL SHIELD CONFIGURATIONS

| ITEM P/N     | ITEM DESCRIPTION                    | MATERIAL         |  |  |
|--------------|-------------------------------------|------------------|--|--|
| MS110-10C    | 2-PIECE EMI/RFI SHIELD <b>COVER</b> | TIN-PLATED STEEL |  |  |
| MS110-10F    | 2-PIECE EMI/RFI SHIELD <b>FRAME</b> | TIN-PLATED STEEL |  |  |
| MS110-10S    | 1-PIECE EMI/RFI <b>SHIELD</b>       | TIN-PLATED STEEL |  |  |
| MS110-10C-NS | 2-PIECE EMI/RFI SHIELD <b>COVER</b> | NICKEL-SILVER    |  |  |
| MS110-10F-NS | 2-PIECE EMI/RFI SHIELD <b>FRAME</b> | NICKEL-SILVER    |  |  |
| MS110-10S-NS | 1-PIECE EMI/RFI <b>SHIELD</b>       | NICKEL-SILVER    |  |  |

TIN-PLATED STEEL: CRS ELECTROLYTIC TINPLATE NICKEL-SILVER: UNS C77000 / UNS C73500

|                                                                                                                                                                                                                                                                                                                                                                                                                                                                                                                                                                                                                                                                                                                                                                                                                                                                                                                                                                                                                                                                                                                                                                                                                                                                                                                                                                                                                                                                                                                                                                                                                                                                                                                                                                                                                                                                                                                                                                                                                                                                                                                                    | SHIELD CONFIGURATION: |                | MATE     | MATERIAL:             |       |  |
|------------------------------------------------------------------------------------------------------------------------------------------------------------------------------------------------------------------------------------------------------------------------------------------------------------------------------------------------------------------------------------------------------------------------------------------------------------------------------------------------------------------------------------------------------------------------------------------------------------------------------------------------------------------------------------------------------------------------------------------------------------------------------------------------------------------------------------------------------------------------------------------------------------------------------------------------------------------------------------------------------------------------------------------------------------------------------------------------------------------------------------------------------------------------------------------------------------------------------------------------------------------------------------------------------------------------------------------------------------------------------------------------------------------------------------------------------------------------------------------------------------------------------------------------------------------------------------------------------------------------------------------------------------------------------------------------------------------------------------------------------------------------------------------------------------------------------------------------------------------------------------------------------------------------------------------------------------------------------------------------------------------------------------------------------------------------------------------------------------------------------------|-----------------------|----------------|----------|-----------------------|-------|--|
| <b>Masach</b> Masach |                       |                |          |                       |       |  |
| © MASACH TECH LTD.  22 HAGANAN, MODIIN 7169513 ISRAEL T: (+972) 8-9754681 / F: (+972) 8-9754682 info@masach.com / www.masach.com                                                                                                                                                                                                                                                                                                                                                                                                                                                                                                                                                                                                                                                                                                                                                                                                                                                                                                                                                                                                                                                                                                                                                                                                                                                                                                                                                                                                                                                                                                                                                                                                                                                                                                                                                                                                                                                                                                                                                                                                   | SHIELD TYPE:          | 09             | 09001:30 |                       |       |  |
|                                                                                                                                                                                                                                                                                                                                                                                                                                                                                                                                                                                                                                                                                                                                                                                                                                                                                                                                                                                                                                                                                                                                                                                                                                                                                                                                                                                                                                                                                                                                                                                                                                                                                                                                                                                                                                                                                                                                                                                                                                                                                                                                    |                       | ROHS Compliant | IQC      | 1 INCH                | 10 MM |  |
|                                                                                                                                                                                                                                                                                                                                                                                                                                                                                                                                                                                                                                                                                                                                                                                                                                                                                                                                                                                                                                                                                                                                                                                                                                                                                                                                                                                                                                                                                                                                                                                                                                                                                                                                                                                                                                                                                                                                                                                                                                                                                                                                    |                       | The small      |          | MMGS / PRINT 1:1 / A4 |       |  |