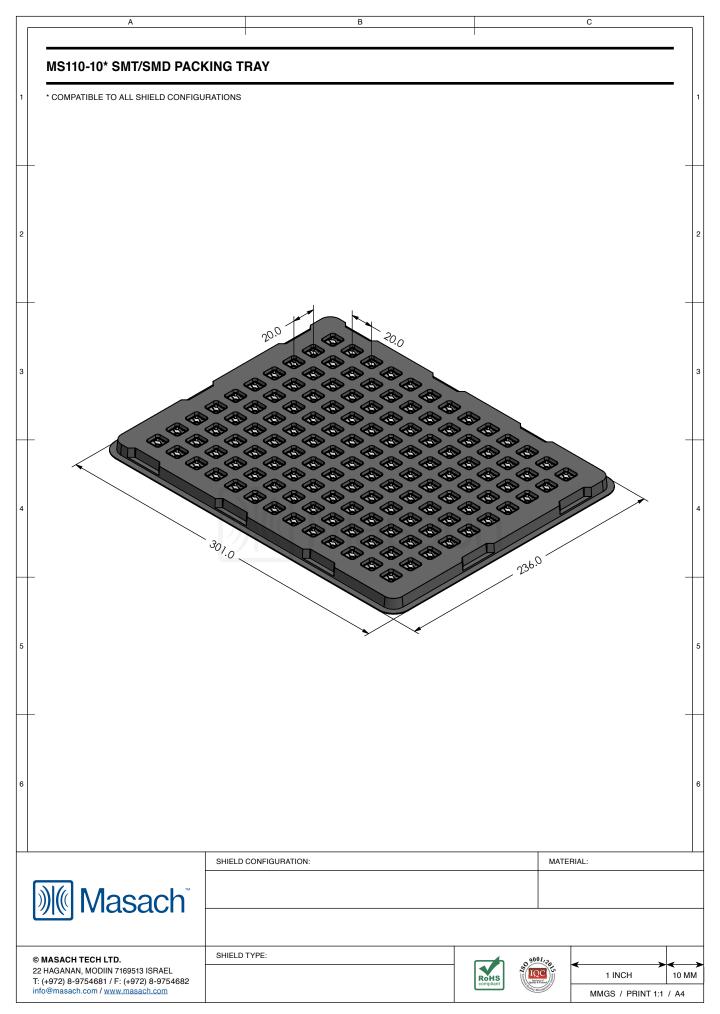

|                       | The small      |          | MMGS / PRINT 1:1 / A4 |       |  |